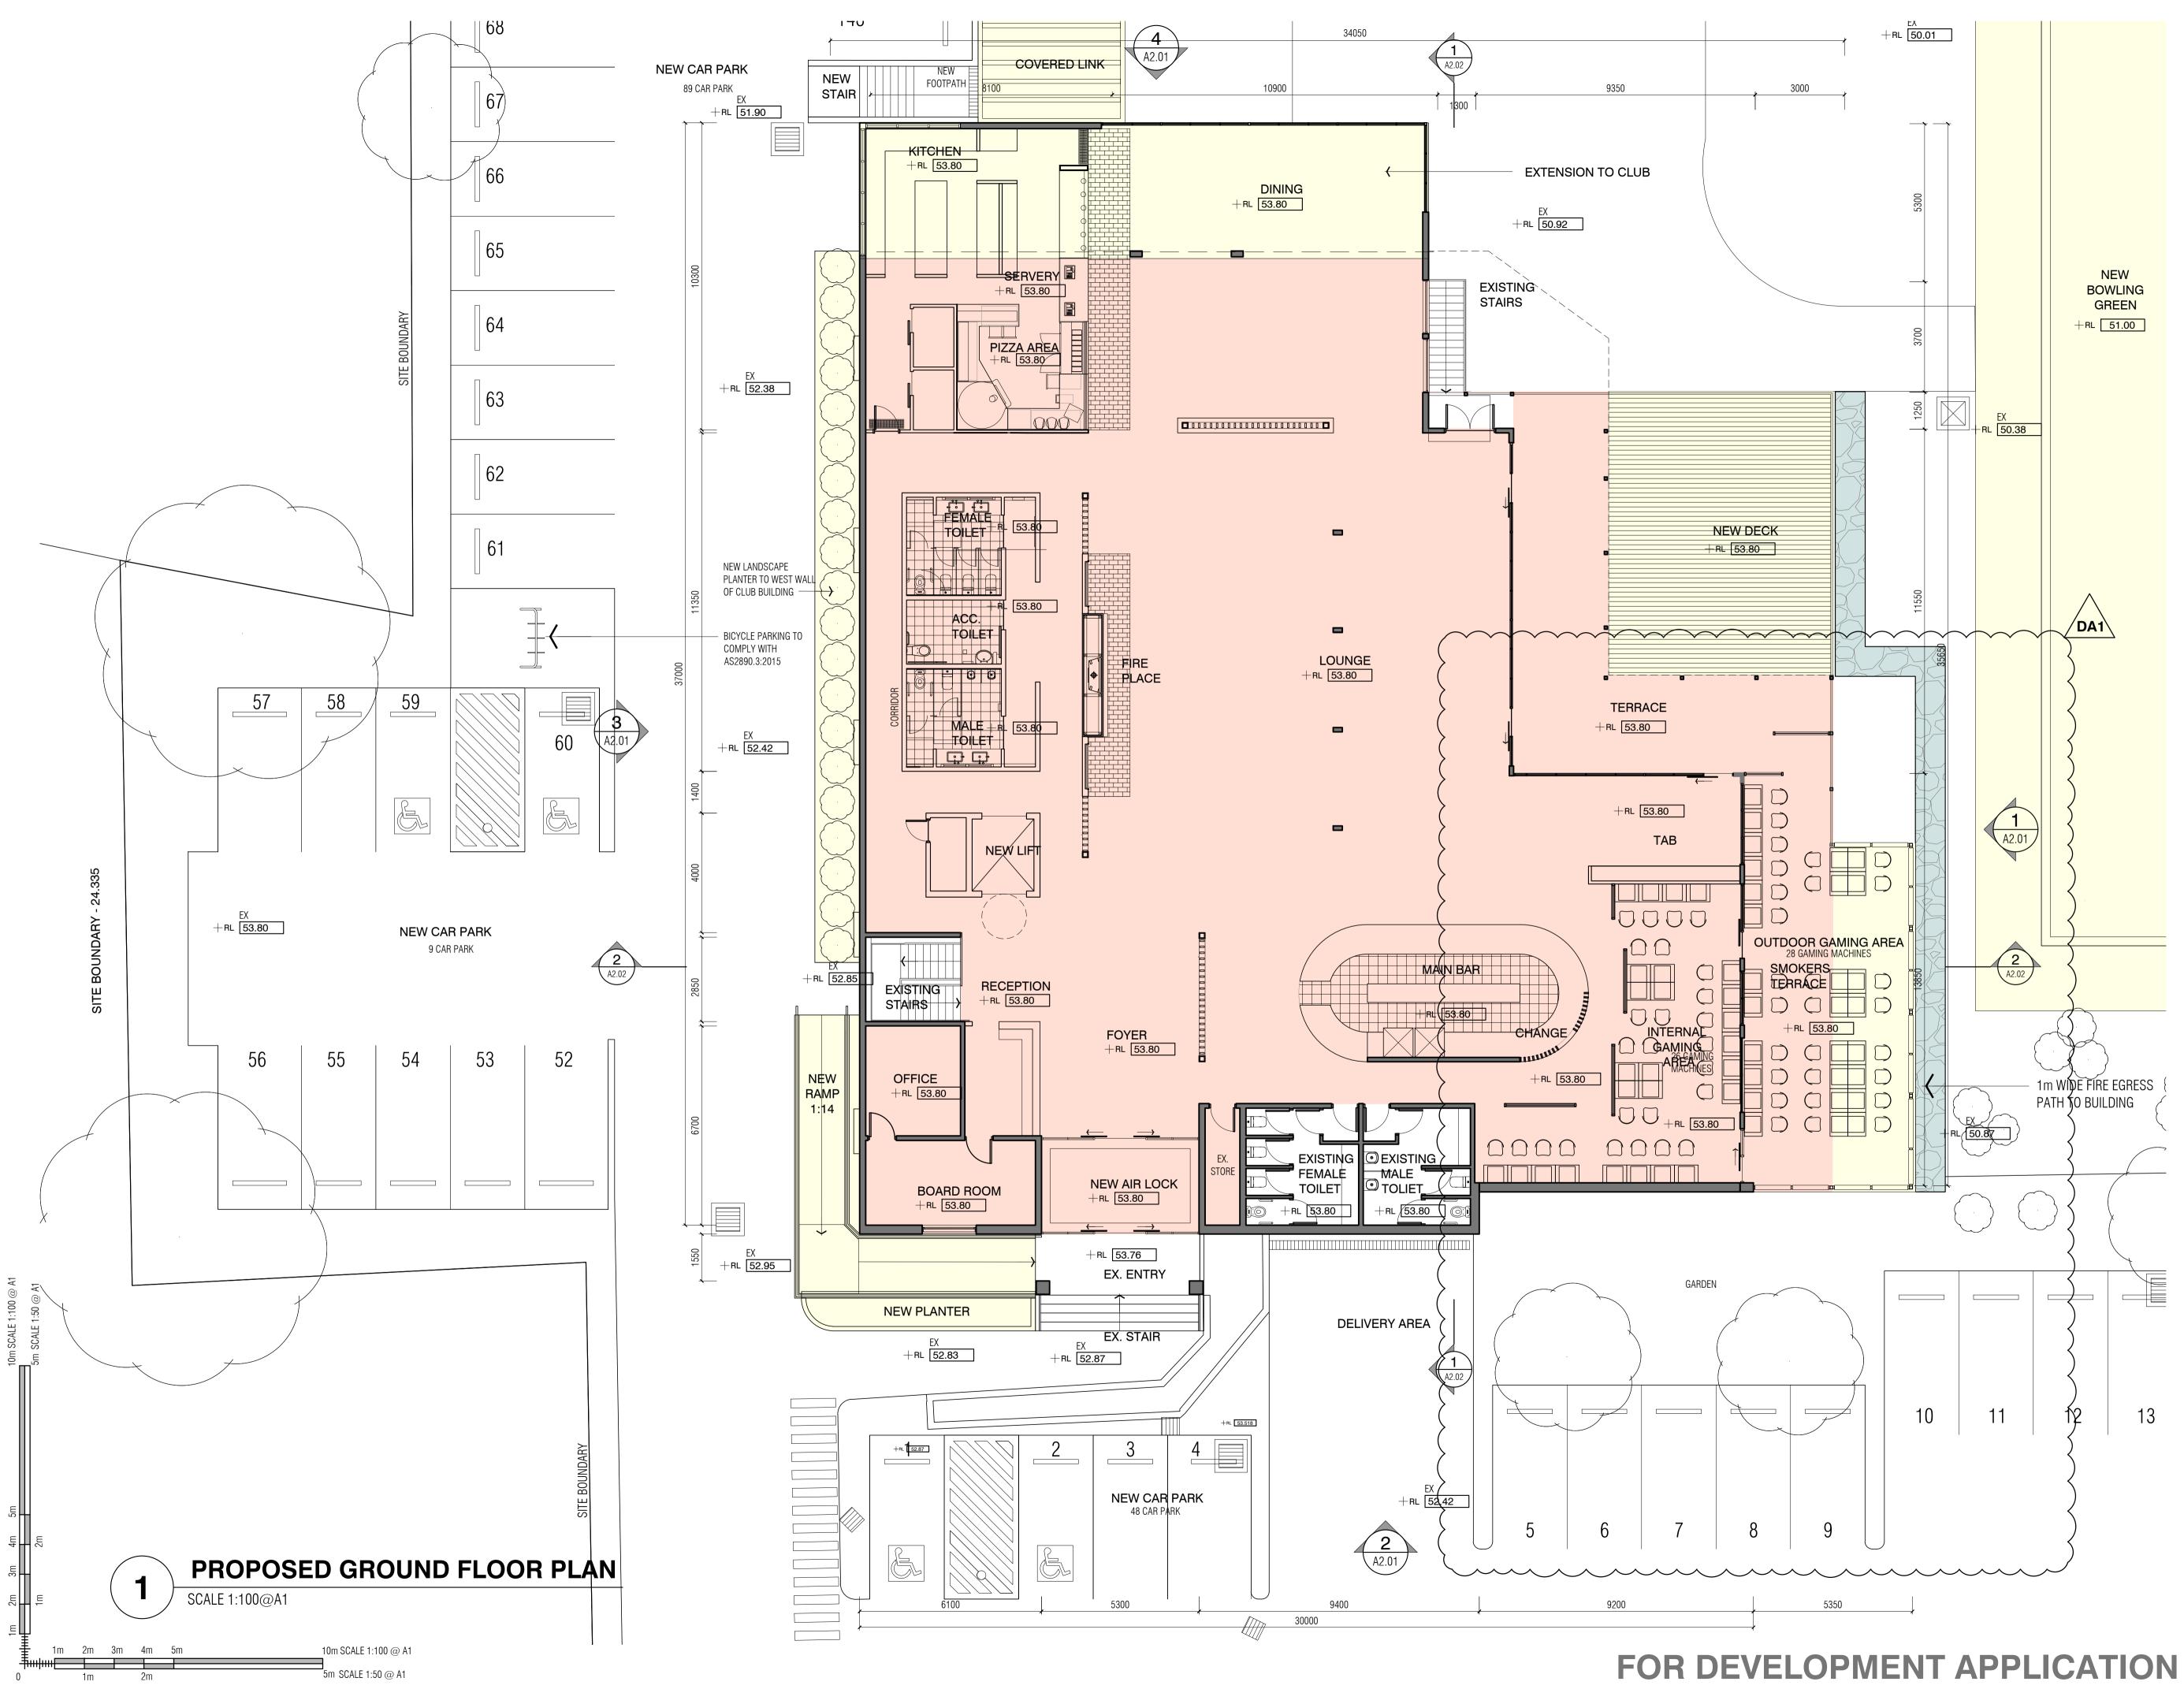

NOTE:

- CHECK ALL THE DIMENSIONS ON SITE PRIOR TO
- COMMENCEMENT OF WORK.
- USE FIGURED DIMENSIONS ONLY, DO NOT SCALE. ALL WORK TO COMPLY WITH BCA, RELEVANT AUTHORITIES
- AND LOCAL COUNCIL. ALL GLAZING IN ACCORDANCE WITH AS 1288.
- ALL DISCREPANCIES TO BE REFERRED TO THE ARCHITECT
- PRIOR TO CONSTRUCTION.
- REFER TO STRUCTURAL ENGINEER'S DETAIL FOR ALL
- STRUCTURAL INFORMATION. ELECTRICAL AND LIGHTING - NEW ELECTRICAL AND LIGHTING TO AUTHORITY & CODE REQUIREMENTS AND BCA.
- ALL TIMBER WORK IN ACCORDANCE WITH TIMBER FRAMING CODE.
- NEW STORM WATER TO BE CONNECTED TO EXISTING STORM WATER SYSTEM.
- NEW WASTE DRAINAGE TO BE CONNECTED TO EXISTING WASTE DRAINAGE SYSTEM.
- NEW TACTILE INDICATORS TO STAIRS & RAMPS TO AUSTRALIAN STANDARD AS 1428.4.
- ALL WORK IN ACCORDANCE WITH DISABLED CODE, AS 1428.1