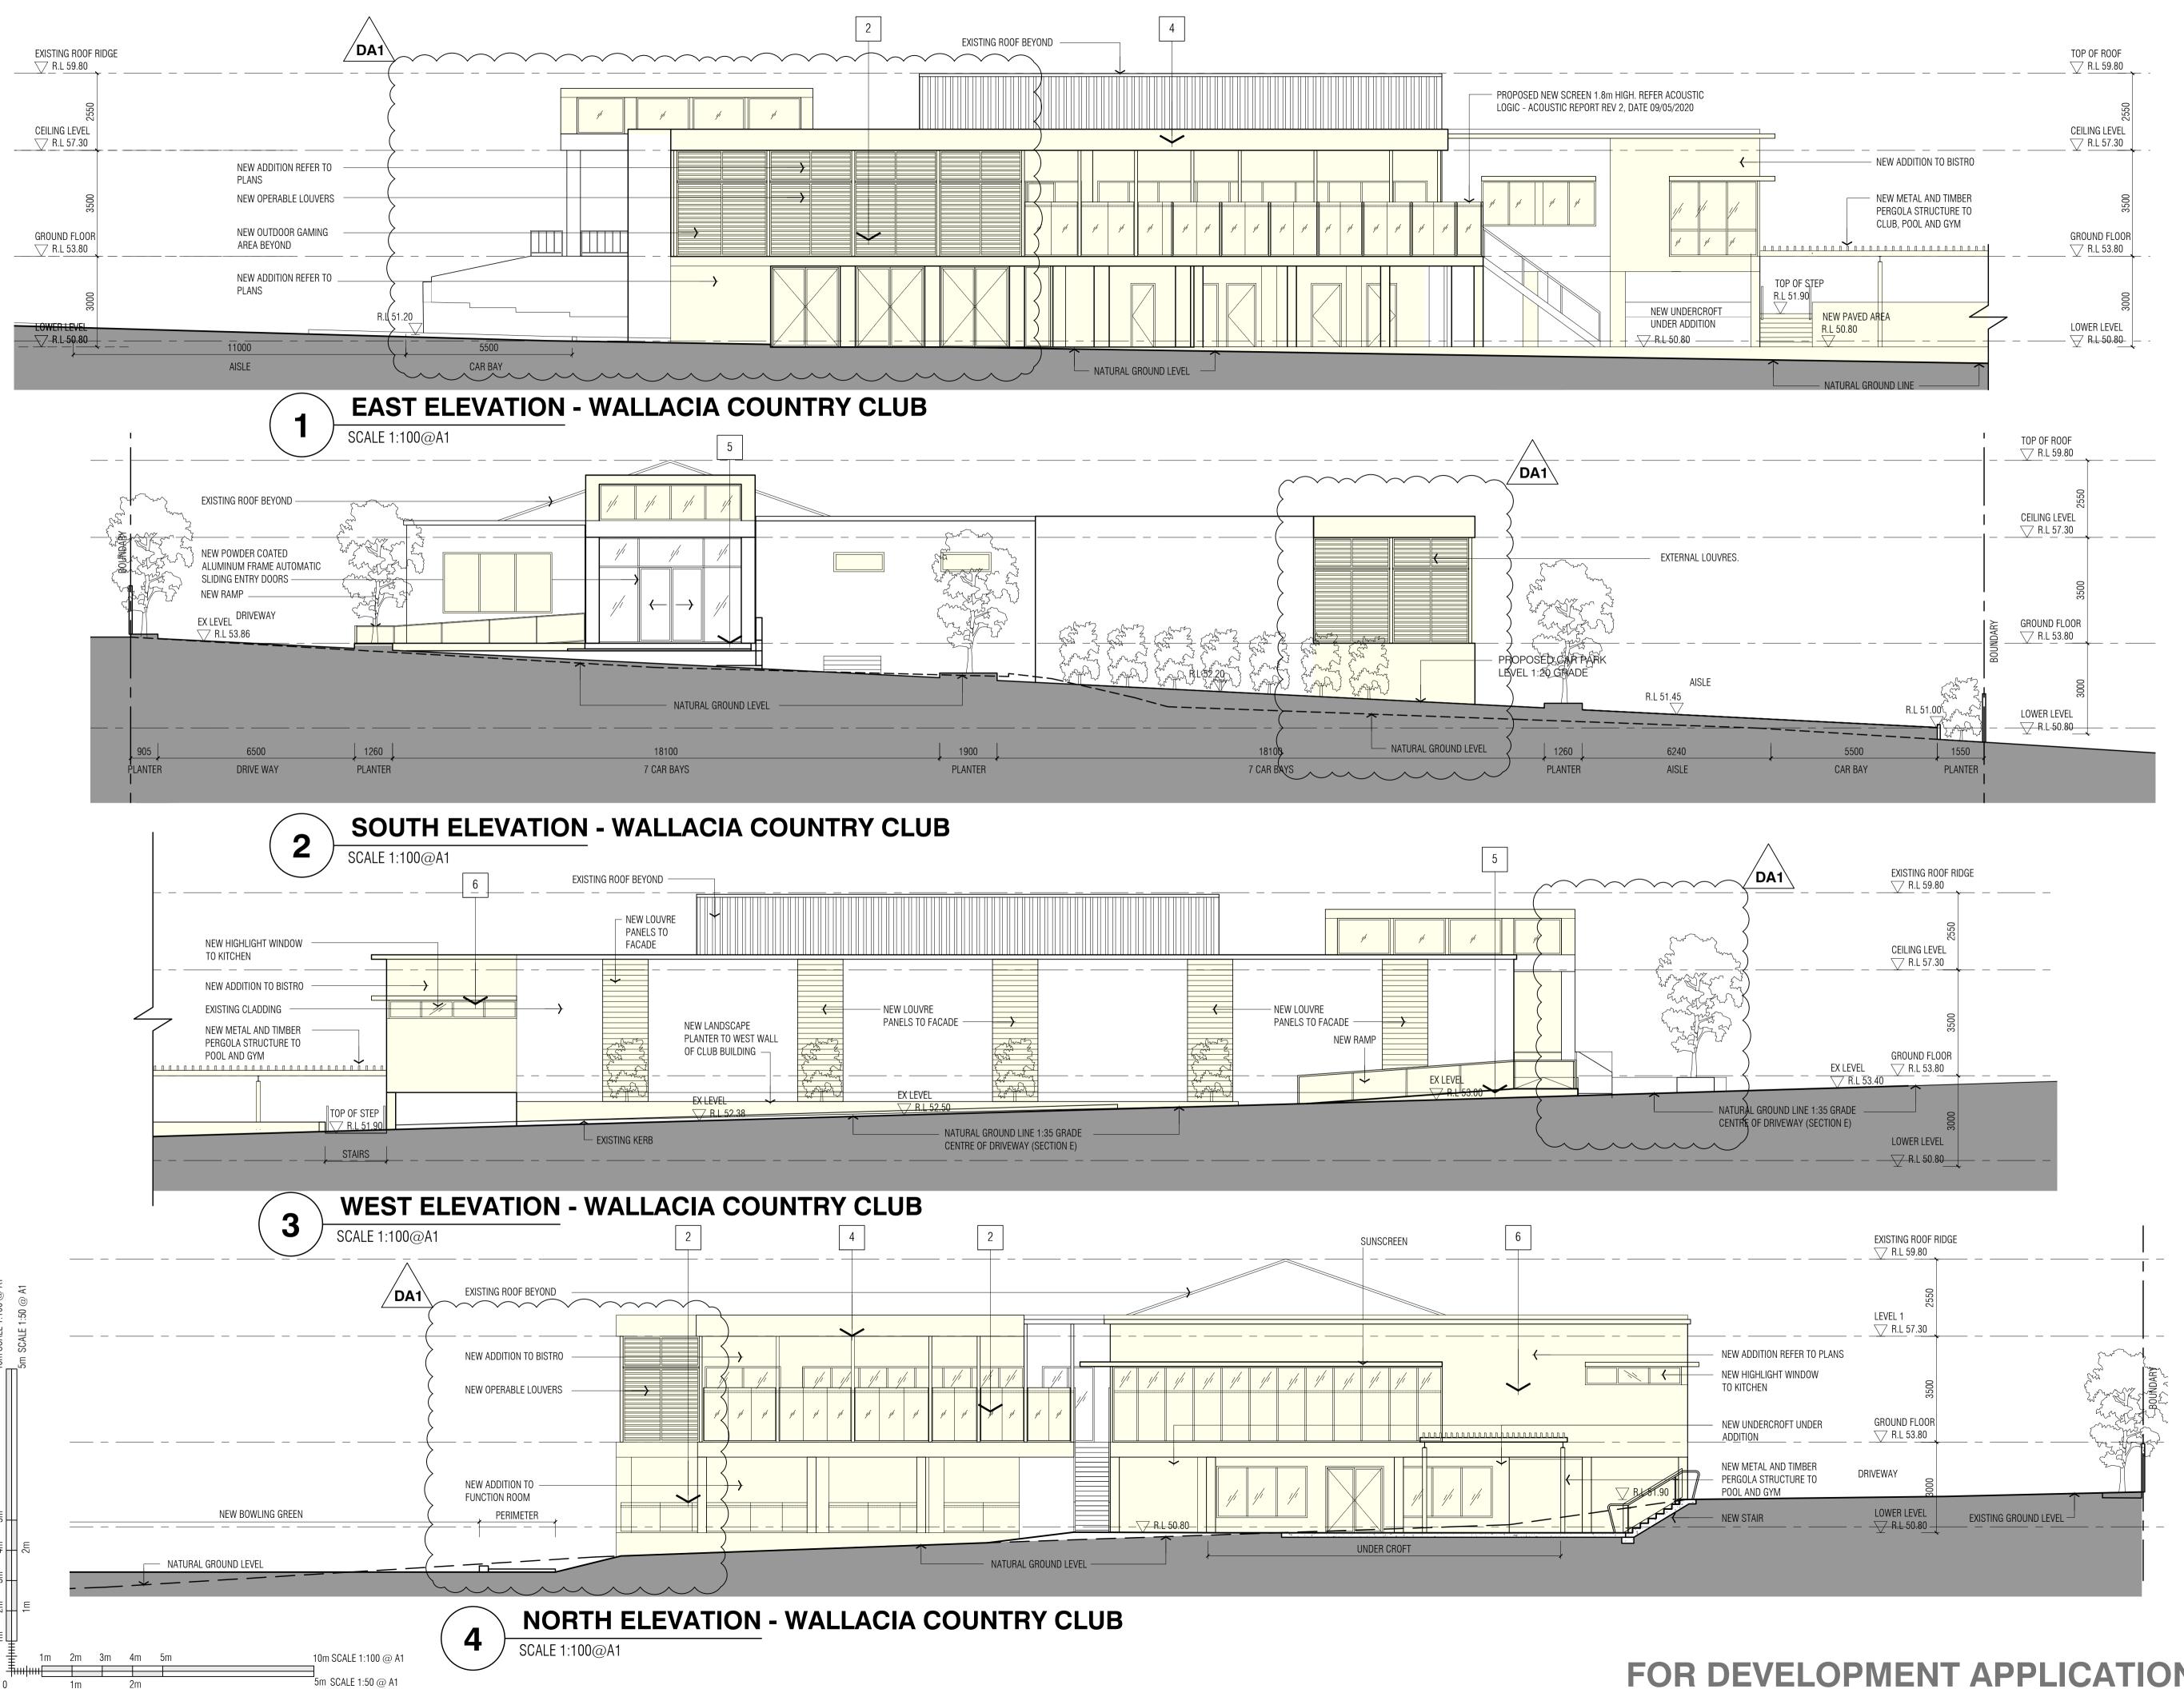

# **DEVELOPMENT APPLICATION DOCUMENTATION** WALLACIA COUNTRY CLUB

13 PARK DRIVE, WALLACIA NSW 2745 LOT 1 / DP 1254545 AND LOT 3&4 / DP 18701

DATE: 24.02.2021

10m SCALE 1:100 @ A1 n SCALE 1:50 @ A1

|                     | Architectural Drawings                              |          |
|---------------------|-----------------------------------------------------|----------|
| Drawing Number      | Drawing Name                                        | Rev      |
| INTRODUCTORY DOCUI  | MENTS                                               | <b>i</b> |
| A0.00               | COVER SHEET                                         | DA2      |
| A0.01               | PROPOSED SITE PLAN                                  | DA3      |
| A0.02               | EXISTING SITE PLAN                                  | DA       |
| A0.03               | EXISTING LOWER LEVEL PLAN                           | DA       |
| A0.04               | EXISTING GROUND FLOOR PLAN                          | DA       |
| A0.05               | PROPOSED SITE PLAN - NORTH (1-250)                  | DA3      |
| A0.06               | PROPOSED SITE PLAN - SOUTH (1-250)                  | DA4      |
| FLOOR PLANS         |                                                     |          |
| A1.01               | DEMOLITION LOWER LEVEL PLAN                         | DA1      |
| A1.02               | DEMOLITION GROUND FLOOR PLAN                        | DA1      |
| A1.03               | PROPOSED LOWER LEVEL PLAN - 1.200                   | DA1      |
| A1.04               | PROPOSED GROUND FLOOR PLAN - 1.200                  | DA1      |
| A1.05               | ROOF PLAN - 1.200                                   | DA1      |
| A1.06               | PROPOSED LOWER LEVEL PLAN                           | DA1      |
| A1.07               | PROPOSED GROUND FLOOR PLAN                          | DA1      |
| A1.08               | PROPOSED POOL + GYM                                 | DA2      |
| ELEVATIONS & SECTIO | NS                                                  | i        |
| A2.01               | ELEVATIONS - CLUB HOUSE                             | DA1      |
| A2.02               | SECTIONS - CLUB HOUSE                               | DA1      |
| A2.03               | ELEVATIONS & SECTIONS NEW POOL + GYM                | DA       |
| A2.04               | ELEVATIONS 1-200                                    | DA1      |
| A2.05               | ELEVATIONS 1-100                                    | DA1      |
| A2.06               | SECTIONS AA, BB, CC & DD                            | DA2      |
| ANALYSIS DRAWINGS   | •                                                   | <b>i</b> |
| SA.01               | SITE ANALYSIS                                       | DA1      |
| SD.01               | SHADOW DIAGRAM - SHEET 1                            | DA1      |
| SD.02               | SHADOW DIAGRAM - SHEET 2                            | DA1      |
| AA.01               | AREA ANALYSIS PLANS                                 | DA1      |
| AM.01               | PROPOSED GROUND FLOOR PLAN ACCESSIBILITY & MOBILITY | DA1      |
| AM.02               | PROPOSED LOWER LEVEL PLAN ACCESSIBILITY & MOBILITY  | DA1      |