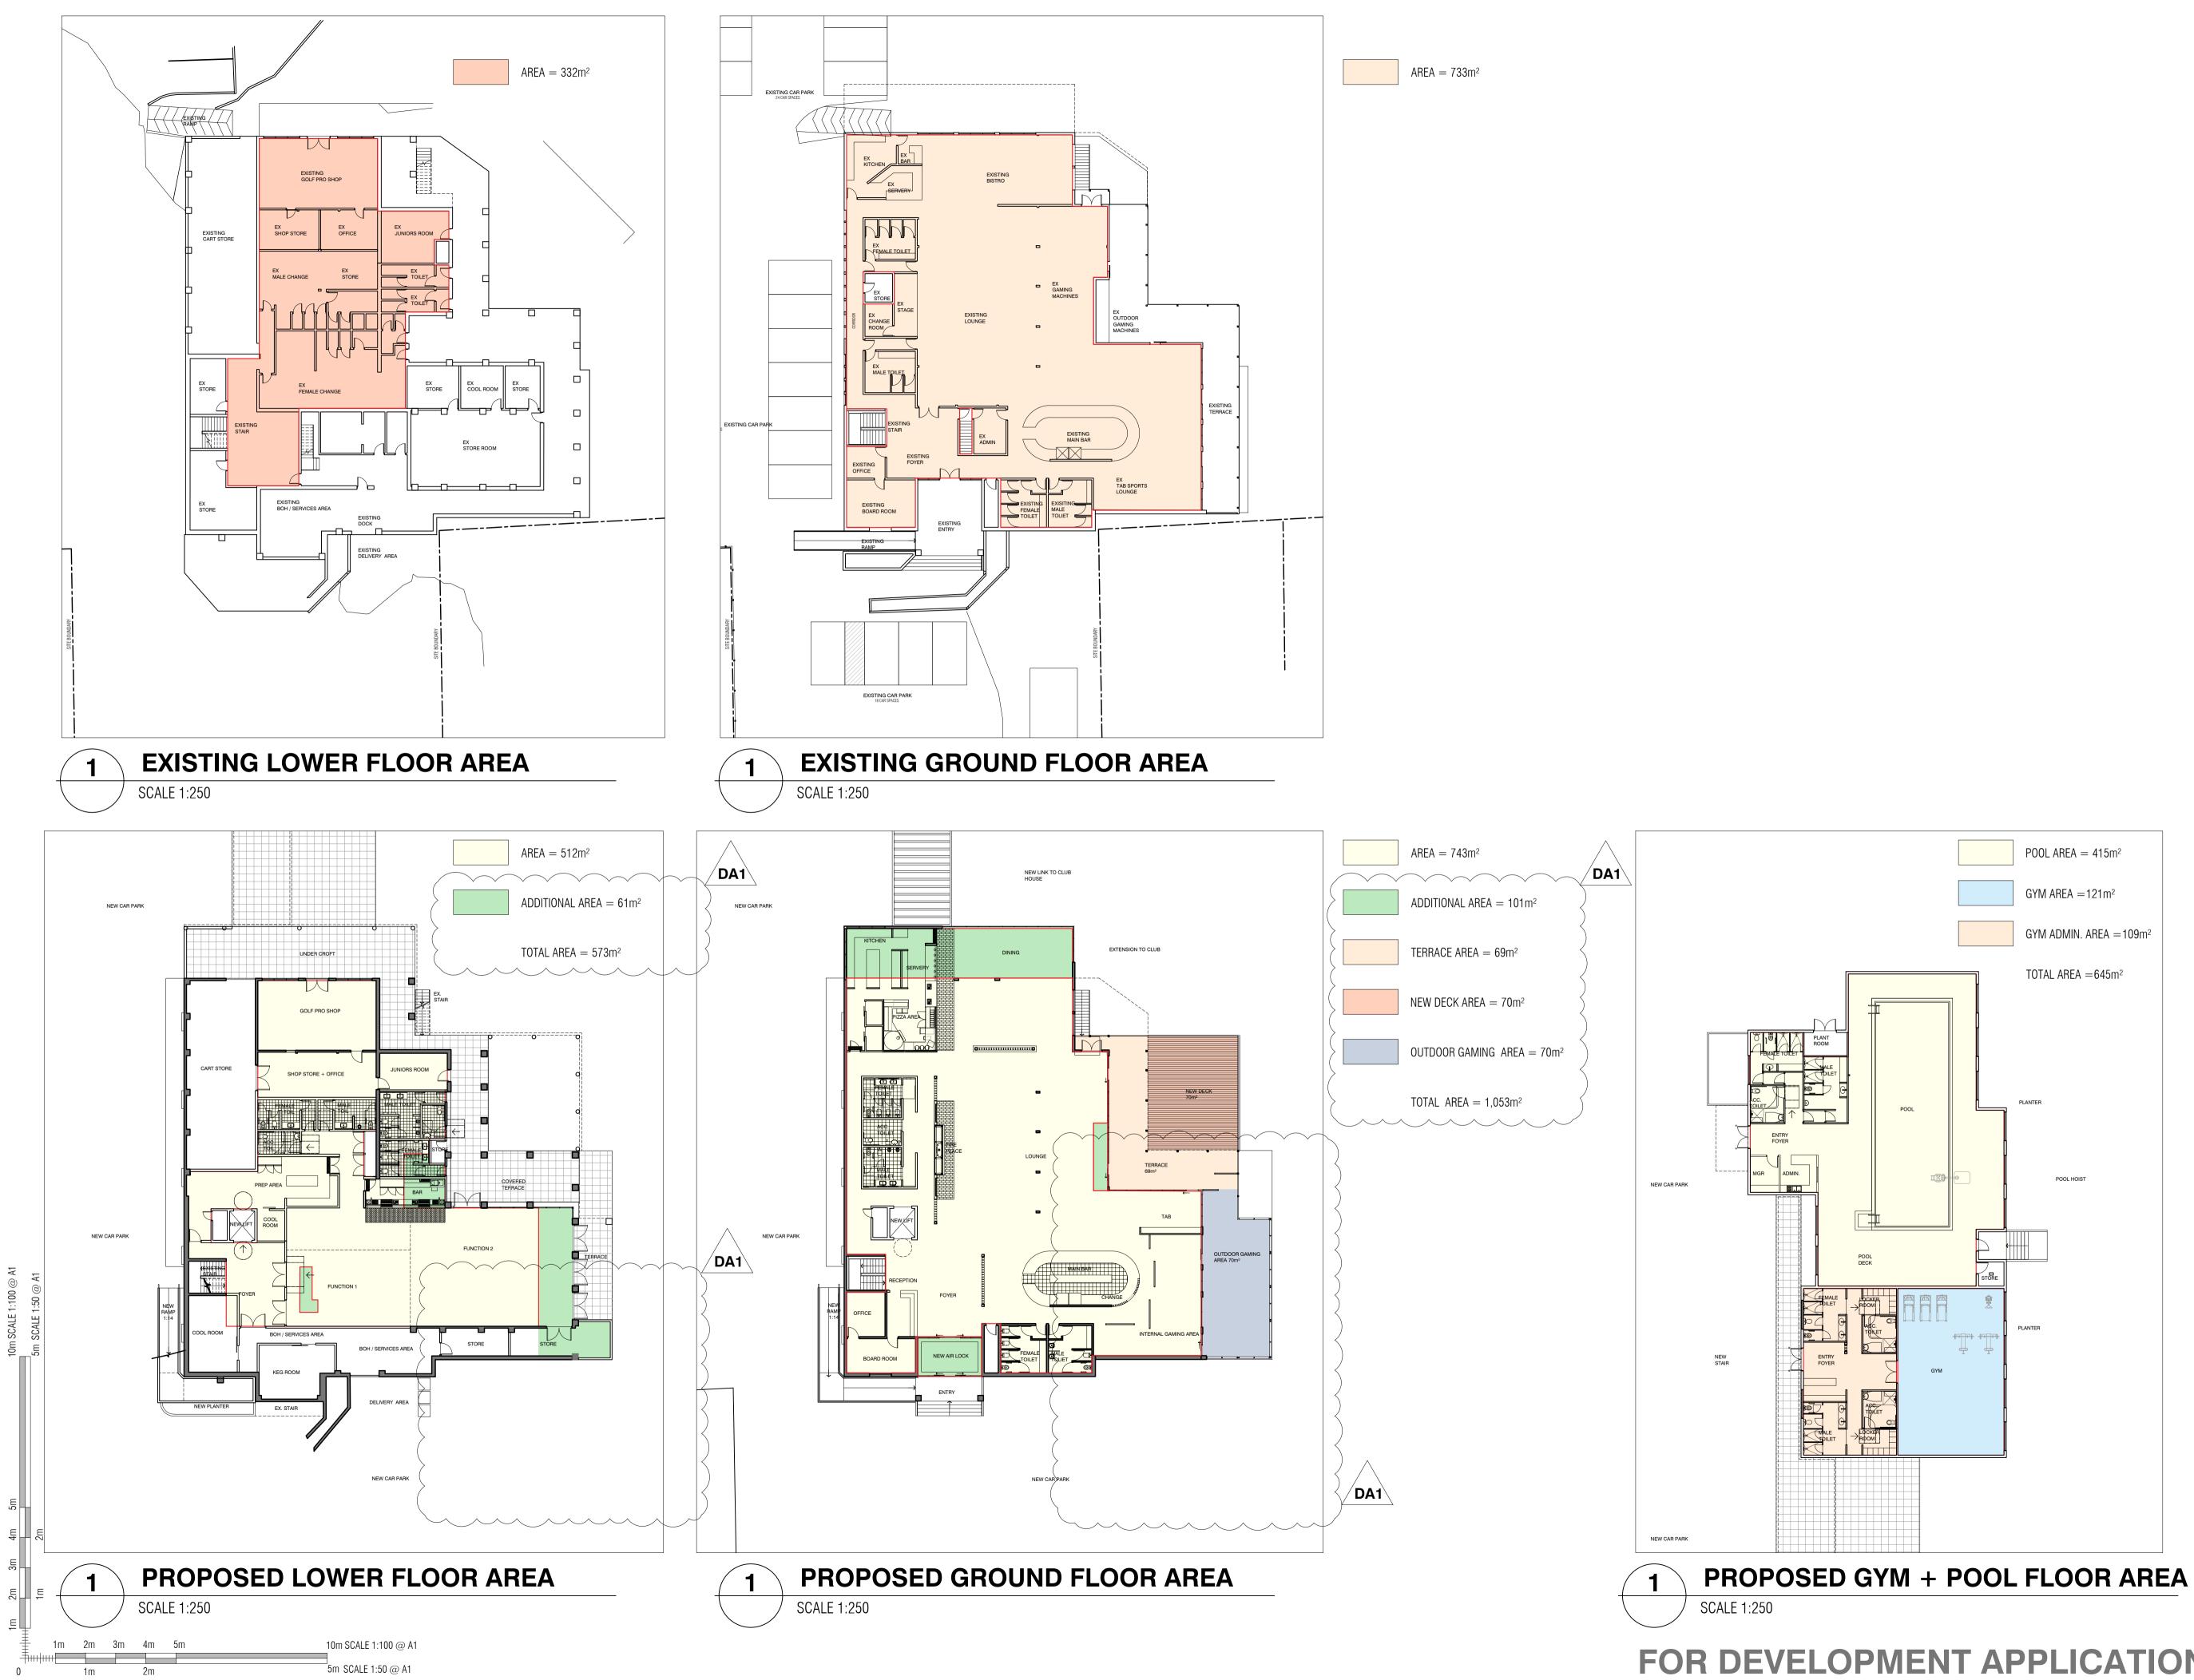

NOTE:

- CHECK ALL THE DIMENSIONS ON SITE PRIOR TO
- COMMENCEMENT OF WORK.
- USE FIGURED DIMENSIONS ONLY, DO NOT SCALE. ALL WORK TO COMPLY WITH BCA, RELEVANT AUTHORITIES
- AND LOCAL COUNCIL. ALL GLAZING IN ACCORDANCE WITH AS 1288.
- ALL DISCREPANCIES TO BE REFERRED TO THE ARCHITECT
- PRIOR TO CONSTRUCTION.
- REFER TO STRUCTURAL ENGINEER'S DETAIL FOR ALL
- STRUCTURAL INFORMATION. ELECTRICAL AND LIGHTING - NEW ELECTRICAL AND LIGHTING TO AUTHORITY & CODE REQUIREMENTS AND BCA.
- ALL TIMBER WORK IN ACCORDANCE WITH TIMBER FRAMING CODE.
- NEW STORM WATER TO BE CONNECTED TO EXISTING STORM WATER SYSTEM.
- NEW WASTE DRAINAGE TO BE CONNECTED TO EXISTING WASTE DRAINAGE SYSTEM.
- NEW TACTILE INDICATORS TO STAIRS & RAMPS TO AUSTRALIAN STANDARD AS 1428.4.
- ALL WORK IN ACCORDANCE WITH DISABLED CODE, AS 1428.1