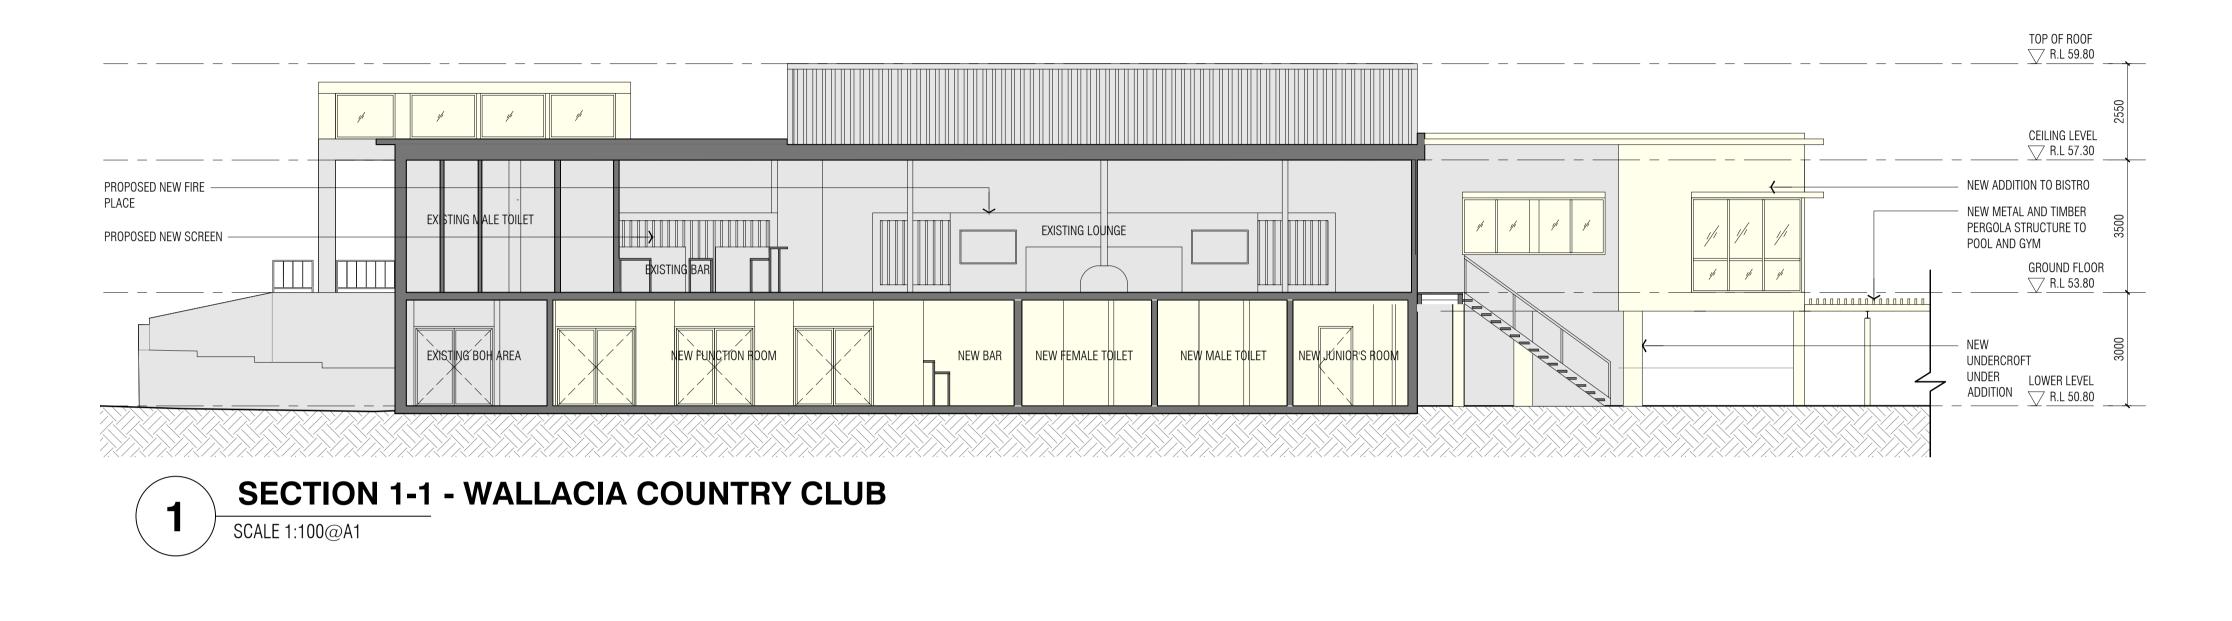

# **DEVELOPMENT APPLICATION DOCUMENTATION** WALLACIA COUNTRY CLUB

13 PARK DRIVE, WALLACIA NSW 2745 LOT 1 / DP 1254545 AND LOT 3&4 / DP 18701

DATE: 24.02.2021

10m SCALE 1:100 @ A1 n SCALE 1:50 @ A1

|                     | Architectural Drawings                              |          |
|---------------------|-----------------------------------------------------|----------|
| Drawing Number      | Drawing Name                                        | Rev      |
| INTRODUCTORY DOCUI  | MENTS                                               | <b>i</b> |
| A0.00               | COVER SHEET                                         | DA2      |
| A0.01               | PROPOSED SITE PLAN                                  | DA3      |
| A0.02               | EXISTING SITE PLAN                                  | DA       |
| A0.03               | EXISTING LOWER LEVEL PLAN                           | DA       |
| A0.04               | EXISTING GROUND FLOOR PLAN                          | DA       |
| A0.05               | PROPOSED SITE PLAN - NORTH (1-250)                  | DA3      |
| A0.06               | PROPOSED SITE PLAN - SOUTH (1-250)                  | DA4      |
| FLOOR PLANS         |                                                     |          |
| A1.01               | DEMOLITION LOWER LEVEL PLAN                         | DA1      |
| A1.02               | DEMOLITION GROUND FLOOR PLAN                        | DA1      |
| A1.03               | PROPOSED LOWER LEVEL PLAN - 1.200                   | DA1      |
| A1.04               | PROPOSED GROUND FLOOR PLAN - 1.200                  | DA1      |
| A1.05               | ROOF PLAN - 1.200                                   | DA1      |
| A1.06               | PROPOSED LOWER LEVEL PLAN                           | DA1      |
| A1.07               | PROPOSED GROUND FLOOR PLAN                          | DA1      |
| A1.08               | PROPOSED POOL + GYM                                 | DA2      |
| ELEVATIONS & SECTIO | NS                                                  | i        |
| A2.01               | ELEVATIONS - CLUB HOUSE                             | DA1      |
| A2.02               | SECTIONS - CLUB HOUSE                               | DA1      |
| A2.03               | ELEVATIONS & SECTIONS NEW POOL + GYM                | DA       |
| A2.04               | ELEVATIONS 1-200                                    | DA1      |
| A2.05               | ELEVATIONS 1-100                                    | DA1      |
| A2.06               | SECTIONS AA, BB, CC & DD                            | DA2      |
| ANALYSIS DRAWINGS   | •                                                   | <b>i</b> |
| SA.01               | SITE ANALYSIS                                       | DA1      |
| SD.01               | SHADOW DIAGRAM - SHEET 1                            | DA1      |
| SD.02               | SHADOW DIAGRAM - SHEET 2                            | DA1      |
| AA.01               | AREA ANALYSIS PLANS                                 | DA1      |
| AM.01               | PROPOSED GROUND FLOOR PLAN ACCESSIBILITY & MOBILITY | DA1      |
| AM.02               | PROPOSED LOWER LEVEL PLAN ACCESSIBILITY & MOBILITY  | DA1      |