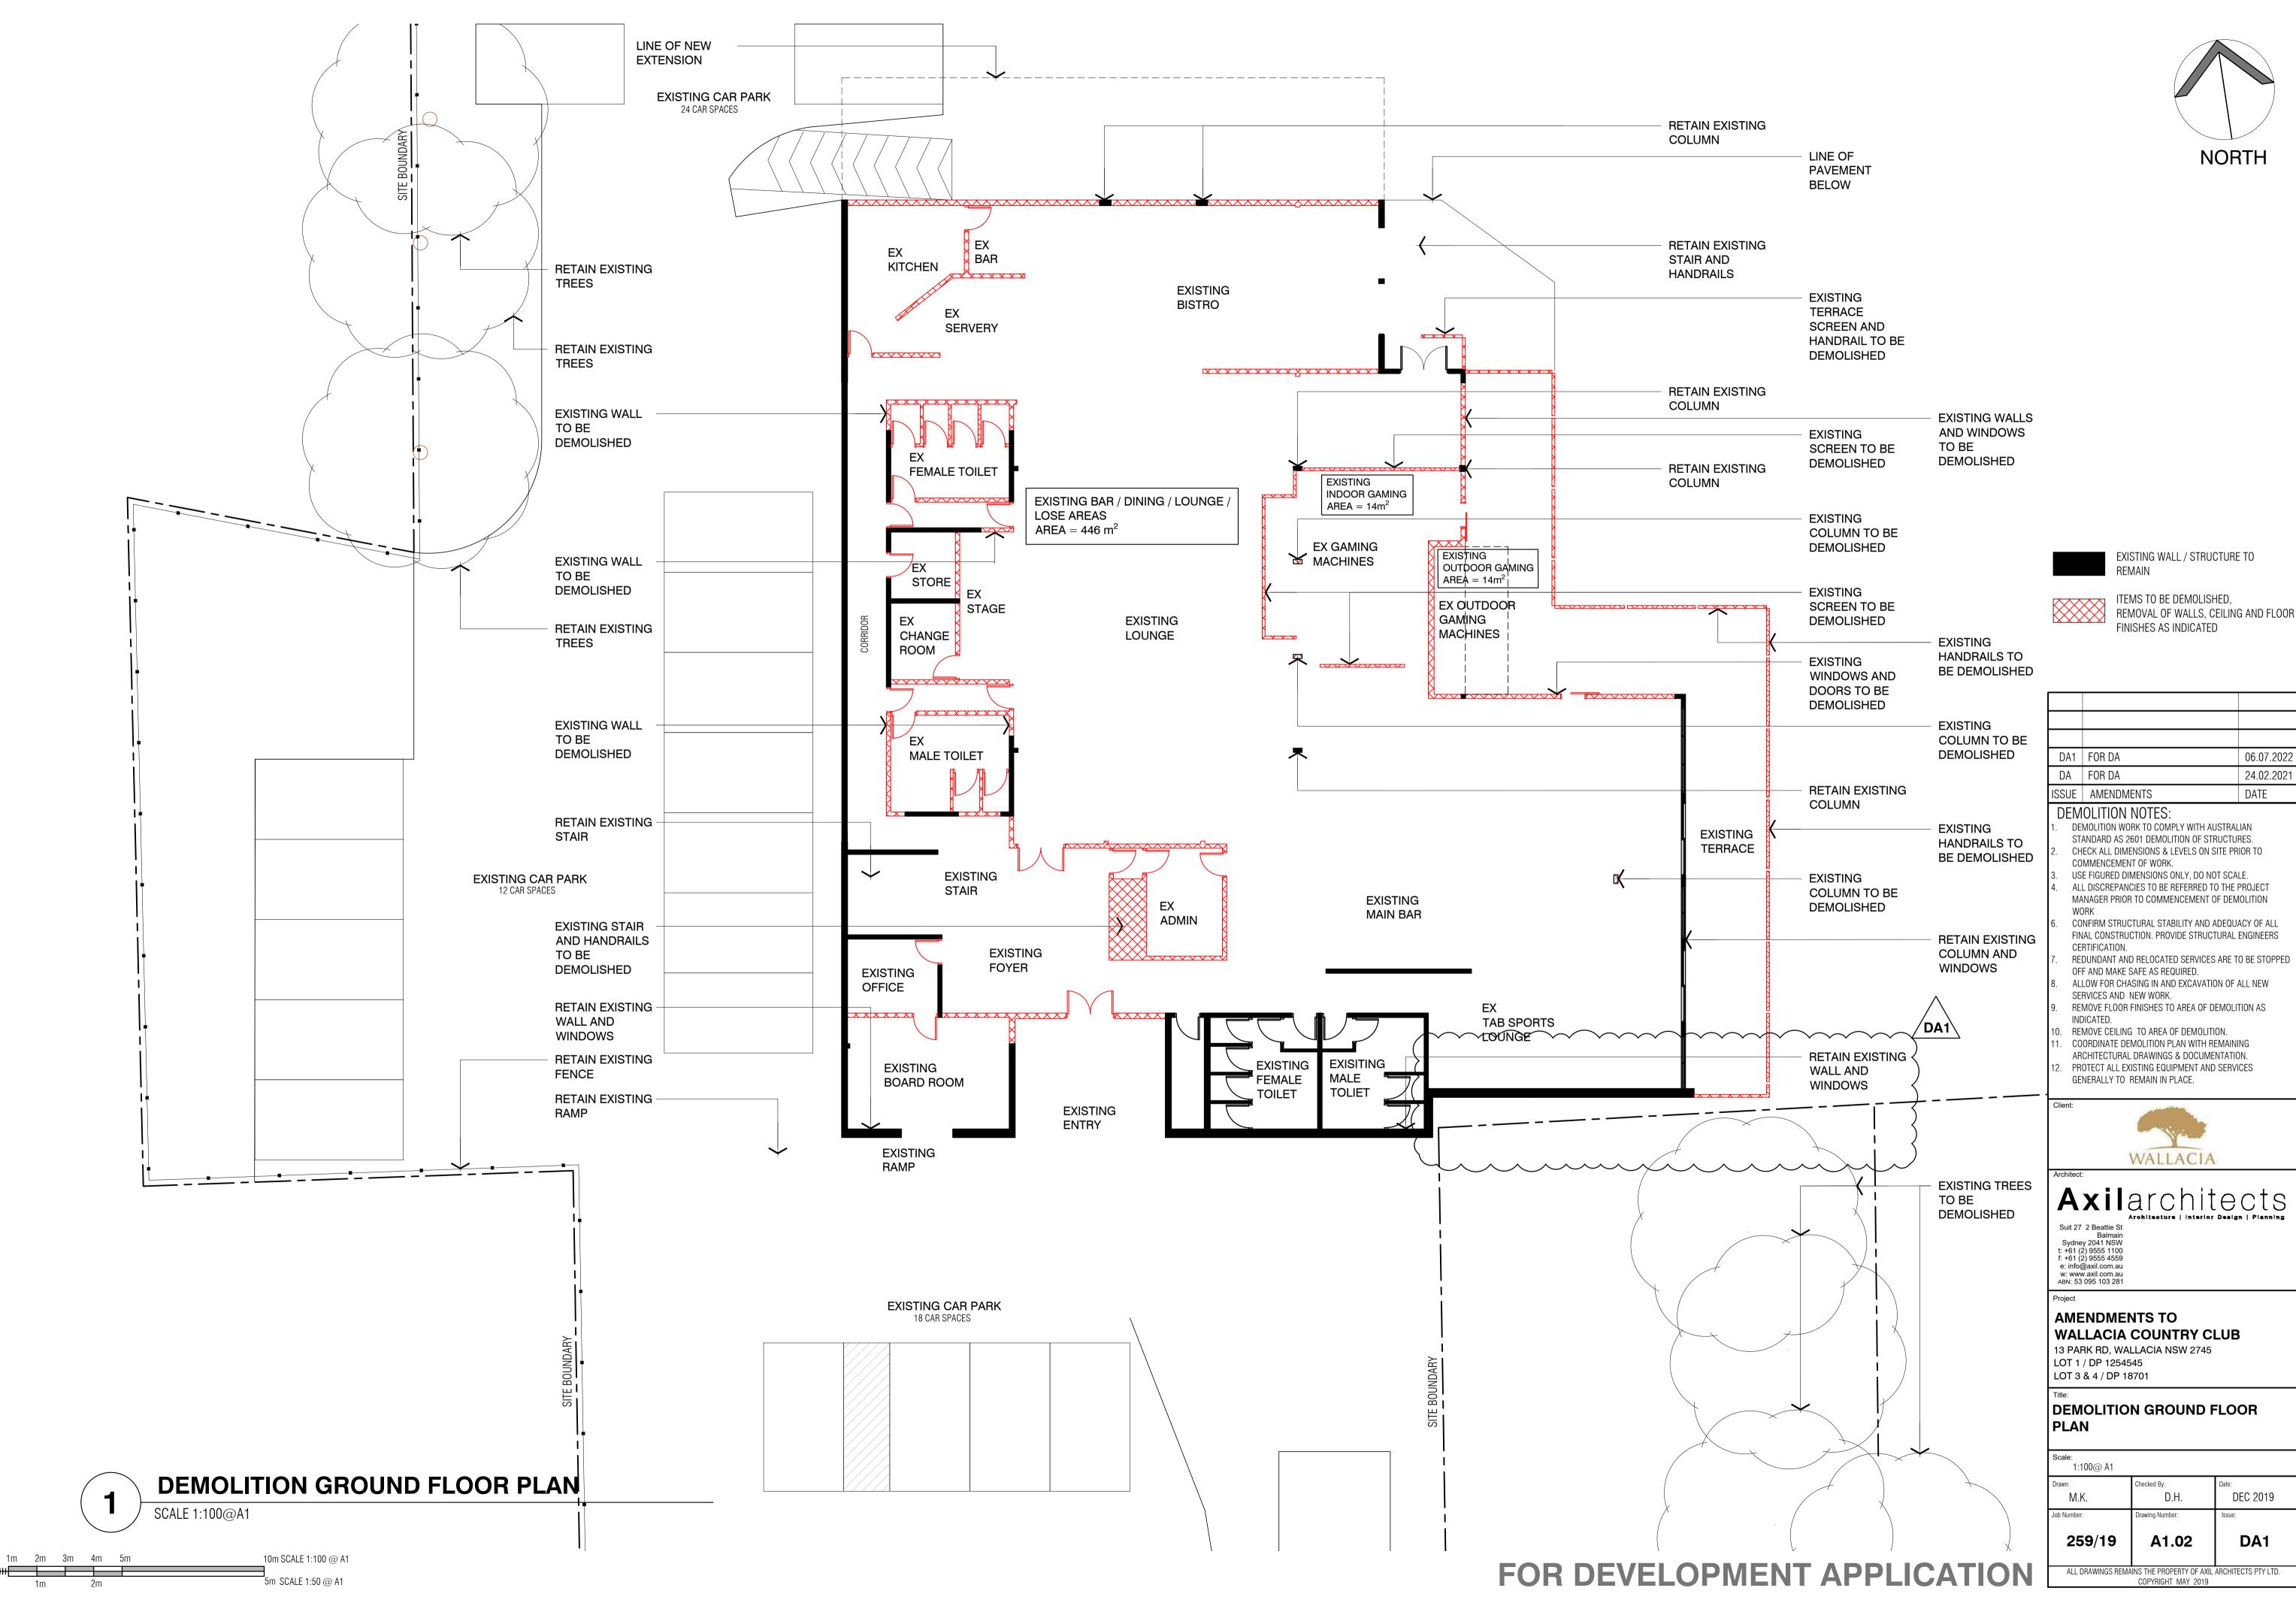

NOTE:

- CHECK ALL THE DIMENSIONS ON SITE PRIOR TO
- COMMENCEMENT OF WORK.
- USE FIGURED DIMENSIONS ONLY, DO NOT SCALE. ALL WORK TO COMPLY WITH BCA, RELEVANT AUTHORITIES
- AND LOCAL COUNCIL. ALL GLAZING IN ACCORDANCE WITH AS 1288.
- ALL DISCREPANCIES TO BE REFERRED TO THE ARCHITECT
- PRIOR TO CONSTRUCTION.
- REFER TO STRUCTURAL ENGINEER'S DETAIL FOR ALL
- STRUCTURAL INFORMATION. ELECTRICAL AND LIGHTING - NEW ELECTRICAL AND LIGHTING TO AUTHORITY & CODE REQUIREMENTS AND BCA.
- ALL TIMBER WORK IN ACCORDANCE WITH TIMBER FRAMING CODE.
- NEW STORM WATER TO BE CONNECTED TO EXISTING STORM WATER SYSTEM.
- NEW WASTE DRAINAGE TO BE CONNECTED TO EXISTING WASTE DRAINAGE SYSTEM.
- NEW TACTILE INDICATORS TO STAIRS & RAMPS TO AUSTRALIAN STANDARD AS 1428.4.
- ALL WORK IN ACCORDANCE WITH DISABLED CODE, AS 1428.1