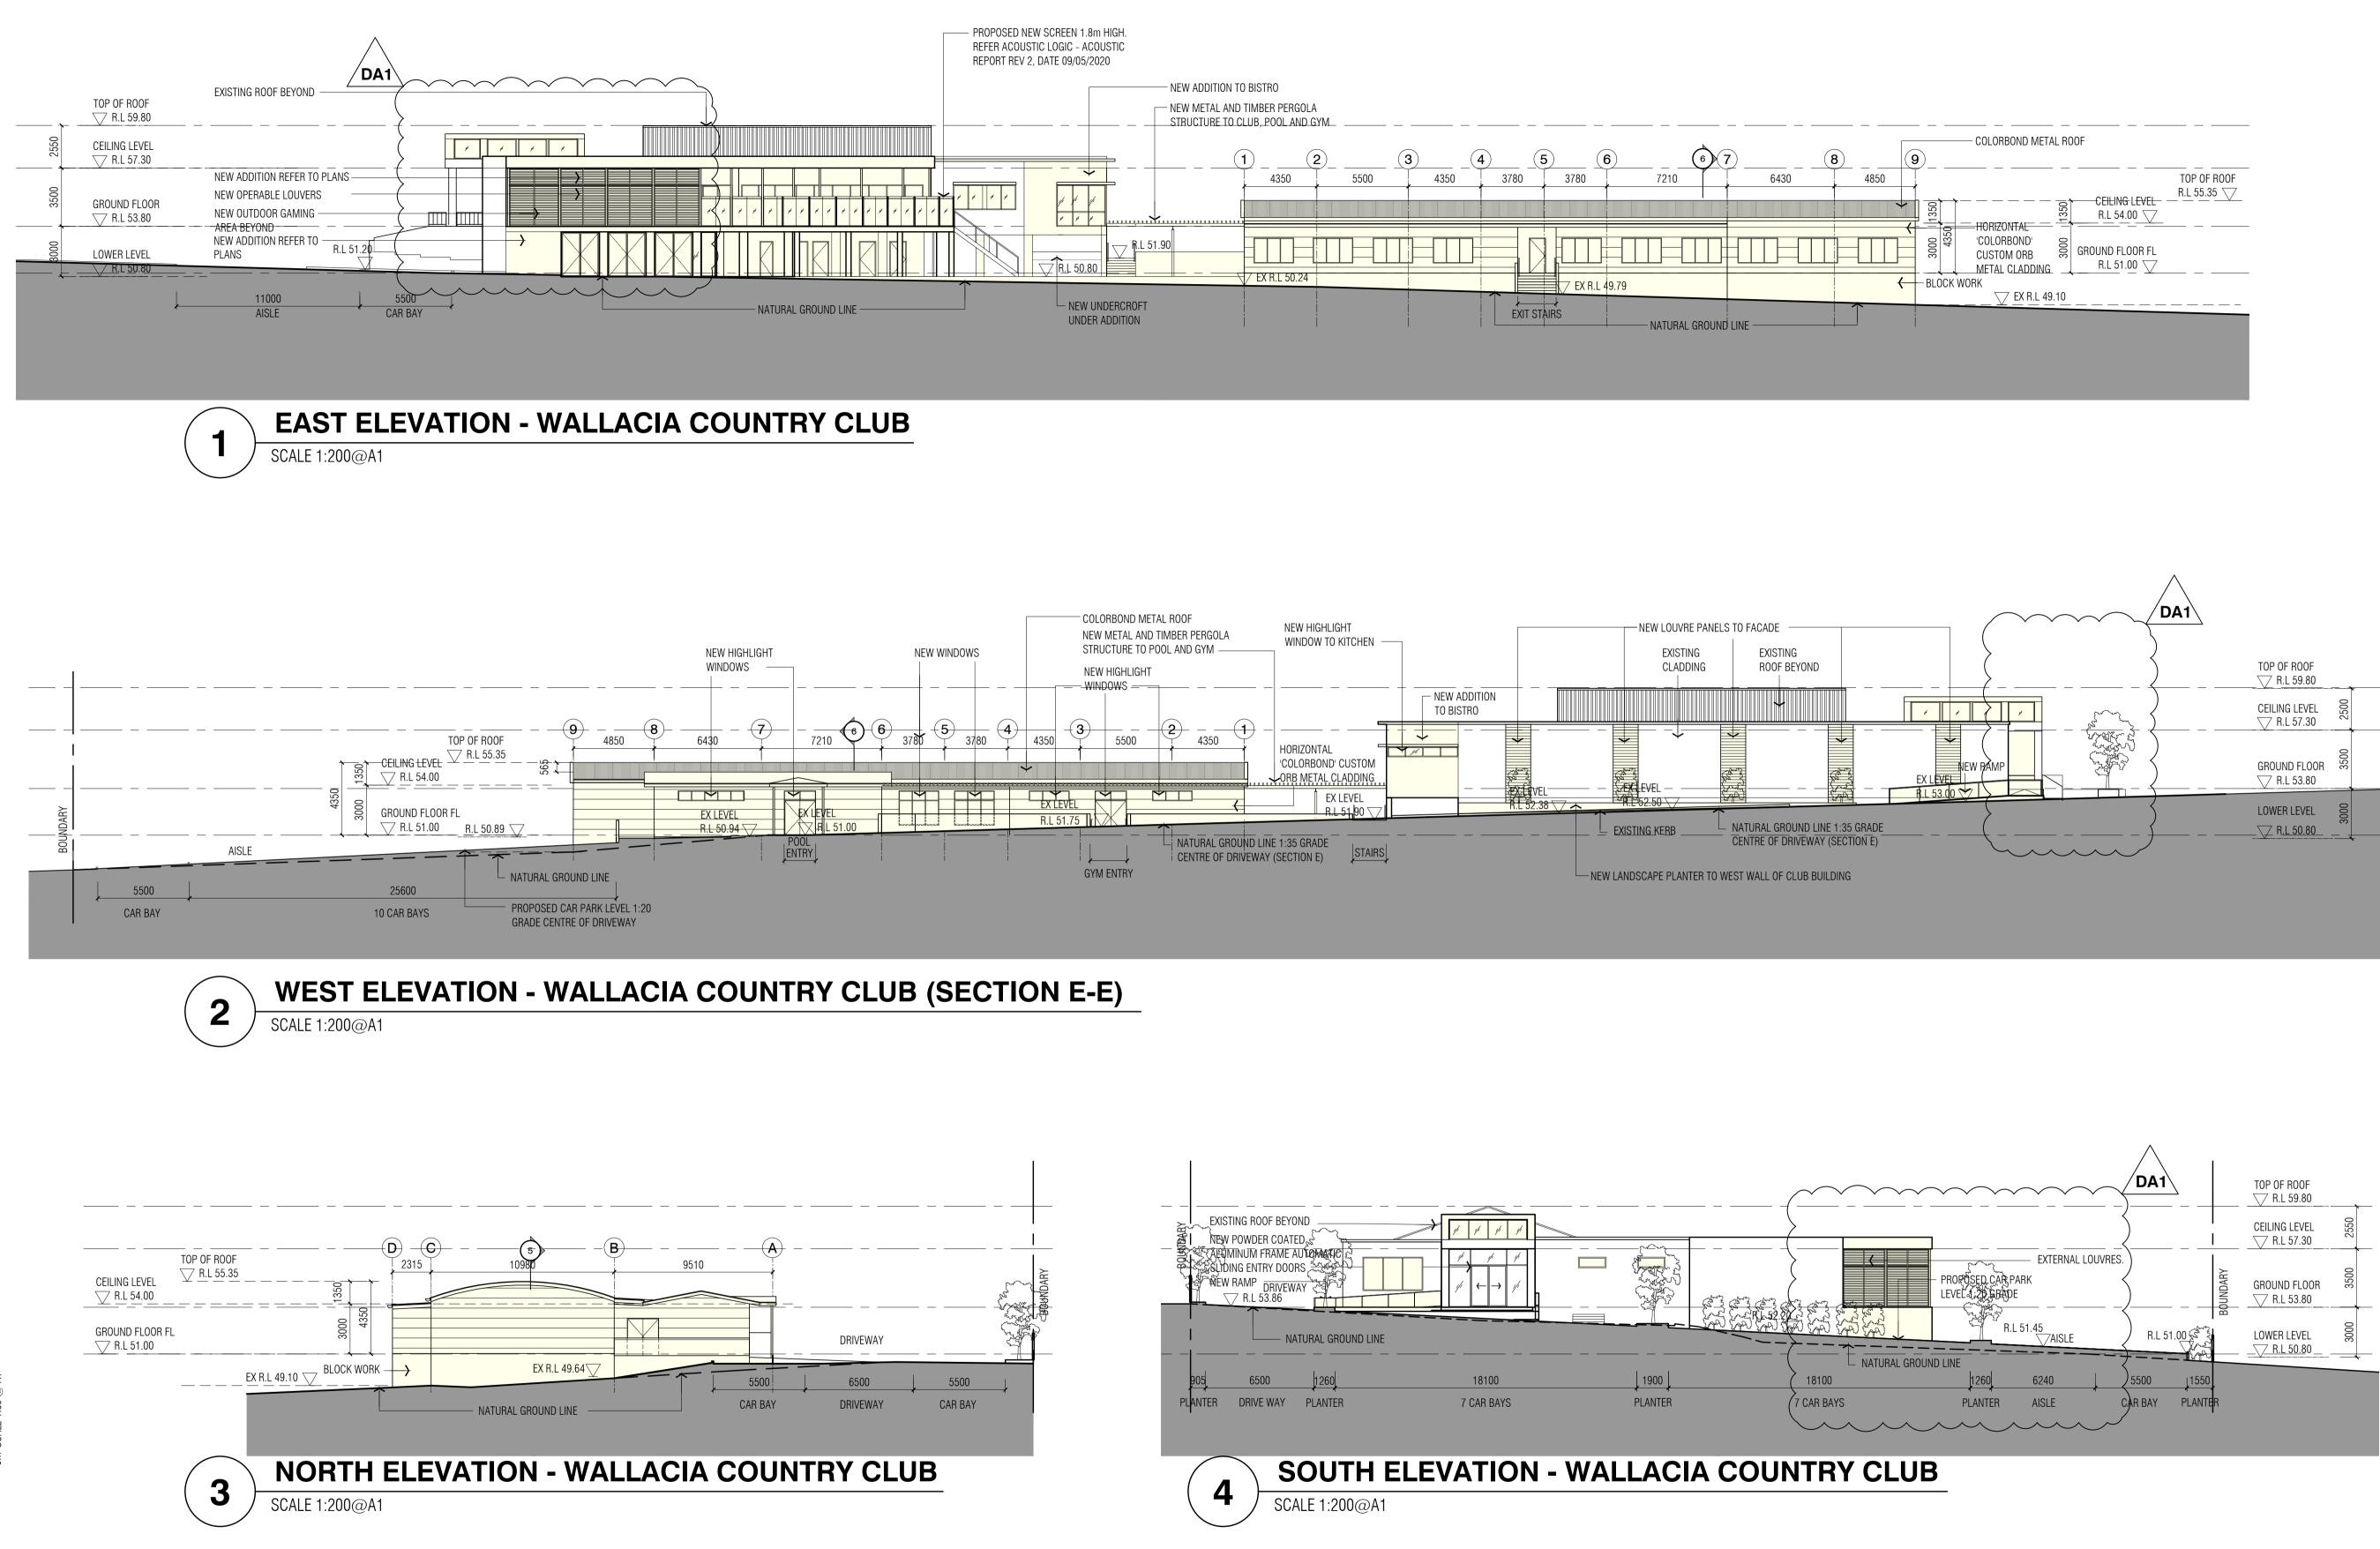

tle:<br><b>ELEV</b><br><b>NEW</b><br>Scale:<br>1:1<br>Drawn:<br>M.K | NDMEN<br>LACIA<br>K RD, WAI<br>DP 12545<br>& 4 / DP 18<br>ATION<br>POOL                                                                                                                                                                                                   | COUNTRY C<br>LLACIA NSW 2749<br>145<br>13701<br>S & SECTIC<br>+ GYM                                                                                                                                                                                               | Date:<br>DEC 2019                                                                                                                                                                                      |



2m 3m 4m 5m 10m SCALE 1:100 @ A1 5m SCALE 1:50 @ A1

2m

# FOR DEVELOPMENT APPLICATION

| LOT 1 / DP 1254<br>LOT 3 & 4 / DP 1 |                                                 |                     |
|-------------------------------------|-------------------------------------------------|---------------------|
| Title:<br>ELEVATION                 | S 1-200                                         |                     |
| Scale:<br>1:200@ A1                 |                                                 |                     |
| Drawn:<br>M.K.                      | Checked By:<br>D.H.                             | Date:<br>DEC 2019   |
| Job Number:<br>259/19               | Drawing Number:<br>A2.04                        | DA1                 |
| ALL DRAWINGS REM