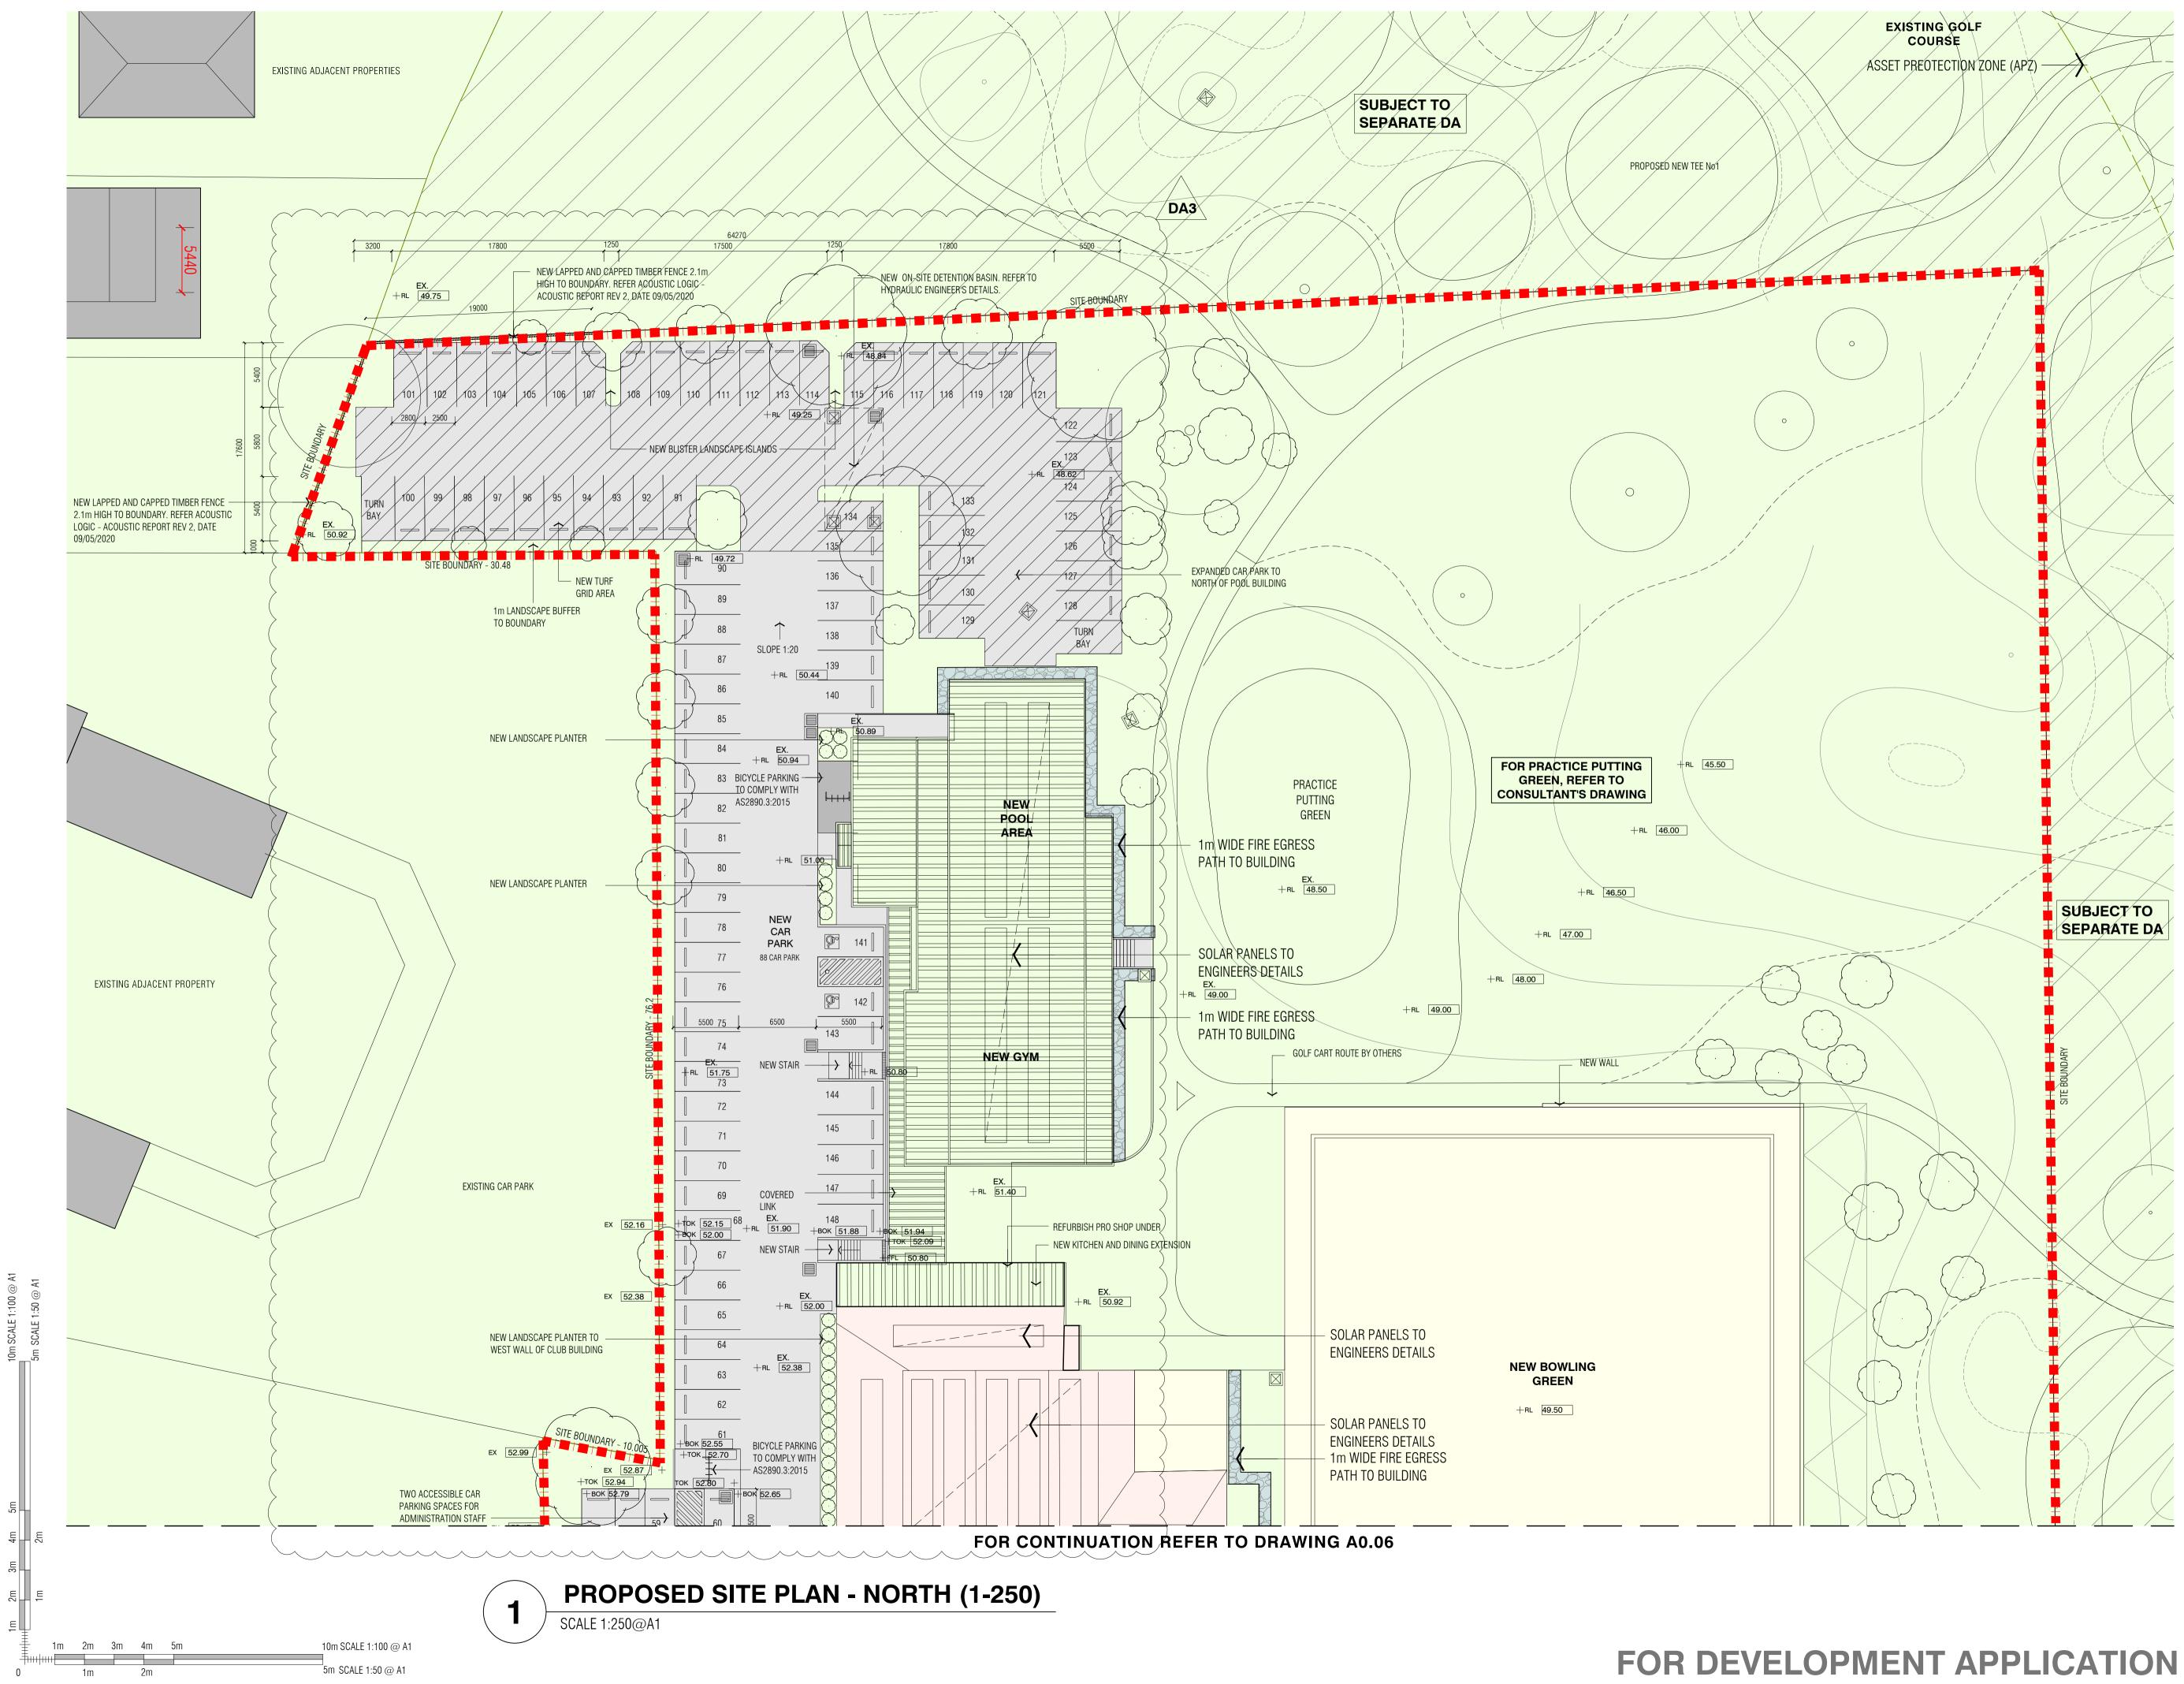

### CAR PARK: 145 CAR SPACES(6 ACCESSIBLE CAR SPACES INCLUDED) **20 BICYCLE PARKING SPACES** PROPOSED LANDSCAPING TREES EXISTING LANDSCAPING TREES PROPOSED CLUB BOUNDARY PROPOSED **RIGHT TURN BAY** PROPOSED **ALTERATIONS NEW ADDITION** FIRE ESCAPE PATH SUBJECT TO SEPARATE DA DA3 FOR DA 06.07.2022 DA2 FOR DA 21.02.2022 DA2 FOR DA 14.02.2022 DA1 FOR DA 15.03.2021 10.03.2021 DA1 FOR DA SSUE AMENDMENTS DATE