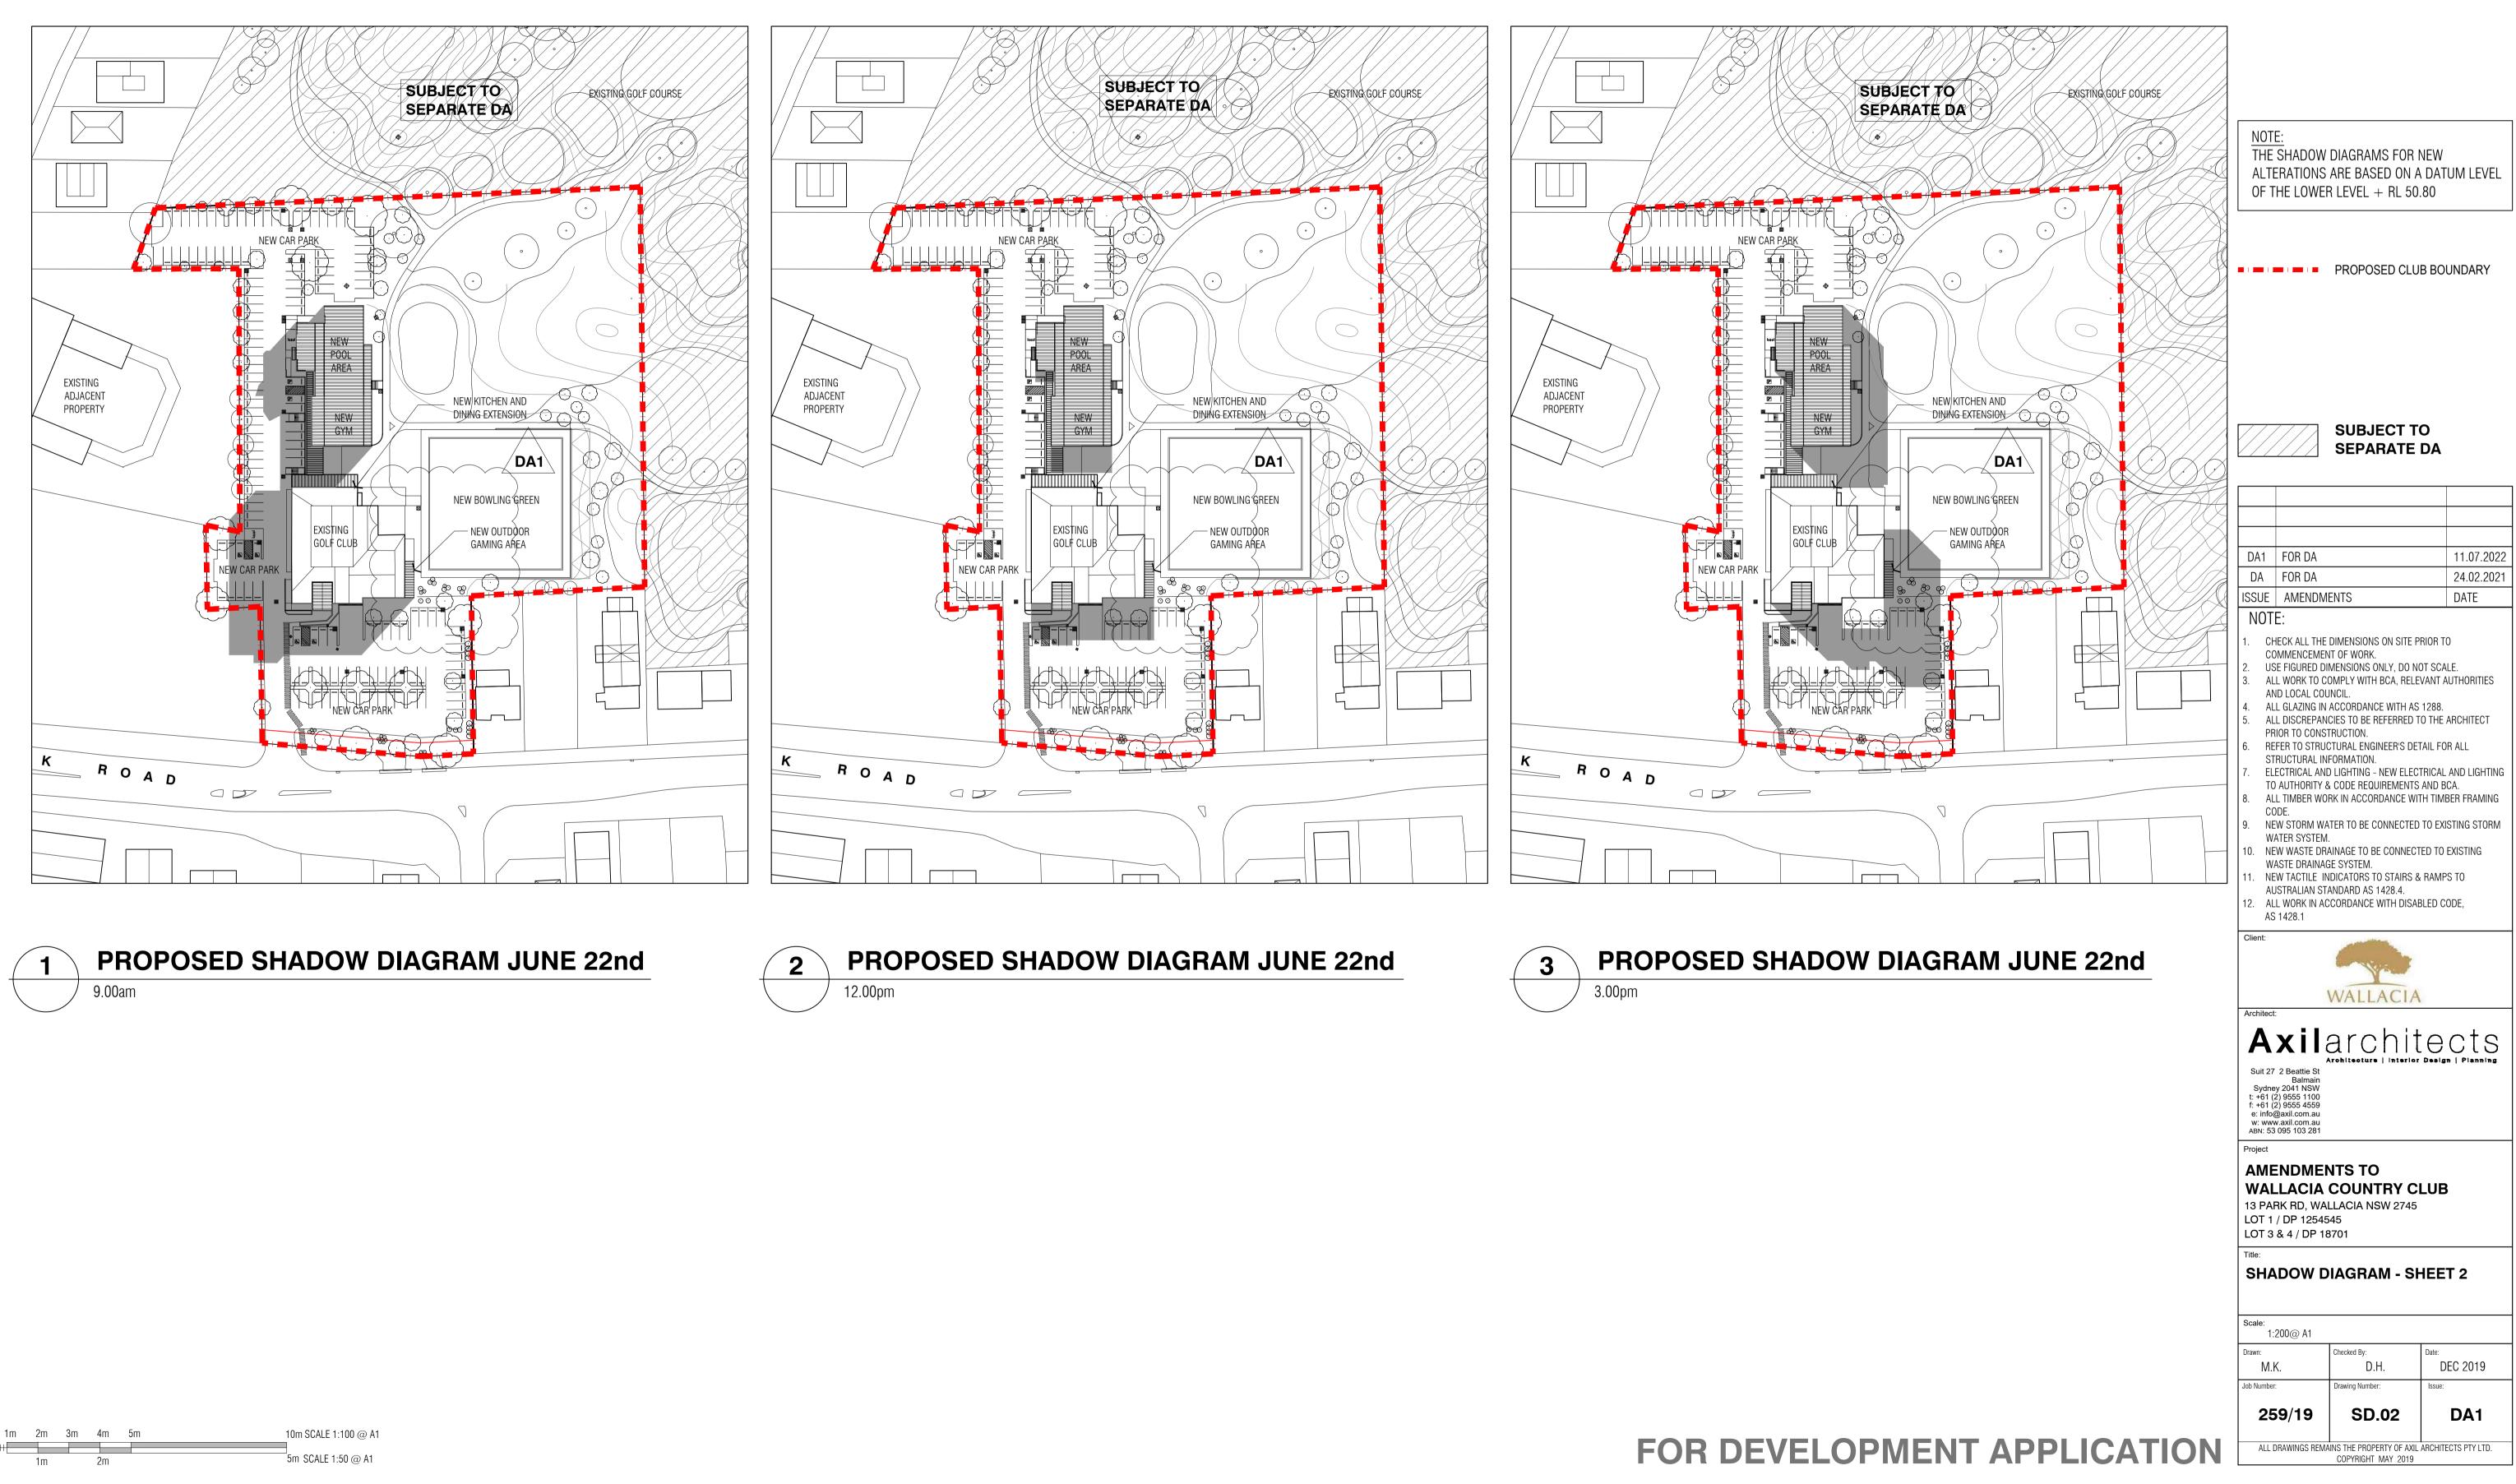

### CAR PARK: 145 CAR SPACES(6 ACCESSIBLE CAR SPACES INCLUDED) **20 BICYCLE PARKING SPACES** PROPOSED LANDSCAPING TREES EXISTING LANDSCAPING TREES PROPOSED CLUB BOUNDARY PROPOSED **RIGHT TURN BAY** PROPOSED **ALTERATIONS NEW ADDITION** FIRE ESCAPE PATH SUBJECT TO SEPARATE DA DA3 FOR DA 06.07.2022 DA2 FOR DA 21.02.2022 DA2 FOR DA 14.02.2022 DA1 FOR DA 15.03.2021 10.03.2021 DA1 FOR DA SSUE AMENDMENTS DATE

NOTE:

- CHECK ALL THE DIMENSIONS ON SITE PRIOR TO
- COMMENCEMENT OF WORK.
- USE FIGURED DIMENSIONS ONLY, DO NOT SCALE. ALL WORK TO COMPLY WITH BCA, RELEVANT AUTHORITIES
- AND LOCAL COUNCIL. ALL GLAZING IN ACCORDANCE WITH AS 1288.
- ALL DISCREPANCIES TO BE REFERRED TO THE ARCHITECT
- PRIOR TO CONSTRUCTION.
- REFER TO STRUCTURAL ENGINEER'S DETAIL FOR ALL
- STRUCTURAL INFORMATION. ELECTRICAL AND LIGHTING - NEW ELECTRICAL AND LIGHTING TO AUTHORITY & CODE REQUIREMENTS AND BCA.
- ALL TIMBER WORK IN ACCORDANCE WITH TIMBER FRAMING CODE.
- NEW STORM WATER TO BE CONNECTED TO EXISTING STORM WATER SYSTEM.
- NEW WASTE DRAINAGE TO BE CONNECTED TO EXISTING WASTE DRAINAGE SYSTEM.
- NEW TACTILE INDICATORS TO STAIRS & RAMPS TO AUSTRALIAN STANDARD AS 1428.4.
- ALL WORK IN ACCORDANCE WITH DISABLED CODE, AS 1428.1