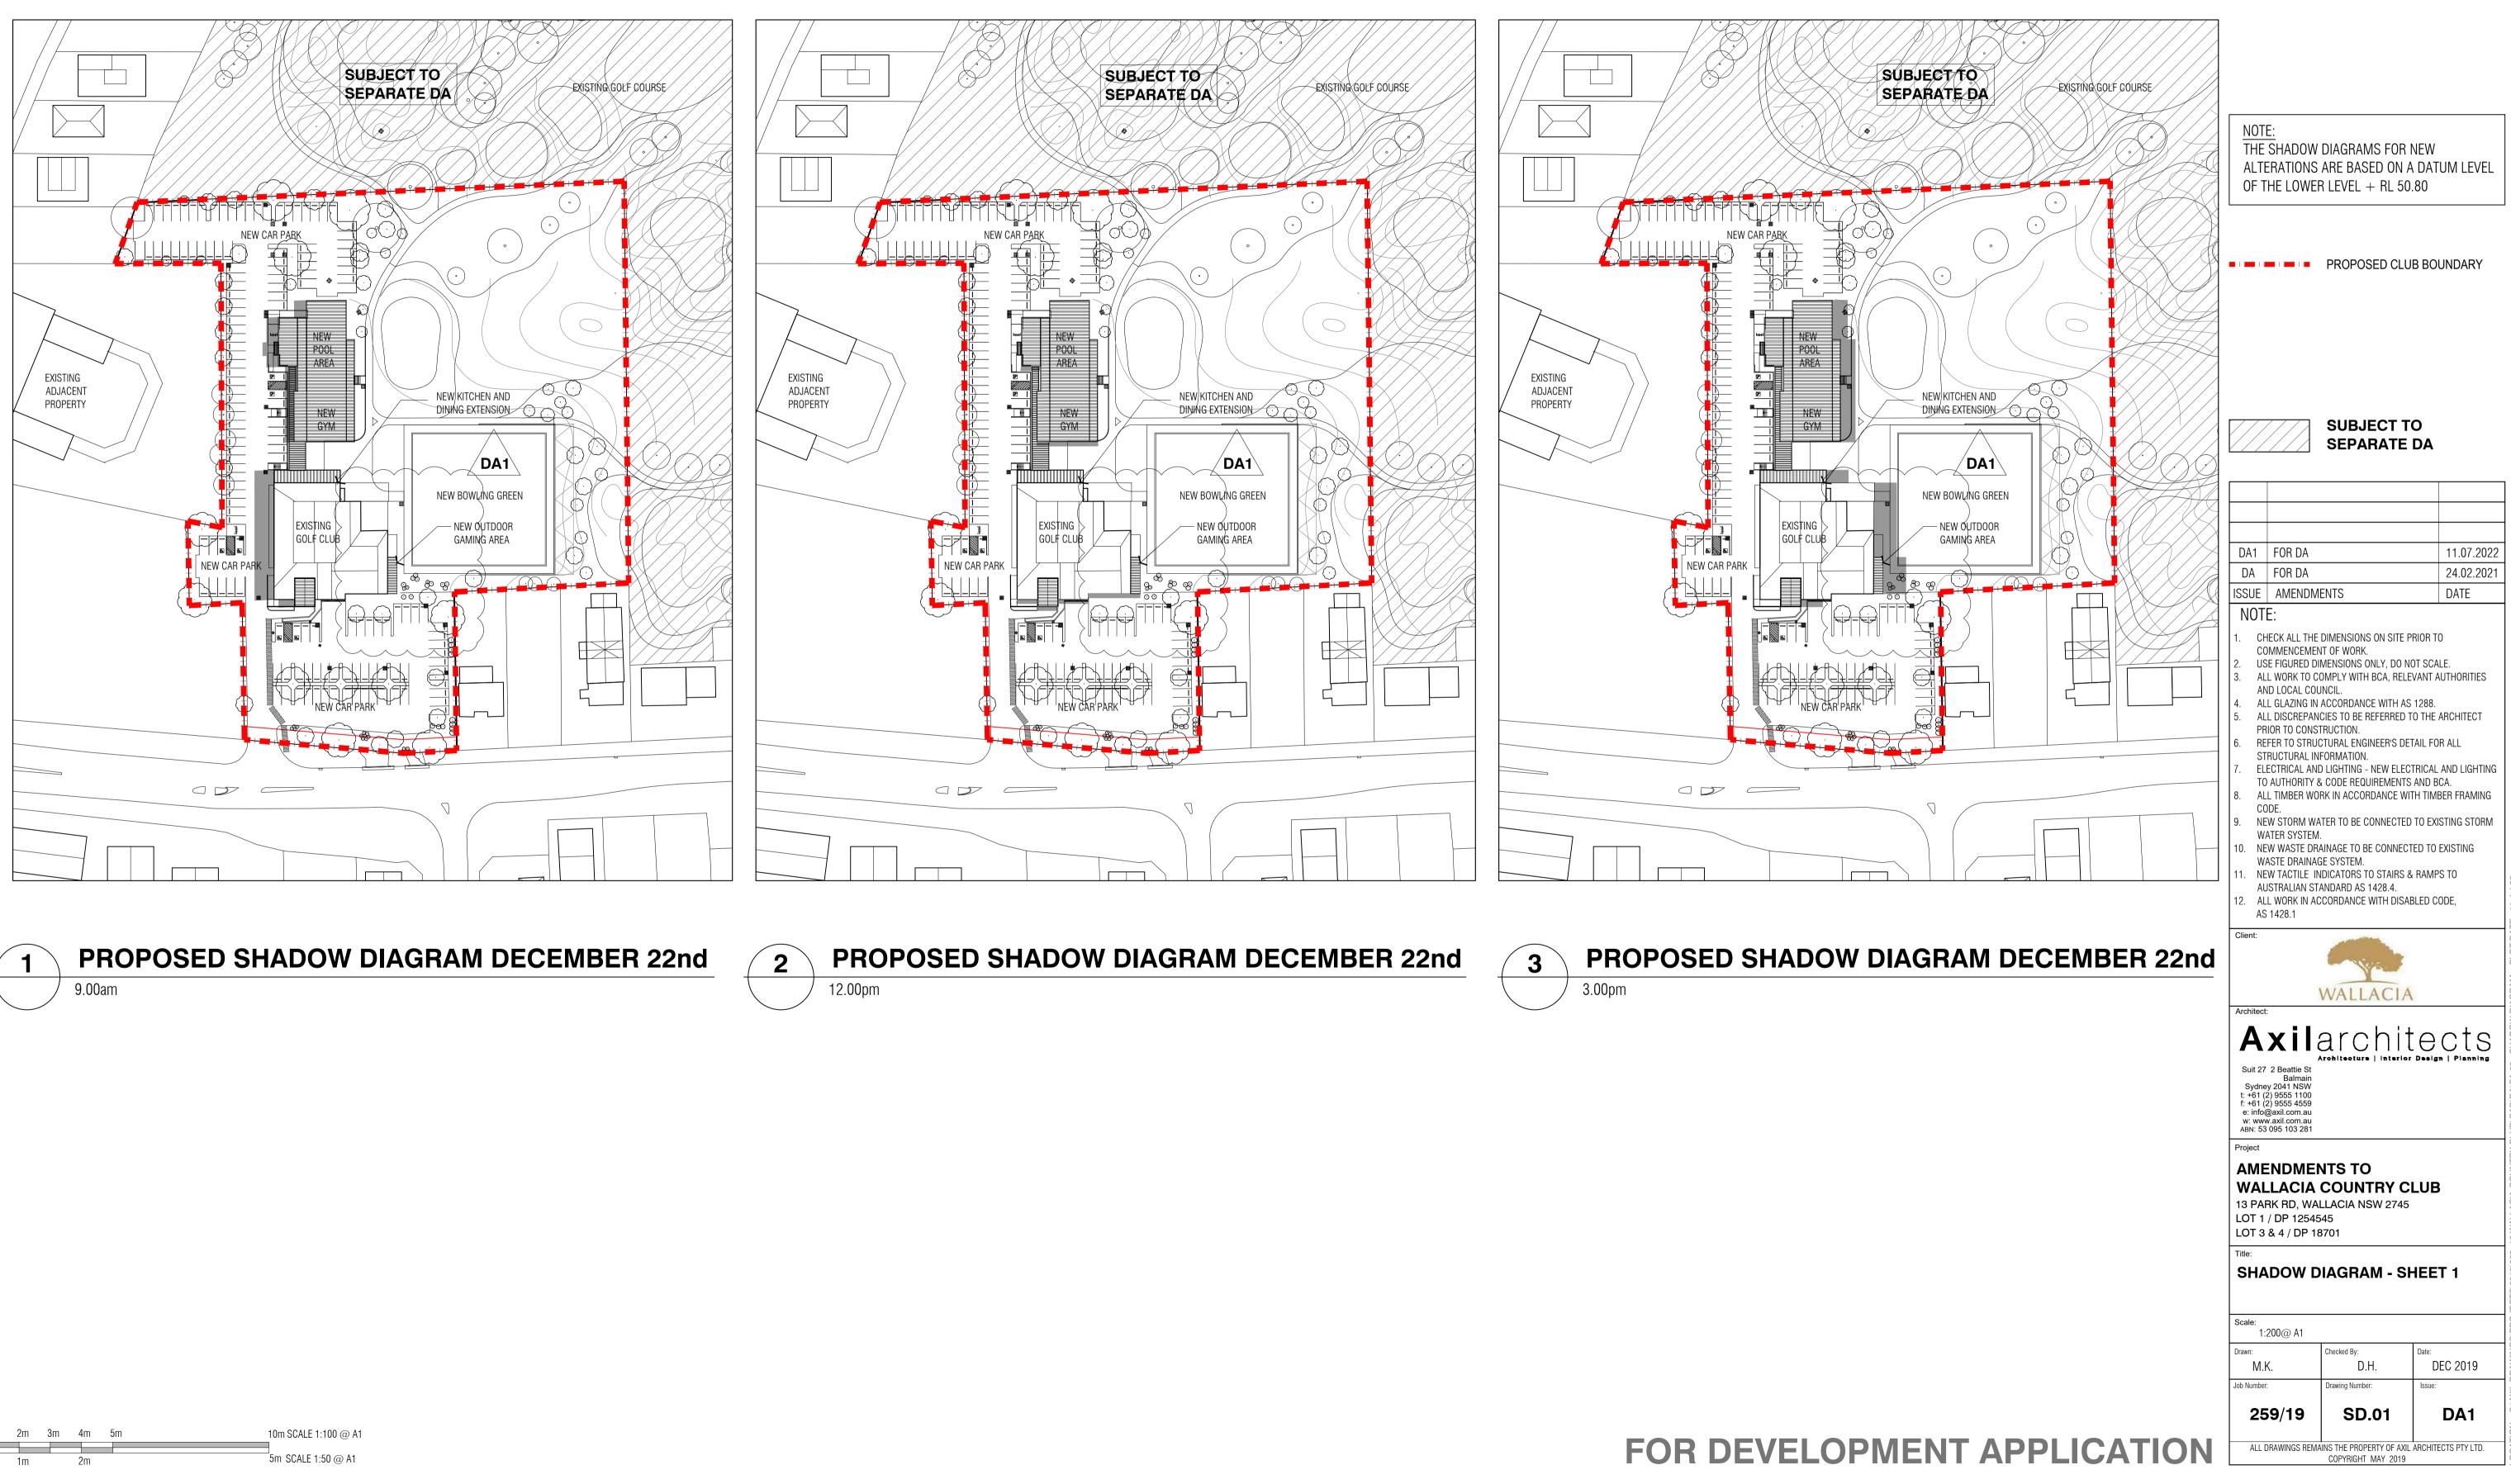

NOTE:

- CHECK ALL THE DIMENSIONS ON SITE PRIOR TO
- COMMENCEMENT OF WORK.
- USE FIGURED DIMENSIONS ONLY, DO NOT SCALE. ALL WORK TO COMPLY WITH BCA, RELEVANT AUTHORITIES
- AND LOCAL COUNCIL. ALL GLAZING IN ACCORDANCE WITH AS 1288.
- ALL DISCREPANCIES TO BE REFERRED TO THE ARCHITECT
- PRIOR TO CONSTRUCTION.
- REFER TO STRUCTURAL ENGINEER'S DETAIL FOR ALL
- STRUCTURAL INFORMATION. ELECTRICAL AND LIGHTING - NEW ELECTRICAL AND LIGHTING TO AUTHORITY & CODE REQUIREMENTS AND BCA.
- ALL TIMBER WORK IN ACCORDANCE WITH TIMBER FRAMING CODE.
- NEW STORM WATER TO BE CONNECTED TO EXISTING STORM WATER SYSTEM.
- NEW WASTE DRAINAGE TO BE CONNECTED TO EXISTING WASTE DRAINAGE SYSTEM.
- NEW TACTILE INDICATORS TO STAIRS & RAMPS TO AUSTRALIAN STANDARD AS 1428.4.
- ALL WORK IN ACCORDANCE WITH DISABLED CODE, AS 1428.1