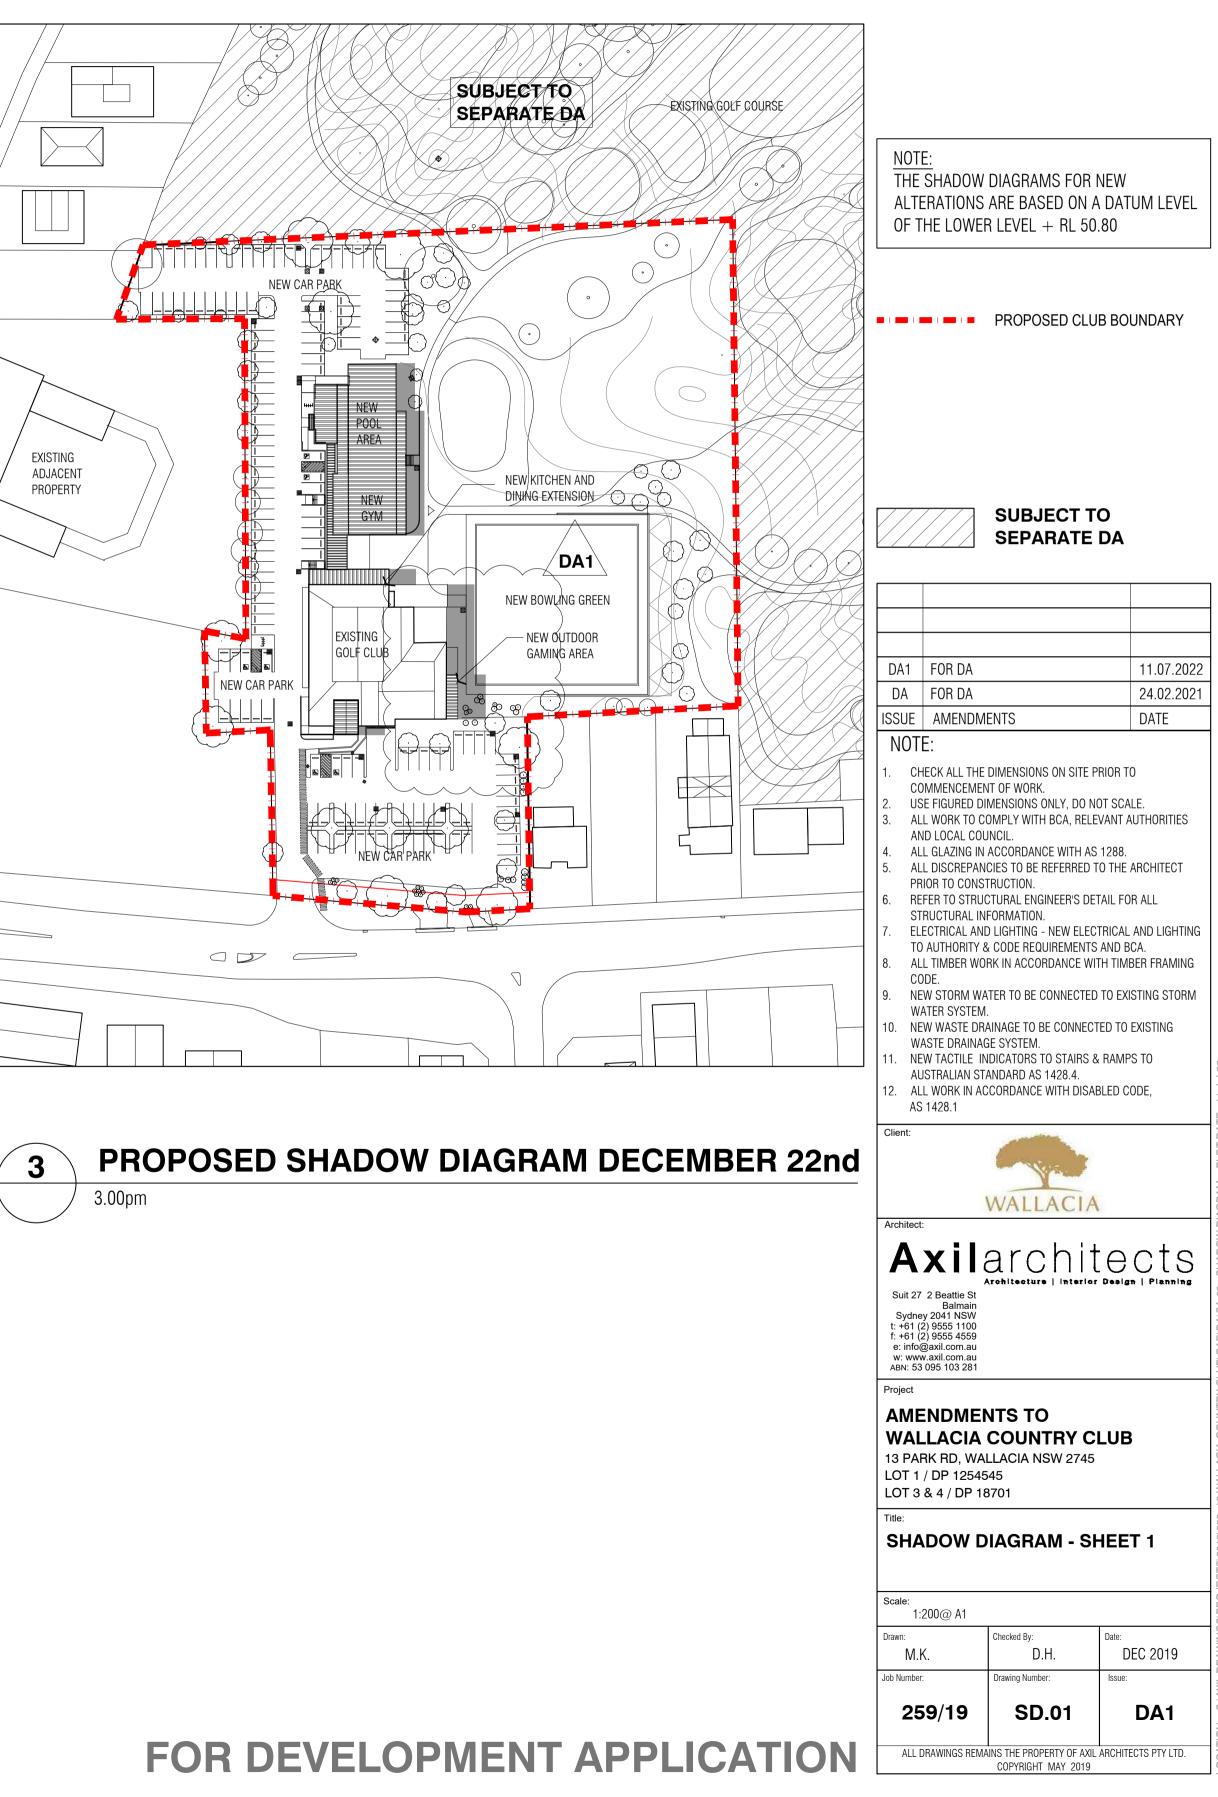

### CAR PARK: 145 CAR SPACES(6 ACCESSIBLE CAR SPACES INCLUDED) **20 BICYCLE PARKING SPACES** PROPOSED LANDSCAPING TREES EXISTING LANDSCAPING TREES PROPOSED CLUB BOUNDARY PROPOSED **RIGHT TURN BAY** PROPOSED **ALTERATIONS NEW ADDITION** FIRE ESCAPE PATH SUBJECT TO SEPARATE DA DA3 FOR DA 06.07.2022 DA2 FOR DA 21.02.2022 DA2 FOR DA 14.02.2022 DA1 FOR DA 15.03.2021 10.03.2021 DA1 FOR DA SSUE AMENDMENTS DATE

NOTE:

- CHECK ALL THE DIMENSIONS ON SITE PRIOR TO
- COMMENCEMENT OF WORK.
- USE FIGURED DIMENSIONS ONLY, DO NOT SCALE. ALL WORK TO COMPLY WITH BCA, RELEVANT AUTHORITIES
- AND LOCAL COUNCIL. ALL GLAZING IN ACCORDANCE WITH AS 1288.
- ALL DISCREPANCIES TO BE REFERRED TO THE ARCHITECT
- PRIOR TO CONSTRUCTION.
- REFER TO STRUCTURAL ENGINEER'S DETAIL FOR ALL
- STRUCTURAL INFORMATION. ELECTRICAL AND LIGHTING - NEW ELECTRICAL AND LIGHTING TO AUTHORITY & CODE REQUIREMENTS AND BCA.
- ALL TIMBER WORK IN ACCORDANCE WITH TIMBER FRAMING CODE.
- NEW STORM WATER TO BE CONNECTED TO EXISTING STORM WATER SYSTEM.
- NEW WASTE DRAINAGE TO BE CONNECTED TO EXISTING WASTE DRAINAGE SYSTEM.
- NEW TACTILE INDICATORS TO STAIRS & RAMPS TO AUSTRALIAN STANDARD AS 1428.4.
- ALL WORK IN ACCORDANCE WITH DISABLED CODE, AS 1428.1