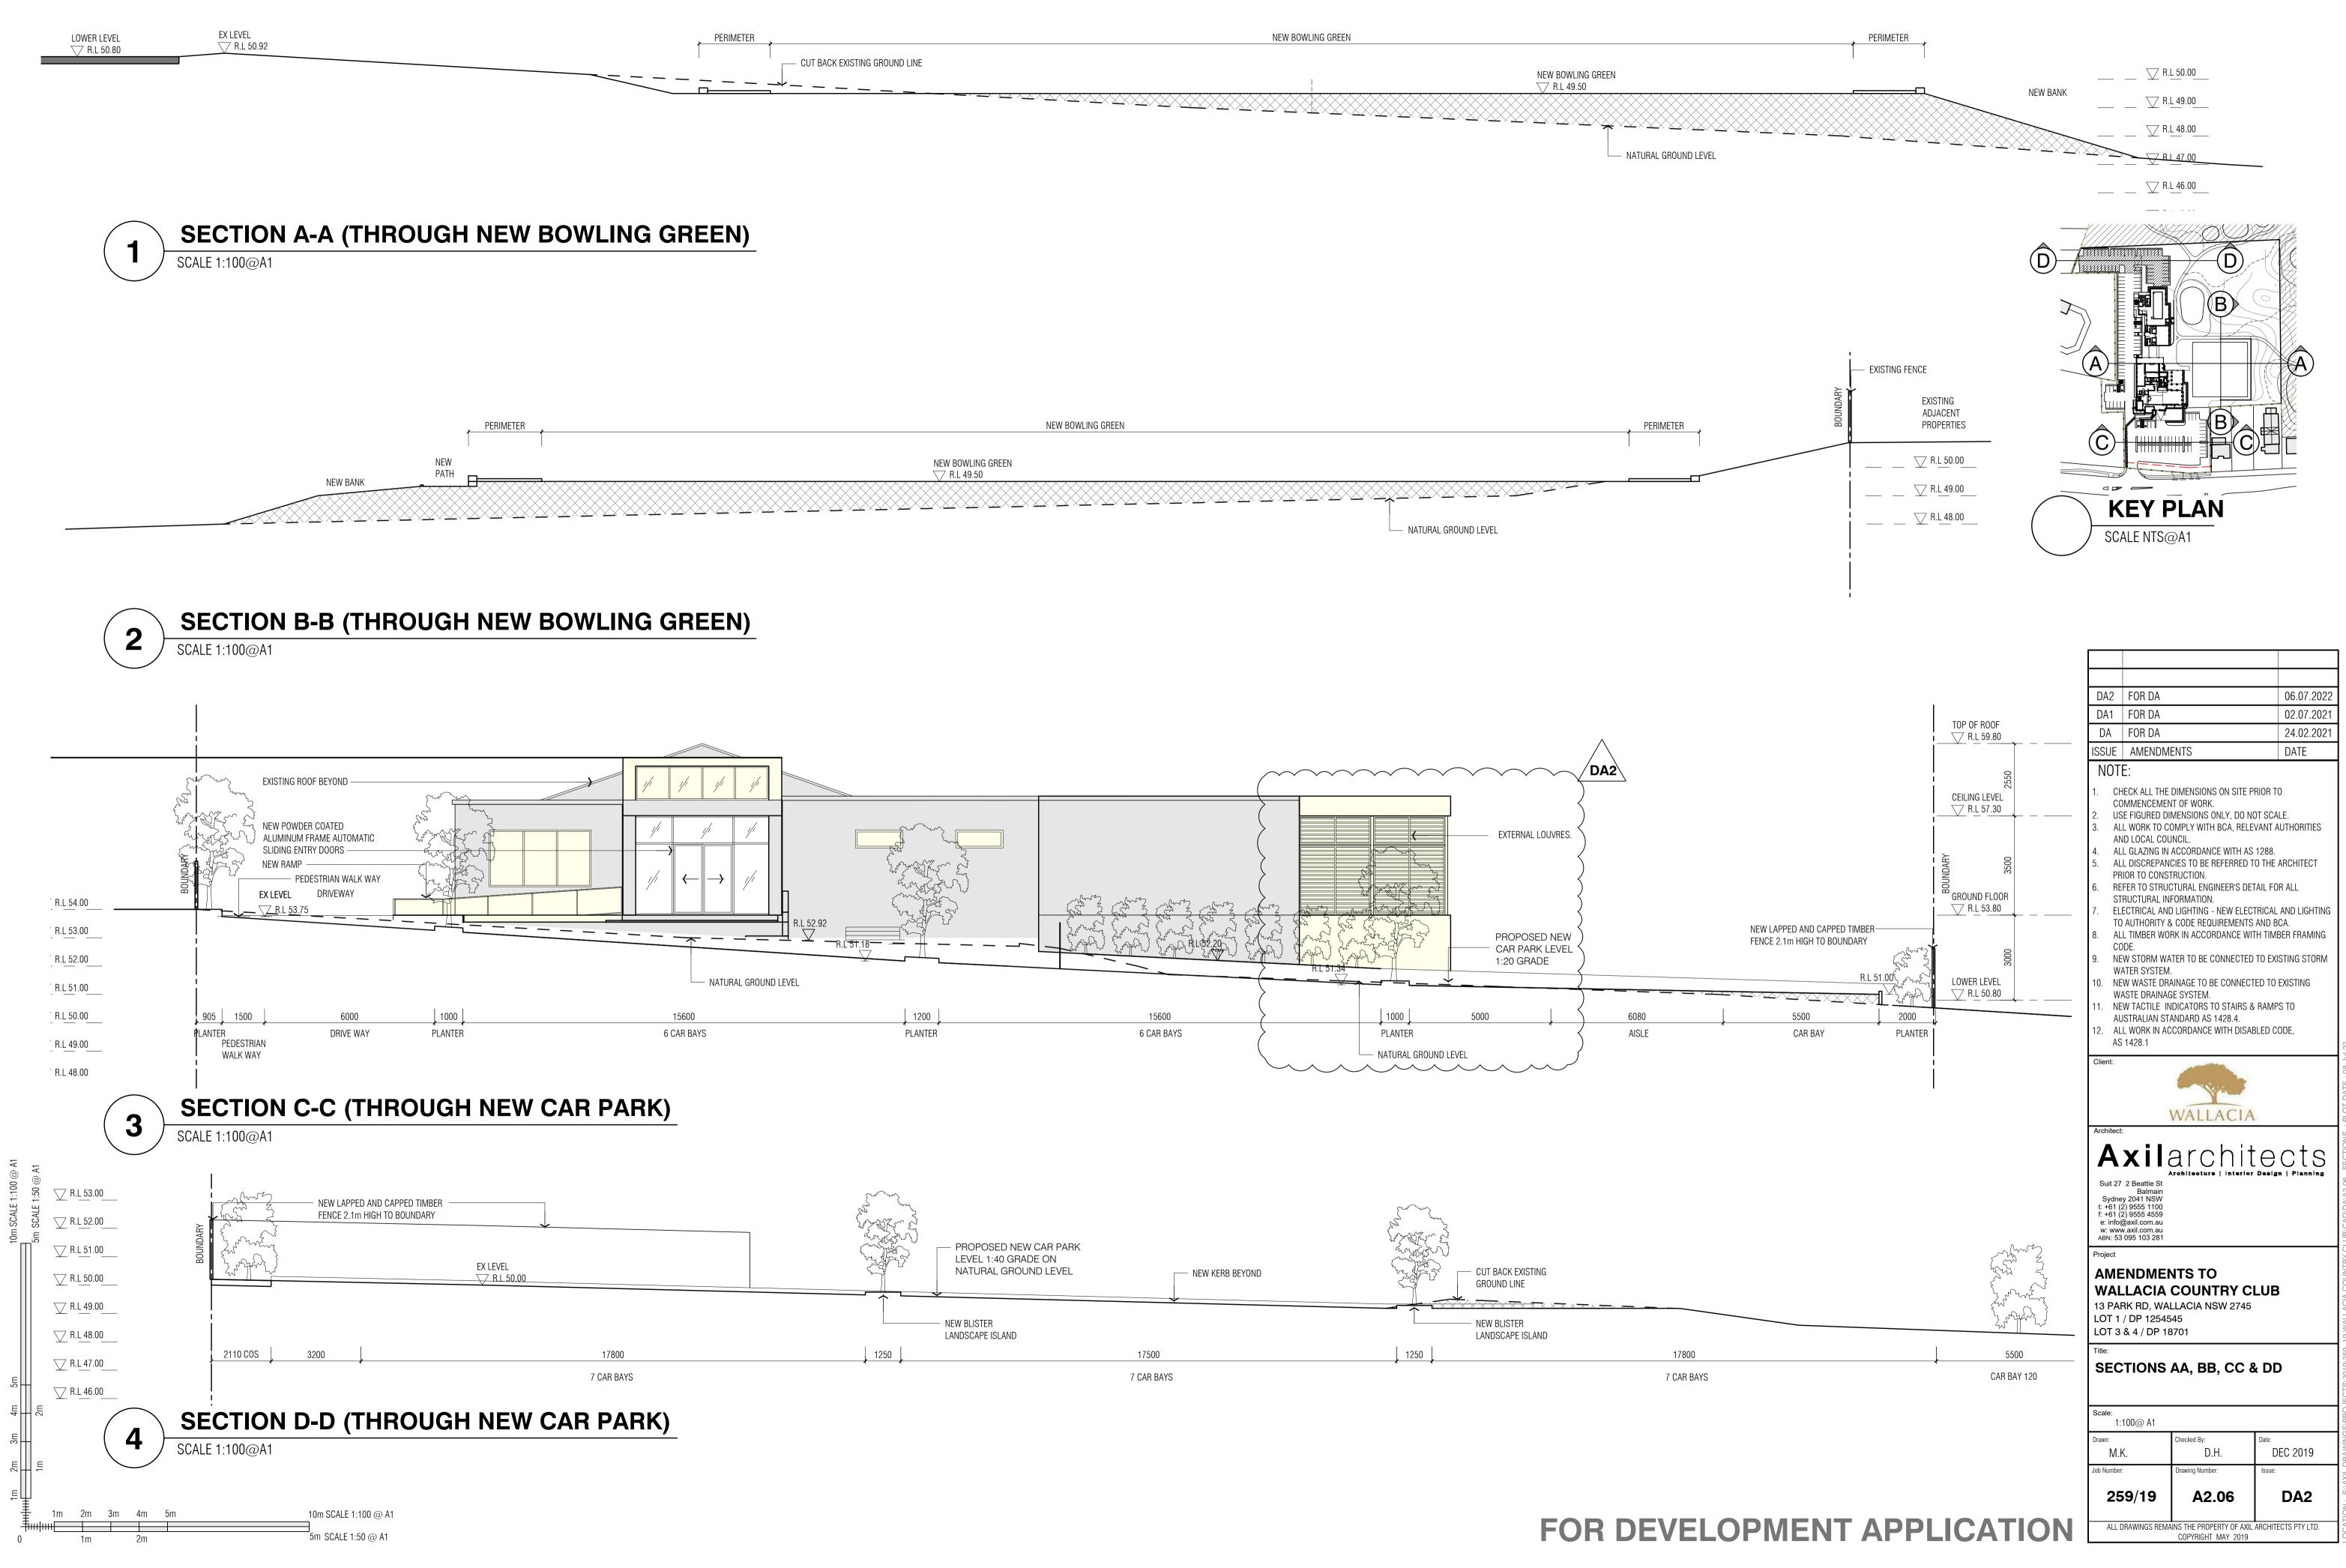

NOTE:

- CHECK ALL THE DIMENSIONS ON SITE PRIOR TO
- COMMENCEMENT OF WORK.
- USE FIGURED DIMENSIONS ONLY, DO NOT SCALE. ALL WORK TO COMPLY WITH BCA, RELEVANT AUTHORITIES
- AND LOCAL COUNCIL. ALL GLAZING IN ACCORDANCE WITH AS 1288.
- ALL DISCREPANCIES TO BE REFERRED TO THE ARCHITECT
- PRIOR TO CONSTRUCTION.
- REFER TO STRUCTURAL ENGINEER'S DETAIL FOR ALL
- STRUCTURAL INFORMATION. ELECTRICAL AND LIGHTING - NEW ELECTRICAL AND LIGHTING TO AUTHORITY & CODE REQUIREMENTS AND BCA.
- ALL TIMBER WORK IN ACCORDANCE WITH TIMBER FRAMING CODE.
- NEW STORM WATER TO BE CONNECTED TO EXISTING STORM WATER SYSTEM.
- NEW WASTE DRAINAGE TO BE CONNECTED TO EXISTING WASTE DRAINAGE SYSTEM.
- NEW TACTILE INDICATORS TO STAIRS & RAMPS TO AUSTRALIAN STANDARD AS 1428.4.
- ALL WORK IN ACCORDANCE WITH DISABLED CODE, AS 1428.1