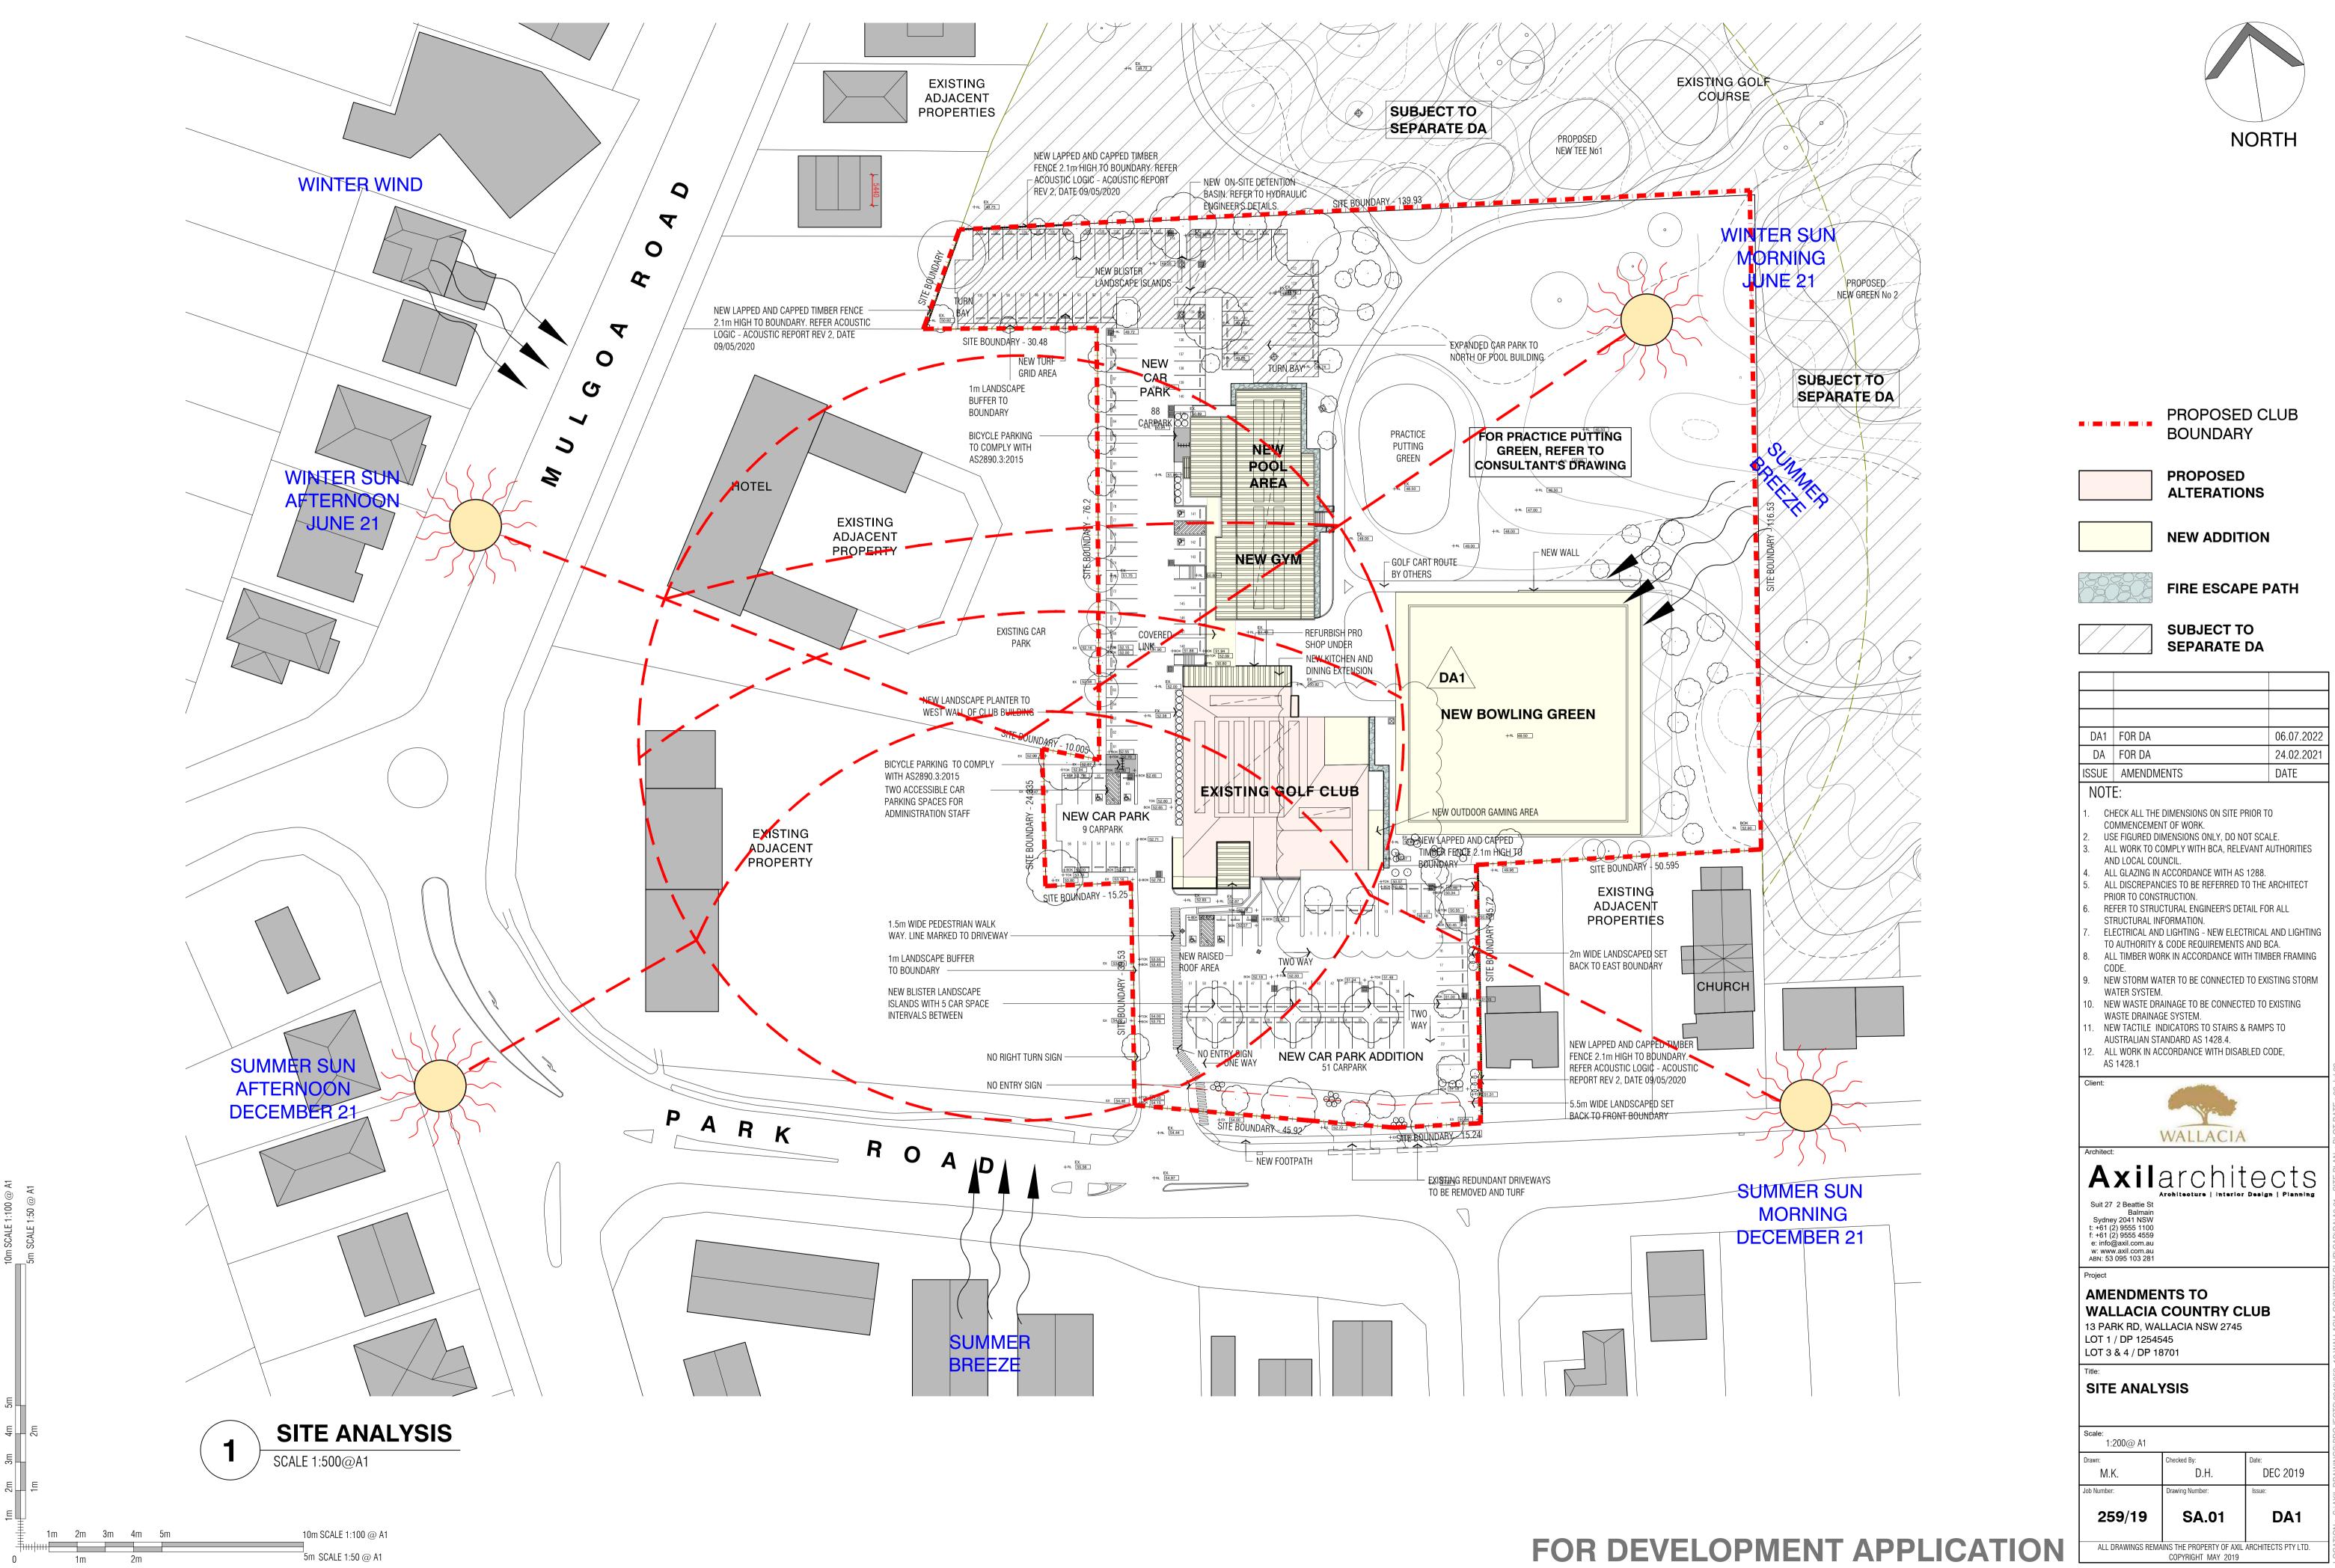

### CAR PARK: 145 CAR SPACES(6 ACCESSIBLE CAR SPACES INCLUDED) **20 BICYCLE PARKING SPACES** PROPOSED LANDSCAPING TREES EXISTING LANDSCAPING TREES PROPOSED CLUB BOUNDARY PROPOSED **RIGHT TURN BAY** PROPOSED **ALTERATIONS NEW ADDITION** FIRE ESCAPE PATH SUBJECT TO SEPARATE DA DA3 FOR DA 06.07.2022 DA2 FOR DA 21.02.2022 DA2 FOR DA 14.02.2022 DA1 FOR DA 15.03.2021 10.03.2021 DA1 FOR DA SSUE AMENDMENTS DATE

NOTE:

- CHECK ALL THE DIMENSIONS ON SITE PRIOR TO
- COMMENCEMENT OF WORK.
- USE FIGURED DIMENSIONS ONLY, DO NOT SCALE. ALL WORK TO COMPLY WITH BCA, RELEVANT AUTHORITIES
- AND LOCAL COUNCIL. ALL GLAZING IN ACCORDANCE WITH AS 1288.
- ALL DISCREPANCIES TO BE REFERRED TO THE ARCHITECT
- PRIOR TO CONSTRUCTION.
- REFER TO STRUCTURAL ENGINEER'S DETAIL FOR ALL
- STRUCTURAL INFORMATION. ELECTRICAL AND LIGHTING - NEW ELECTRICAL AND LIGHTING TO AUTHORITY & CODE REQUIREMENTS AND BCA.
- ALL TIMBER WORK IN ACCORDANCE WITH TIMBER FRAMING CODE.
- NEW STORM WATER TO BE CONNECTED TO EXISTING STORM WATER SYSTEM.
- NEW WASTE DRAINAGE TO BE CONNECTED TO EXISTING WASTE DRAINAGE SYSTEM.
- NEW TACTILE INDICATORS TO STAIRS & RAMPS TO AUSTRALIAN STANDARD AS 1428.4.
- ALL WORK IN ACCORDANCE WITH DISABLED CODE, AS 1428.1