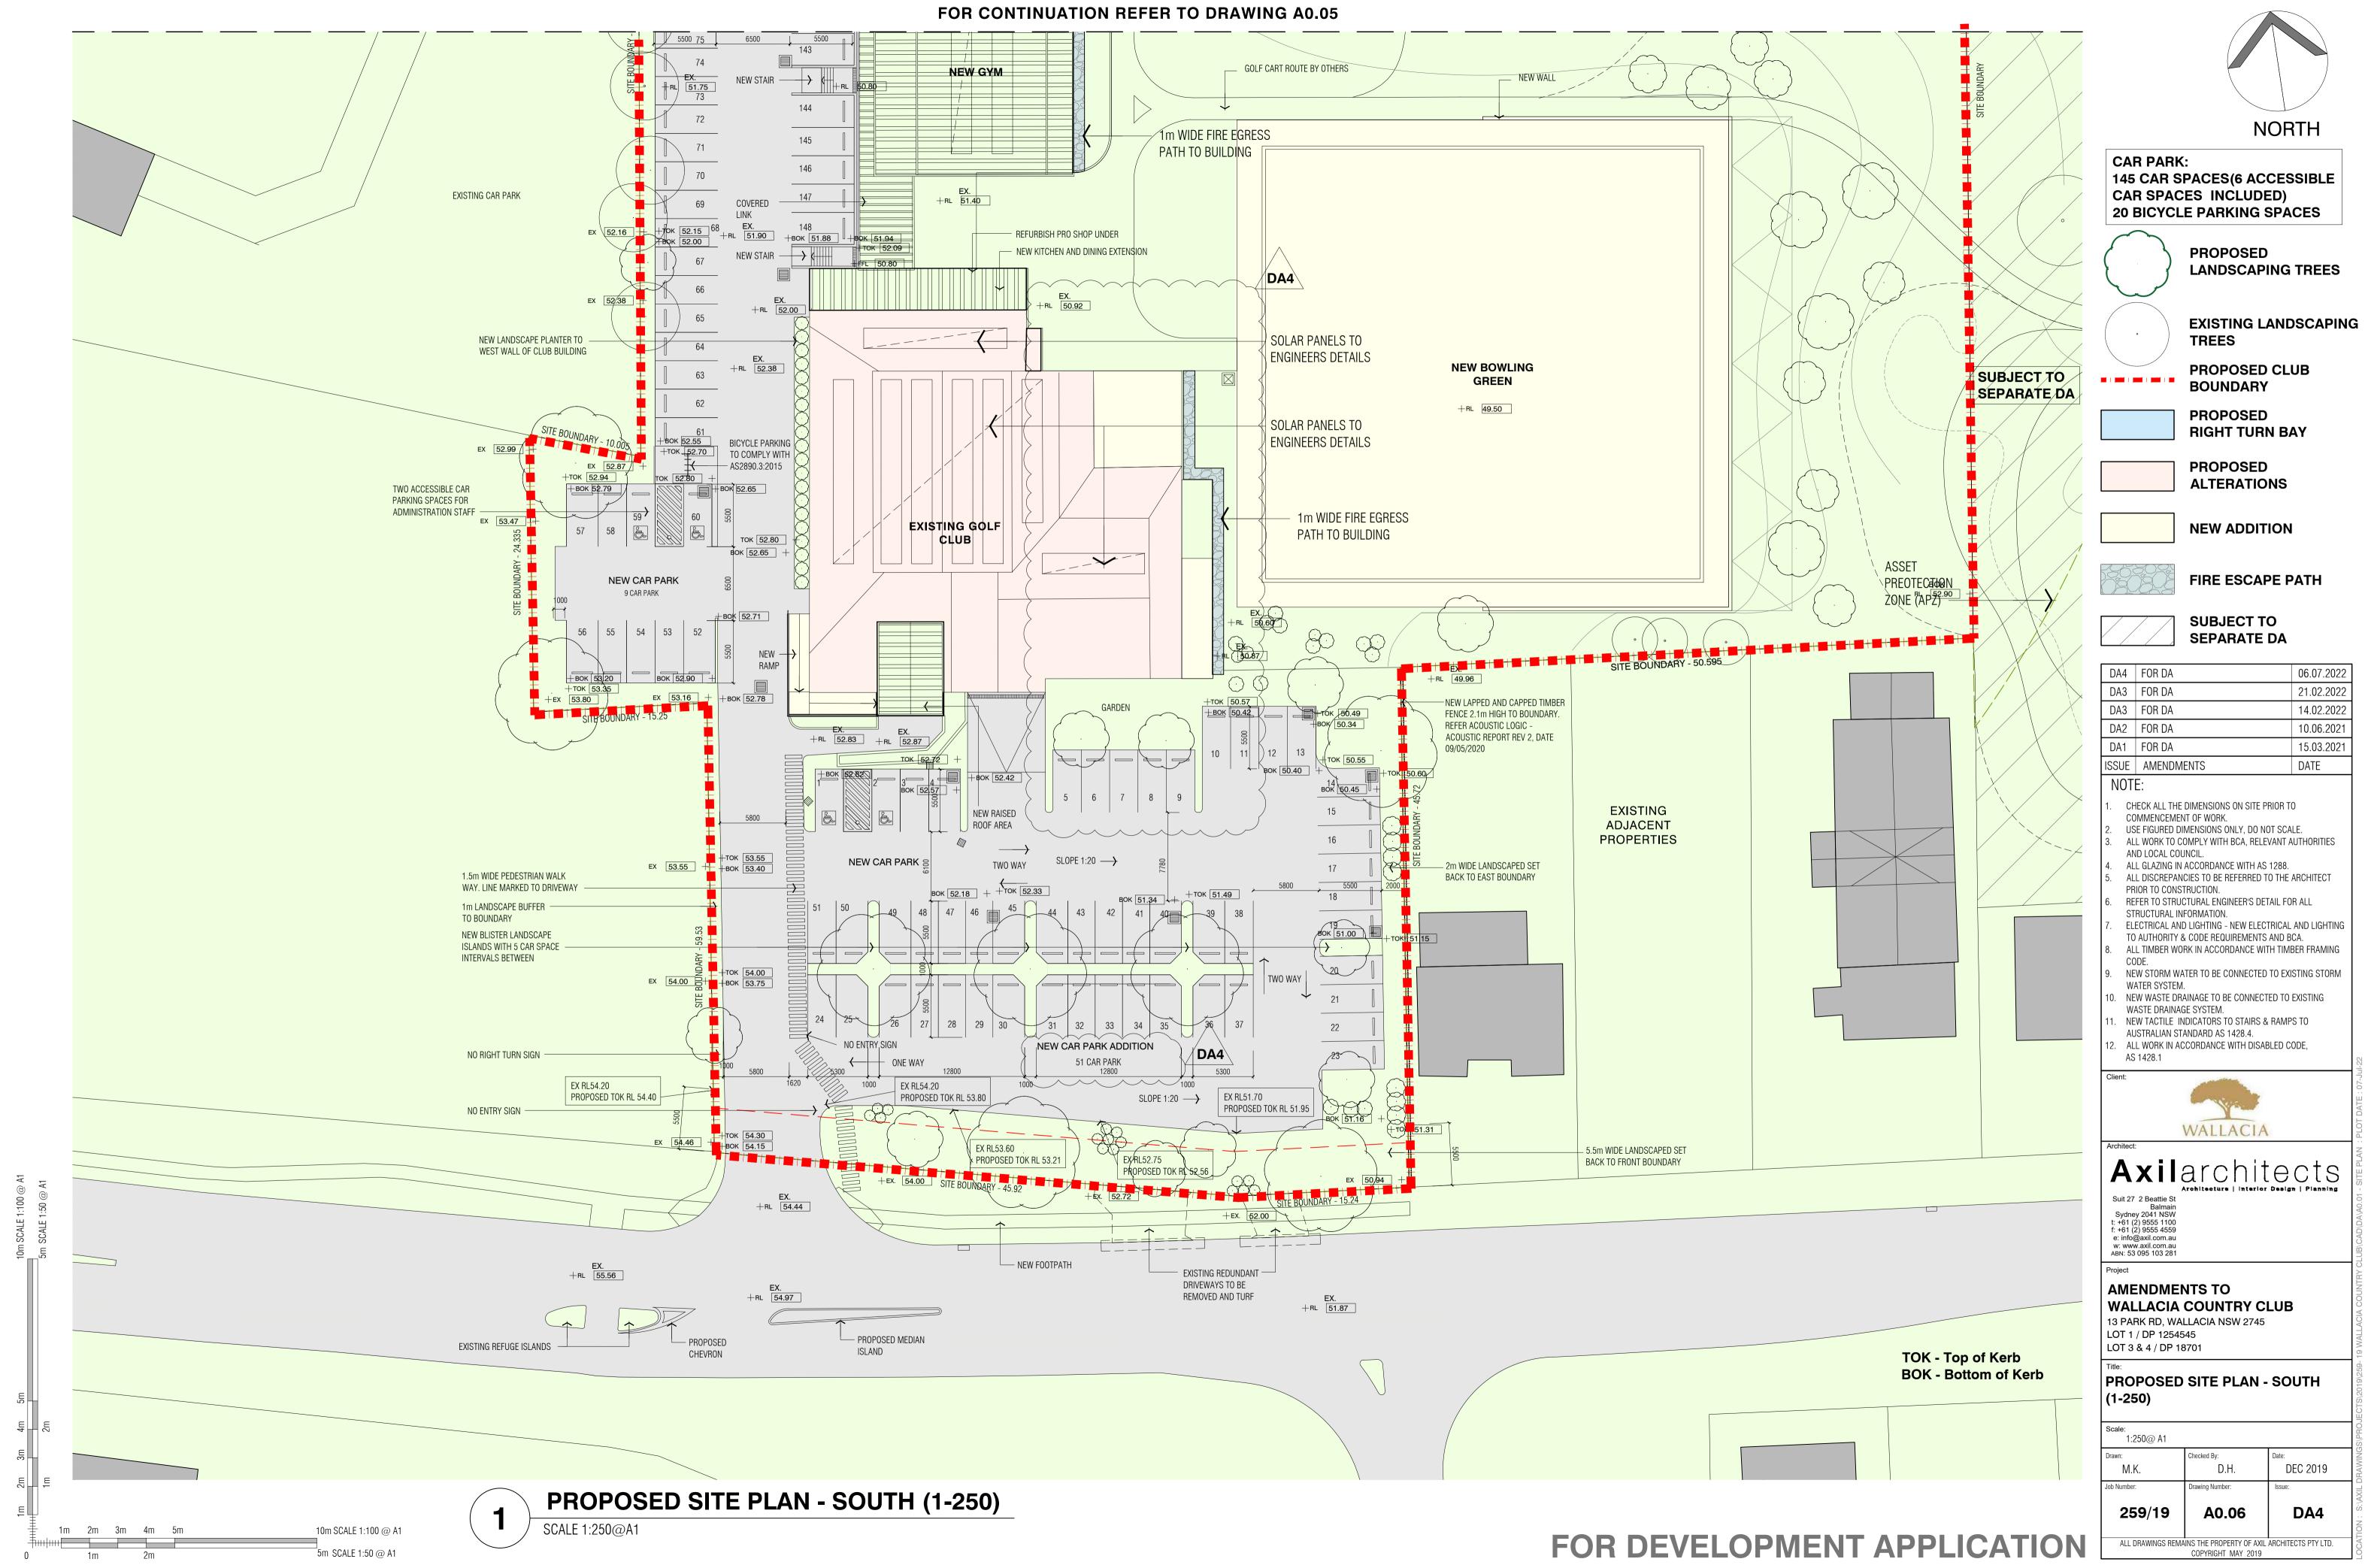

### CAR PARK: 145 CAR SPACES(6 ACCESSIBLE CAR SPACES INCLUDED) **20 BICYCLE PARKING SPACES** PROPOSED LANDSCAPING TREES EXISTING LANDSCAPING TREES PROPOSED CLUB BOUNDARY PROPOSED **RIGHT TURN BAY** PROPOSED **ALTERATIONS NEW ADDITION** FIRE ESCAPE PATH SUBJECT TO SEPARATE DA DA3 FOR DA 06.07.2022 DA2 FOR DA 21.02.2022 DA2 FOR DA 14.02.2022 DA1 FOR DA 15.03.2021 10.03.2021 DA1 FOR DA SSUE AMENDMENTS DATE

NOTE:

- CHECK ALL THE DIMENSIONS ON SITE PRIOR TO
- COMMENCEMENT OF WORK.
- USE FIGURED DIMENSIONS ONLY, DO NOT SCALE. ALL WORK TO COMPLY WITH BCA, RELEVANT AUTHORITIES
- AND LOCAL COUNCIL. ALL GLAZING IN ACCORDANCE WITH AS 1288.
- ALL DISCREPANCIES TO BE REFERRED TO THE ARCHITECT
- PRIOR TO CONSTRUCTION.
- REFER TO STRUCTURAL ENGINEER'S DETAIL FOR ALL
- STRUCTURAL INFORMATION. ELECTRICAL AND LIGHTING - NEW ELECTRICAL AND LIGHTING TO AUTHORITY & CODE REQUIREMENTS AND BCA.
- ALL TIMBER WORK IN ACCORDANCE WITH TIMBER FRAMING CODE.
- NEW STORM WATER TO BE CONNECTED TO EXISTING STORM WATER SYSTEM.
- NEW WASTE DRAINAGE TO BE CONNECTED TO EXISTING WASTE DRAINAGE SYSTEM.
- NEW TACTILE INDICATORS TO STAIRS & RAMPS TO AUSTRALIAN STANDARD AS 1428.4.
- ALL WORK IN ACCORDANCE WITH DISABLED CODE, AS 1428.1