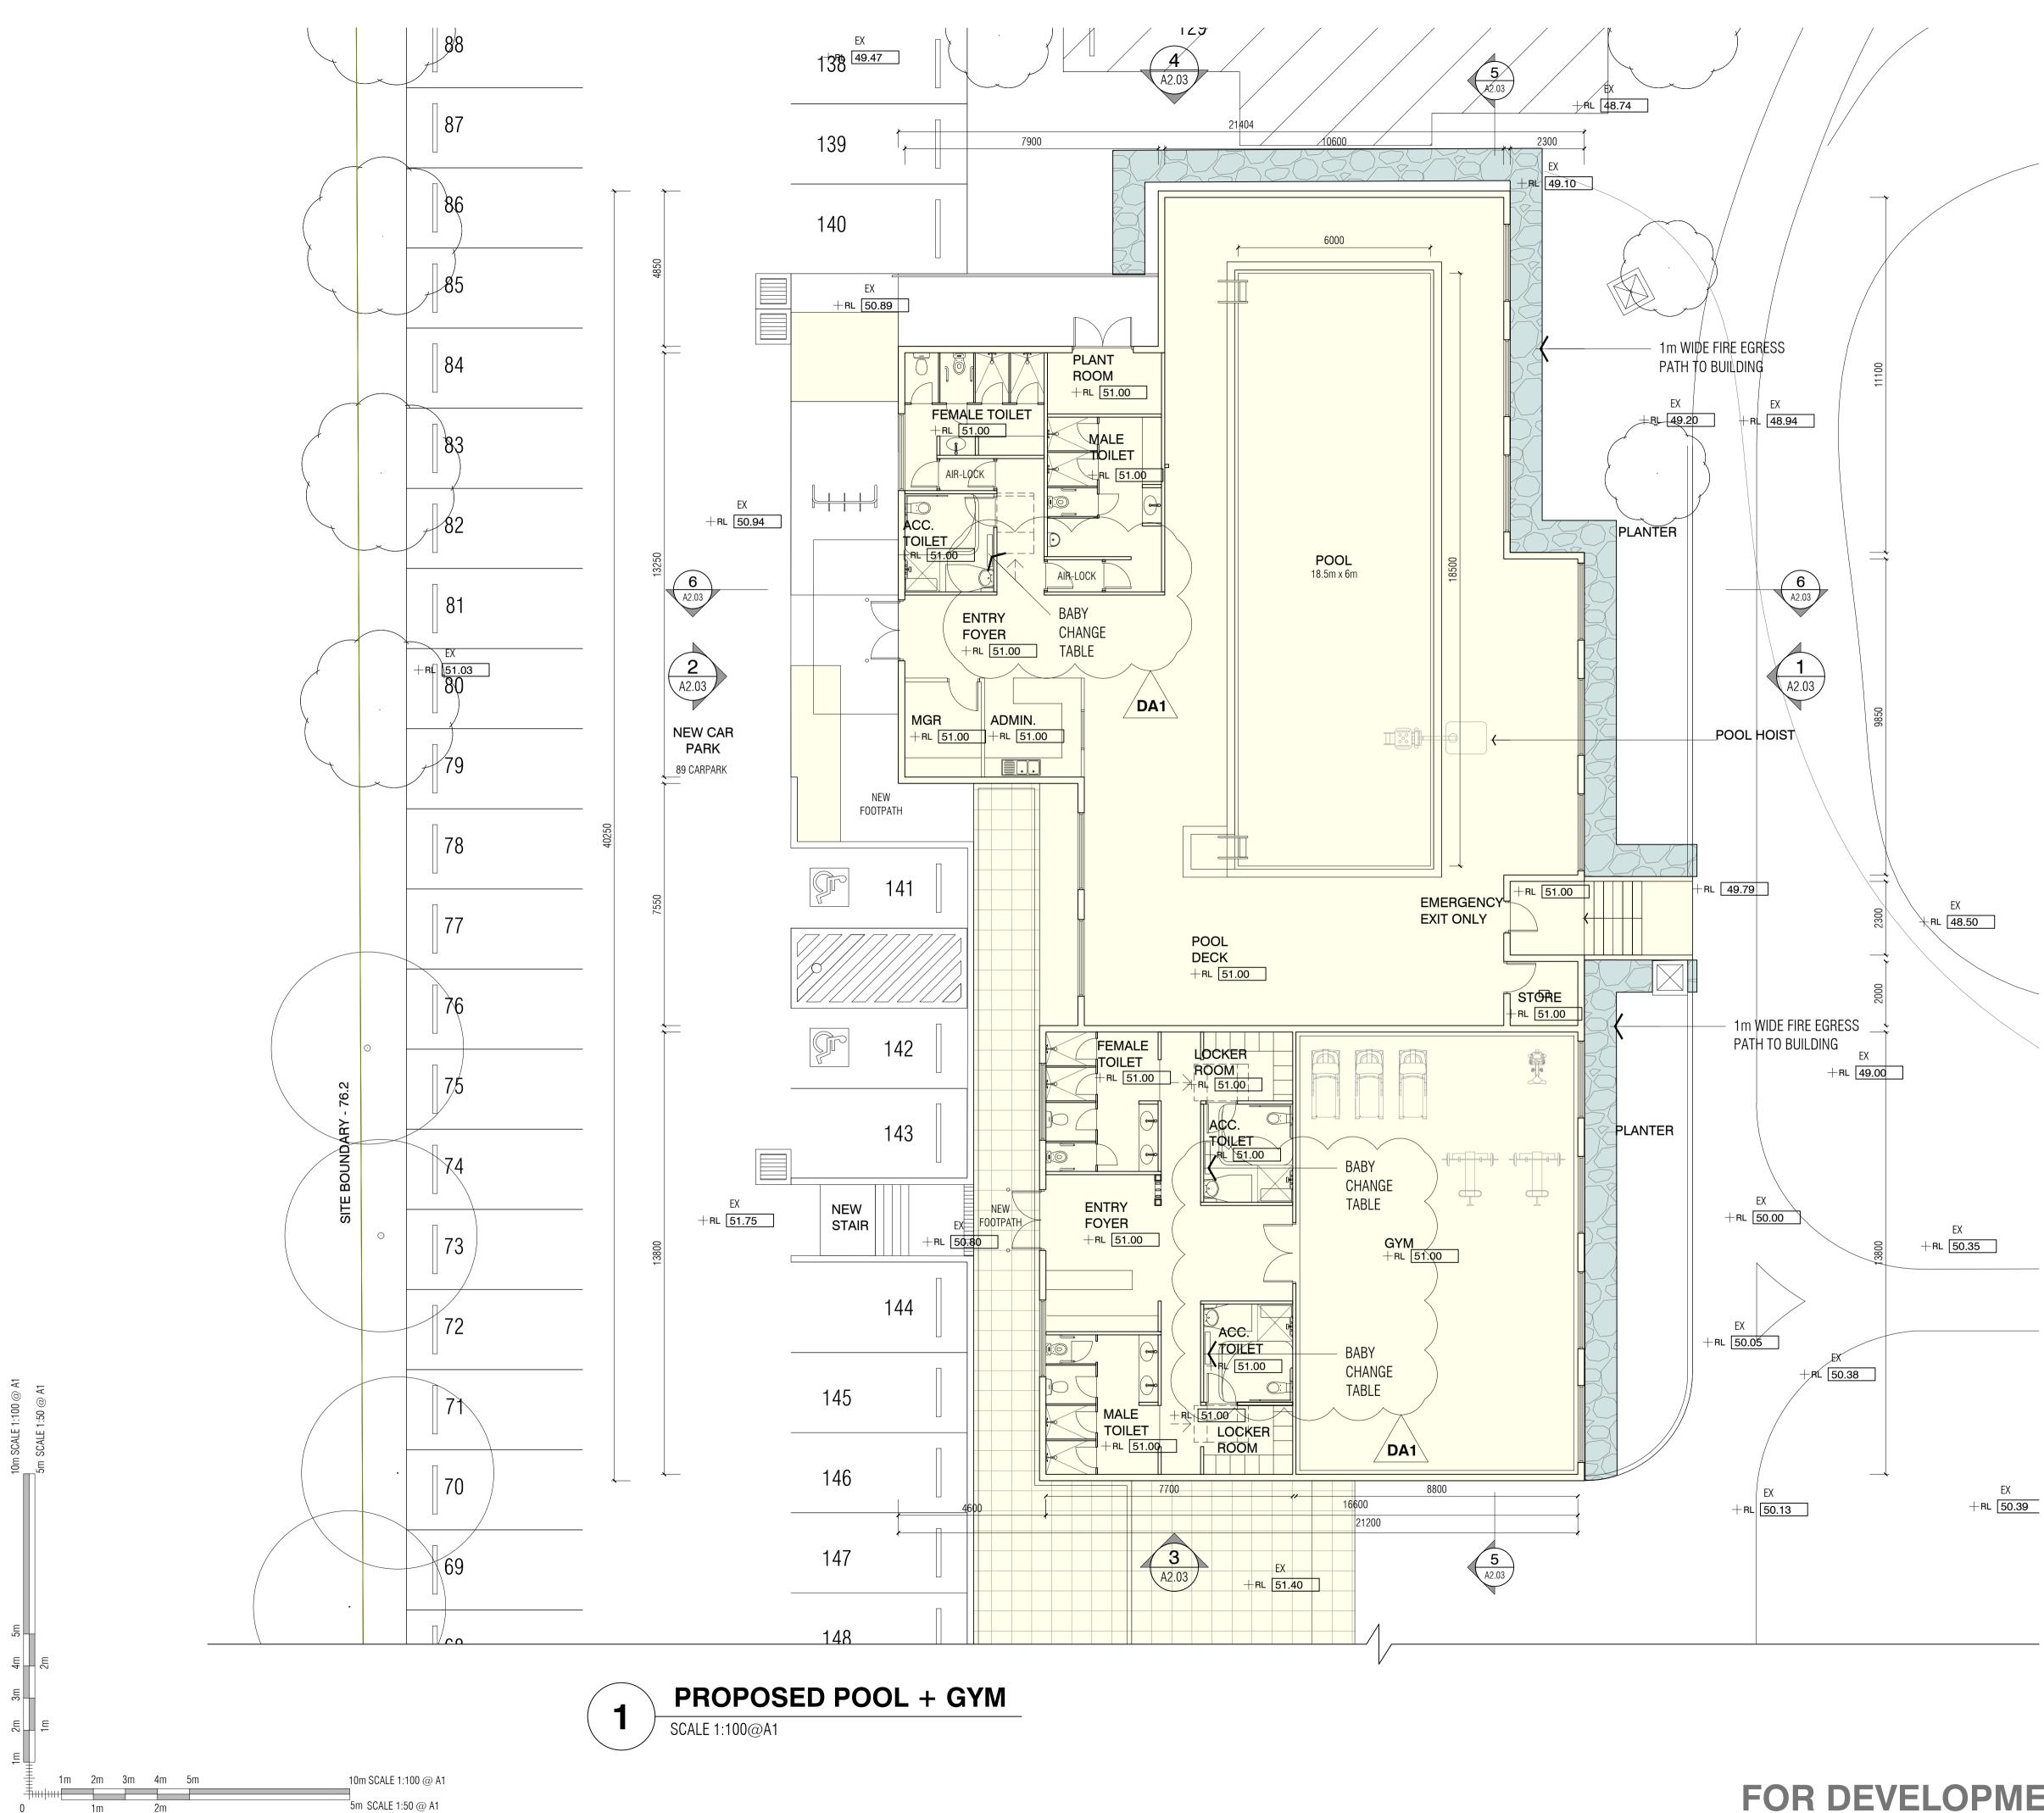

# **DEVELOPMENT APPLICATION DOCUMENTATION** WALLACIA COUNTRY CLUB

13 PARK DRIVE, WALLACIA NSW 2745 LOT 1 / DP 1254545 AND LOT 3&4 / DP 18701

DATE: 24.02.2021

10m SCALE 1:100 @ A1 n SCALE 1:50 @ A1

|                     | Architectural Drawings                              |          |
|---------------------|-----------------------------------------------------|----------|
| Drawing Number      | Drawing Name                                        | Rev      |
| INTRODUCTORY DOCUI  | MENTS                                               | <b>i</b> |
| A0.00               | COVER SHEET                                         | DA2      |
| A0.01               | PROPOSED SITE PLAN                                  | DA3      |
| A0.02               | EXISTING SITE PLAN                                  | DA       |
| A0.03               | EXISTING LOWER LEVEL PLAN                           | DA       |
| A0.04               | EXISTING GROUND FLOOR PLAN                          | DA       |
| A0.05               | PROPOSED SITE PLAN - NORTH (1-250)                  | DA3      |
| A0.06               | PROPOSED SITE PLAN - SOUTH (1-250)                  | DA4      |
| FLOOR PLANS         |                                                     |          |
| A1.01               | DEMOLITION LOWER LEVEL PLAN                         | DA1      |
| A1.02               | DEMOLITION GROUND FLOOR PLAN                        | DA1      |
| A1.03               | PROPOSED LOWER LEVEL PLAN - 1.200                   | DA1      |
| A1.04               | PROPOSED GROUND FLOOR PLAN - 1.200                  | DA1      |
| A1.05               | ROOF PLAN - 1.200                                   | DA1      |
| A1.06               | PROPOSED LOWER LEVEL PLAN                           | DA1      |
| A1.07               | PROPOSED GROUND FLOOR PLAN                          | DA1      |
| A1.08               | PROPOSED POOL + GYM                                 | DA2      |
| ELEVATIONS & SECTIO | NS                                                  | i        |
| A2.01               | ELEVATIONS - CLUB HOUSE                             | DA1      |
| A2.02               | SECTIONS - CLUB HOUSE                               | DA1      |
| A2.03               | ELEVATIONS & SECTIONS NEW POOL + GYM                | DA       |
| A2.04               | ELEVATIONS 1-200                                    | DA1      |
| A2.05               | ELEVATIONS 1-100                                    | DA1      |
| A2.06               | SECTIONS AA, BB, CC & DD                            | DA2      |
| ANALYSIS DRAWINGS   | •                                                   | <b>i</b> |
| SA.01               | SITE ANALYSIS                                       | DA1      |
| SD.01               | SHADOW DIAGRAM - SHEET 1                            | DA1      |
| SD.02               | SHADOW DIAGRAM - SHEET 2                            | DA1      |
| AA.01               | AREA ANALYSIS PLANS                                 | DA1      |
| AM.01               | PROPOSED GROUND FLOOR PLAN ACCESSIBILITY & MOBILITY | DA1      |
| AM.02               | PROPOSED LOWER LEVEL PLAN ACCESSIBILITY & MOBILITY  | DA1      |