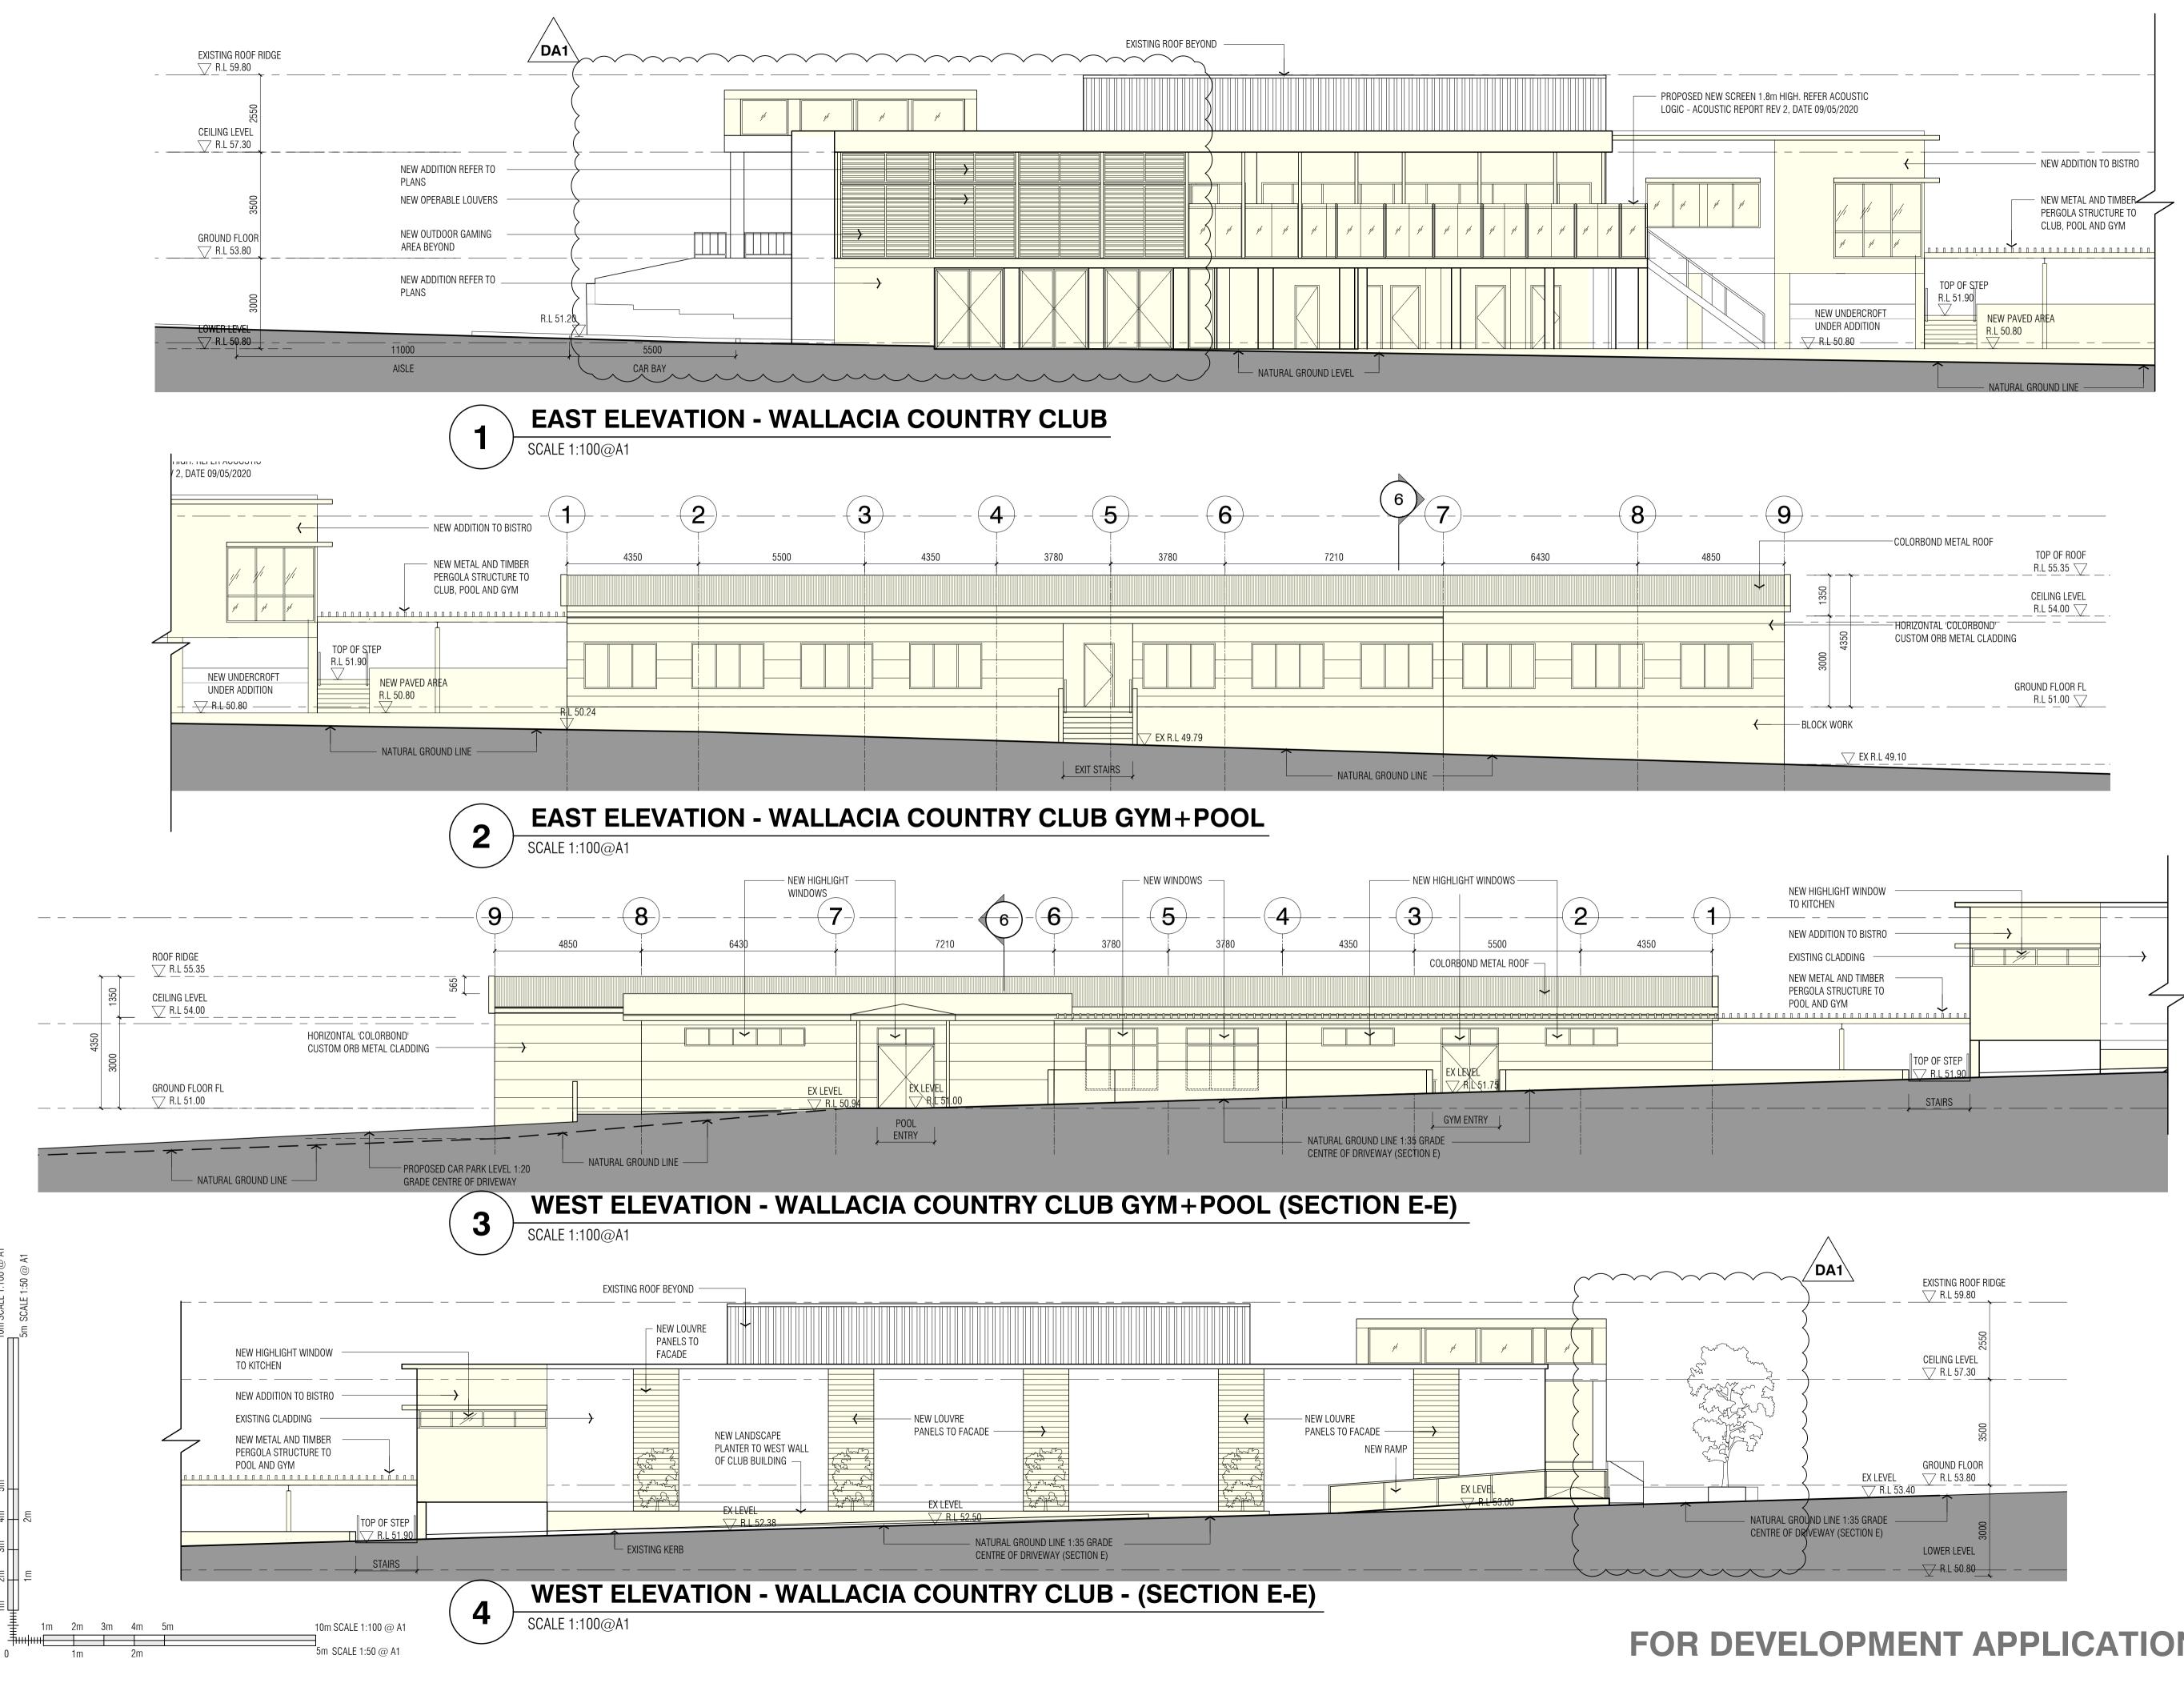

|                                                                                                        |            |  |  |
| Suit 27 2 Beattie St<br>Balmain<br>Sydney 2041 NSW<br>t: +61 (2) 9555 1100<br>f: +61 (2) 9555 4559<br>e: info@axil.com.au<br>w: www.axil.com.au<br>ABN: 53 095 103 281 |                                                                                                        |            |  |  |
| Project                                                                                                                                                                | NDMENTS TO                                                                                             |            |  |  |

DA1 FOR DA

### **NEW ADDITION**

06.07.2022



| q | 1 | n |  |
|---|---|---|--|

| -COLORBOND METAL ROOF    |               |
|--------------------------|---------------|
|                          | TOP OF ROOF   |
|                          | R.L 55.35 💟   |
|                          |               |
|                          | CEILING LEVEL |
|                          | R.L 54.00 💟   |
| - HORIZONTAL 'COLORBOND' |               |

| Scale<br>Drawn<br>Job Nu | М.К.                                                                                                                     | Checked By:<br>D.H.<br>Drawing Number:                                    | Date:<br>DEC 2019<br>Issue: |
|--------------------------|--------------------------------------------------------------------------------------------------------------------