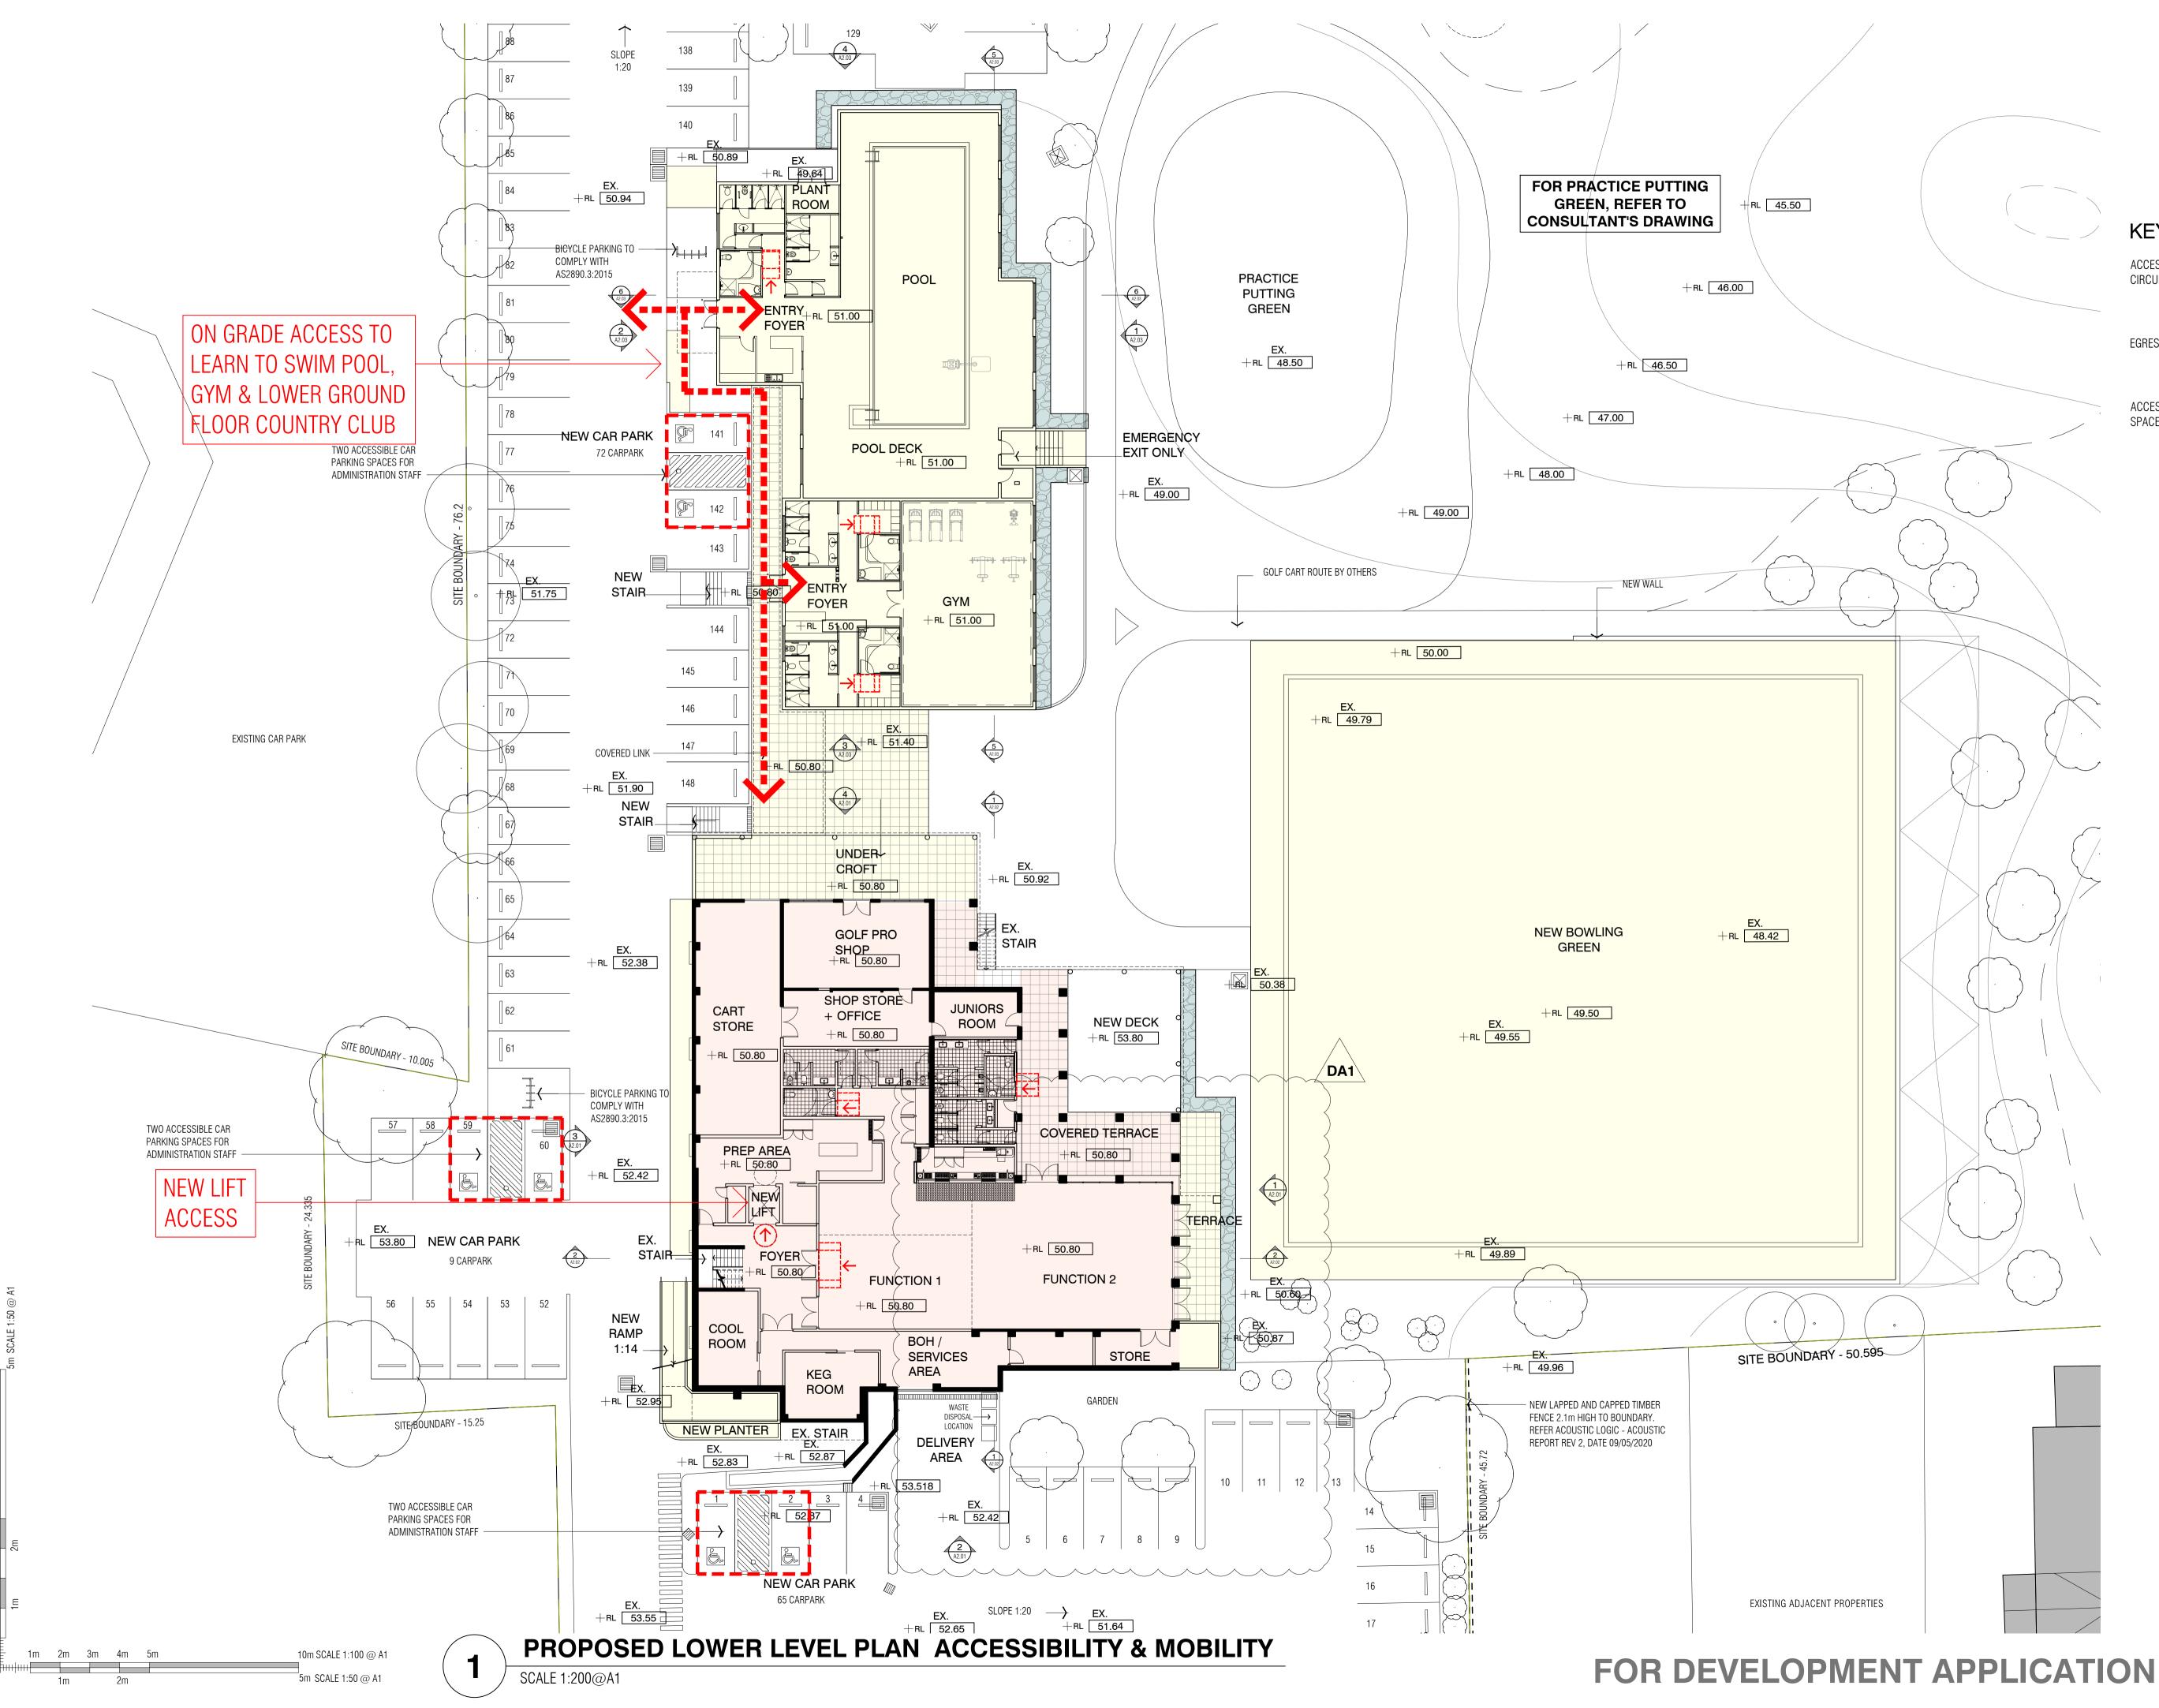

NOTE:

- CHECK ALL THE DIMENSIONS ON SITE PRIOR TO
- COMMENCEMENT OF WORK.
- USE FIGURED DIMENSIONS ONLY, DO NOT SCALE. ALL WORK TO COMPLY WITH BCA, RELEVANT AUTHORITIES
- AND LOCAL COUNCIL. ALL GLAZING IN ACCORDANCE WITH AS 1288.
- ALL DISCREPANCIES TO BE REFERRED TO THE ARCHITECT
- PRIOR TO CONSTRUCTION.
- REFER TO STRUCTURAL ENGINEER'S DETAIL FOR ALL
- STRUCTURAL INFORMATION. ELECTRICAL AND LIGHTING - NEW ELECTRICAL AND LIGHTING TO AUTHORITY & CODE REQUIREMENTS AND BCA.
- ALL TIMBER WORK IN ACCORDANCE WITH TIMBER FRAMING CODE.
- NEW STORM WATER TO BE CONNECTED TO EXISTING STORM WATER SYSTEM.
- NEW WASTE DRAINAGE TO BE CONNECTED TO EXISTING WASTE DRAINAGE SYSTEM.
- NEW TACTILE INDICATORS TO STAIRS & RAMPS TO AUSTRALIAN STANDARD AS 1428.4.
- ALL WORK IN ACCORDANCE WITH DISABLED CODE, AS 1428.1