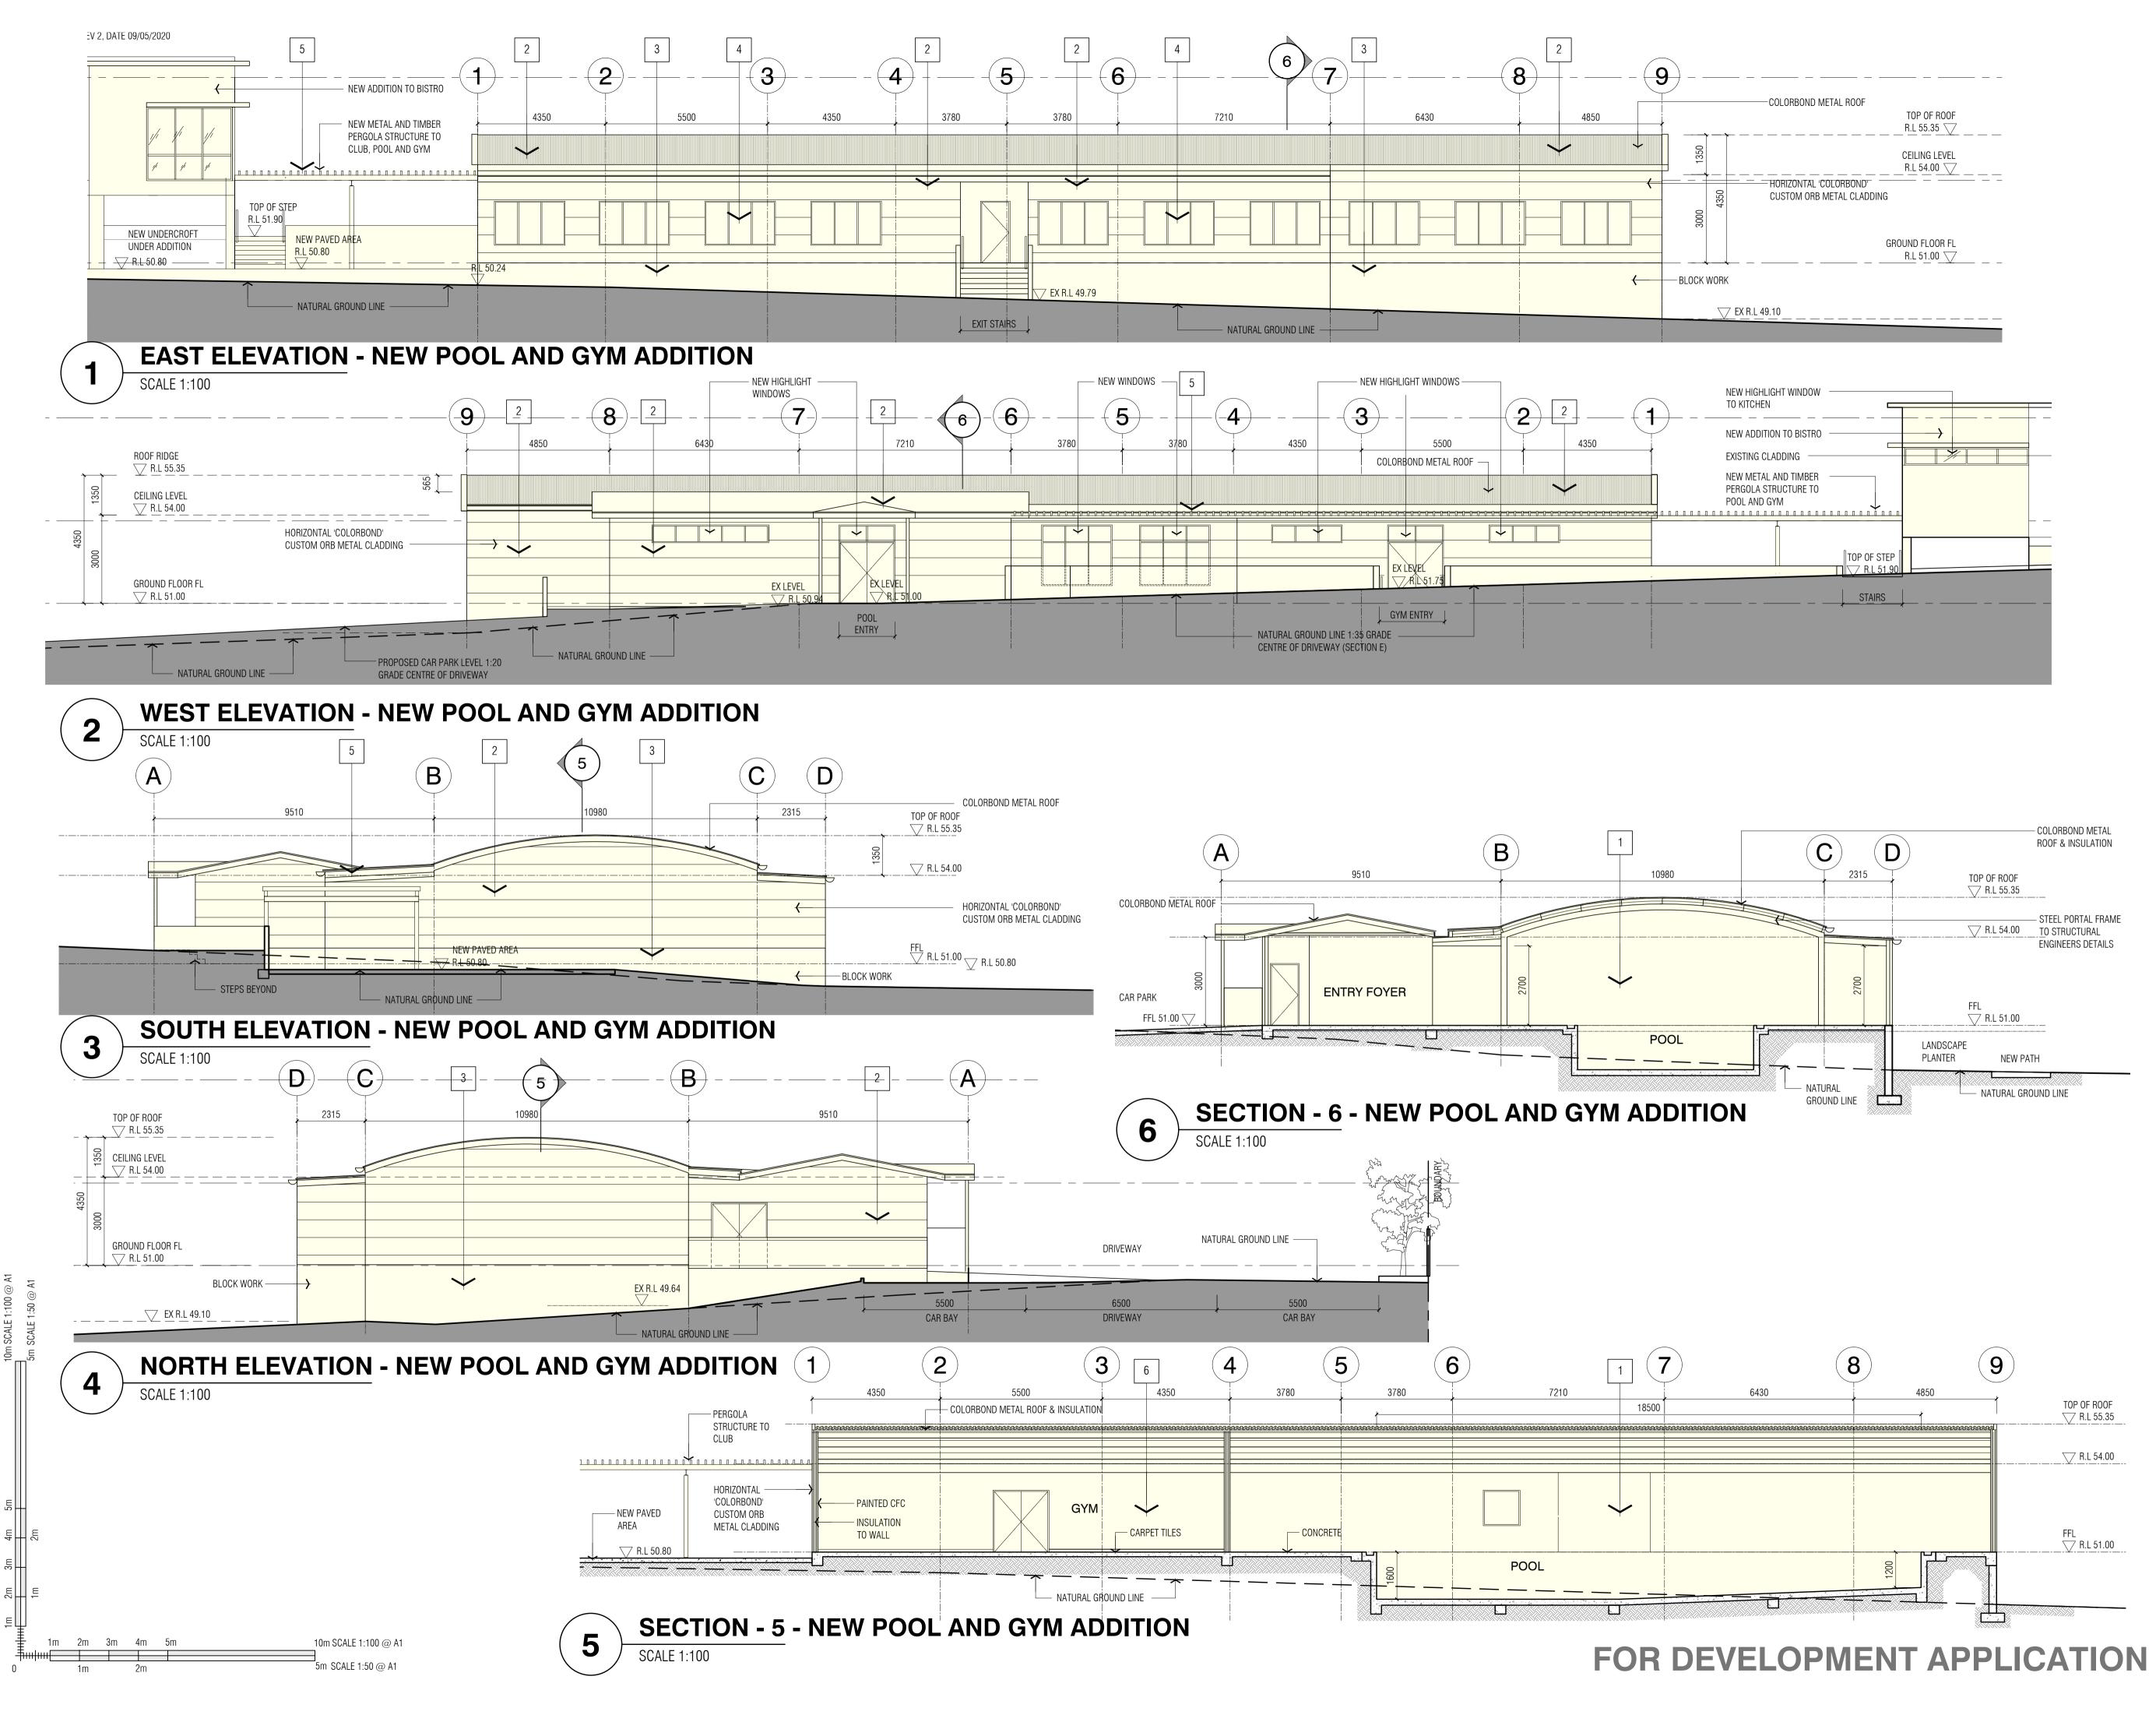

TO<br>COUNTRY (<br>LLACIA NSW 274<br>545<br>3701<br>- CLUB HOU  | tects<br>or Design   Planning                     |
| Suit 27<br>Sydne<br>t: +61 (<br>f: +61 (<br>e: info<br>w: ww<br>ABN: 53<br>Project<br>AMIE<br>VAL<br>13 PA<br>LOT 1<br>LOT 3<br>Title:<br>SECC<br>Scale:<br>1:<br>Drawn:<br>M. | t:<br>2 Beattie St<br>Balmain<br>ey 2041 NSW<br>(2) 9555 1100<br>(2) 9555 4559<br>(@axil.com.au<br>w.axil.com.au<br>3 095 103 281<br>ENDMEN<br>LACIA<br>RK RD, WAI<br>/ DP 12545<br>& 4 / DP 18<br>ETIONS -<br>100@ A1<br>K. | ATCHILOCIUTE   Interior<br>NTS TO<br>COUNTRY (<br>LLACIA NSW 274<br>545<br>3701<br>- CLUB HOU | tects<br>or Design   Planning                     |

CATION: S:\AXIL DRAWINGS\PROJECTS\2019\259-19 WALLACIA COUNTRY CLUB\CAD\DA\A2.02 - SECTIONS - CLUB HOUSE : PLOT DATE : 08-Jul-22



| ULE | D U    | Ε    | Η     | С            | S | S     | Ε   | Η | S | I | Ν | I             | F |
|-----|--------|------|-------|--------------|---|-------|-----|---|---|---|---|---------------|---|
|     | RIOR   | INTE | '00L  | 1 - P        |   |       |     |   |   |   |   |               |   |
| IG  | ADDING |      |       | 2 - N<br>AND |   |       |     |   |   |   |   |               |   |
|     | RK     | KW0  | LOC   | 3 - B        |   |       |     |   |   |   |   |               |   |
|     |        | NG   | ilazi | 4 - C        |   | 2     |     |   |   |   | < |               |   |
|     |        | OLA  | ERG   | 5 - P        |   |       |     |   |   |   |   |               |   |
|     | IOR    | NTER | YM II | 6 -G         |   |       | -   |   |   |   |   | in the sec