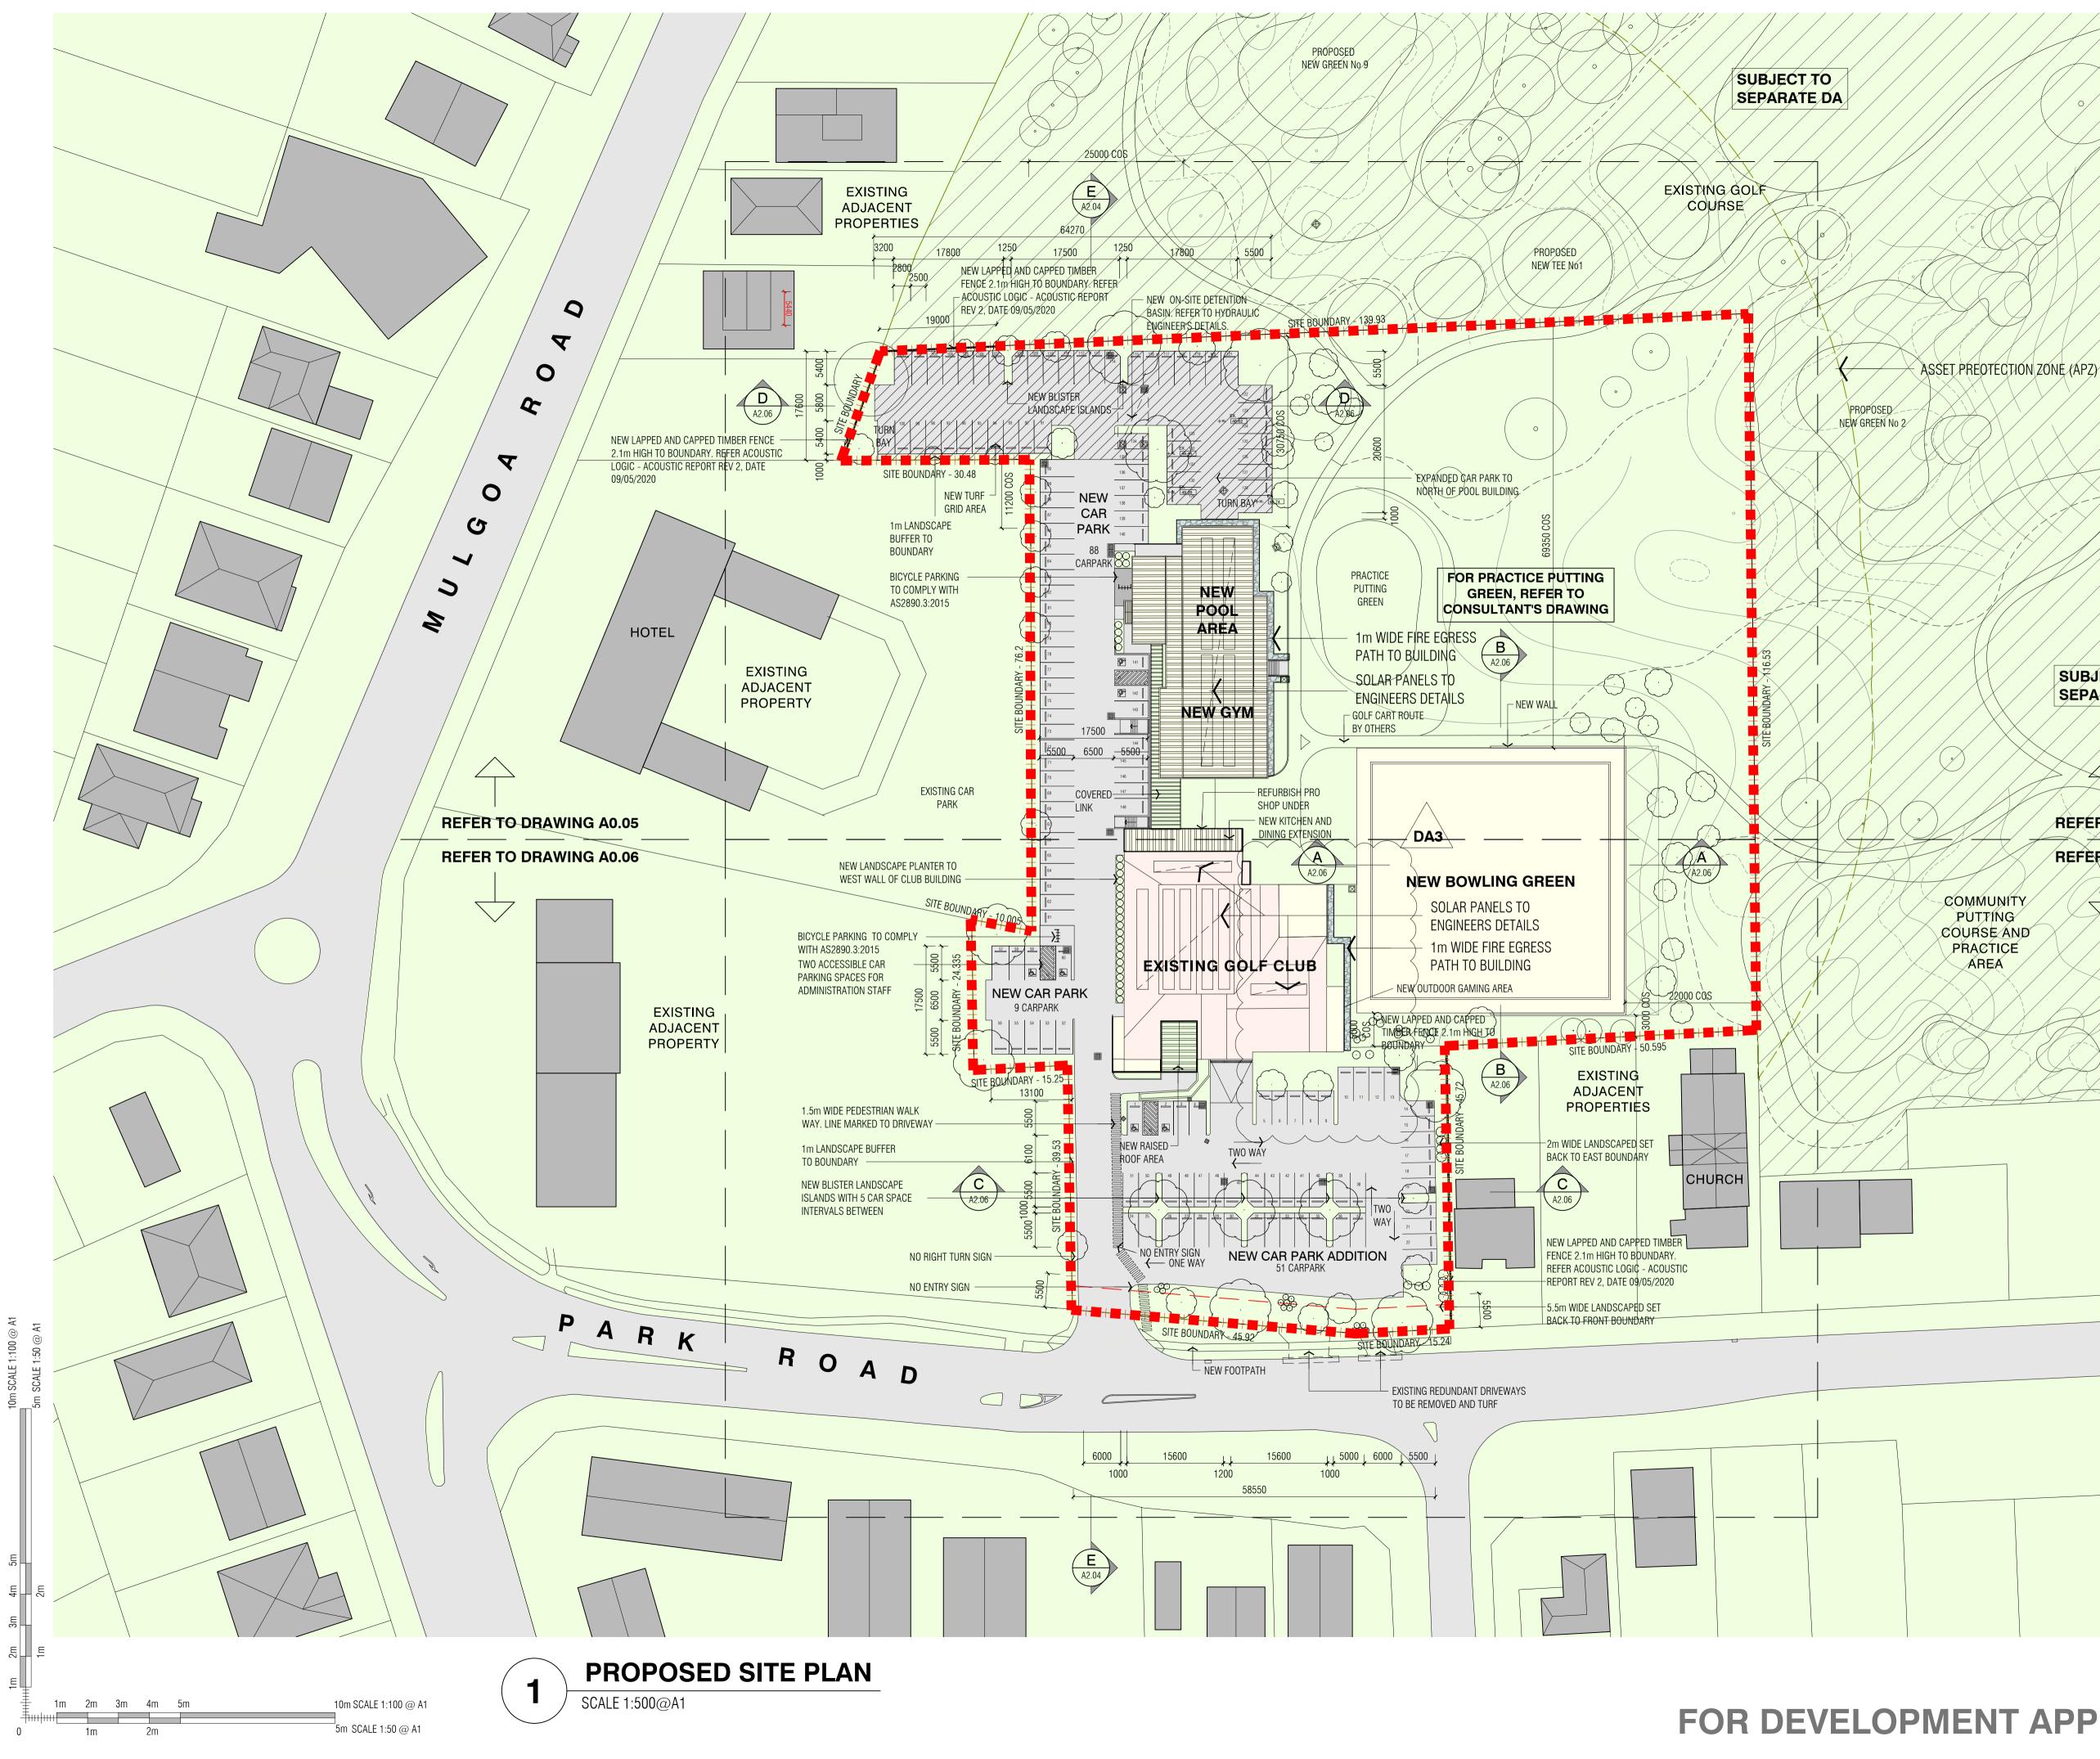

### CAR PARK: 145 CAR SPACES(6 ACCESSIBLE CAR SPACES INCLUDED) **20 BICYCLE PARKING SPACES** PROPOSED LANDSCAPING TREES EXISTING LANDSCAPING TREES PROPOSED CLUB BOUNDARY PROPOSED **RIGHT TURN BAY** PROPOSED **ALTERATIONS NEW ADDITION** FIRE ESCAPE PATH SUBJECT TO SEPARATE DA DA3 FOR DA 06.07.2022 DA2 FOR DA 21.02.2022 DA2 FOR DA 14.02.2022 DA1 FOR DA 15.03.2021 10.03.2021 DA1 FOR DA SSUE AMENDMENTS DATE