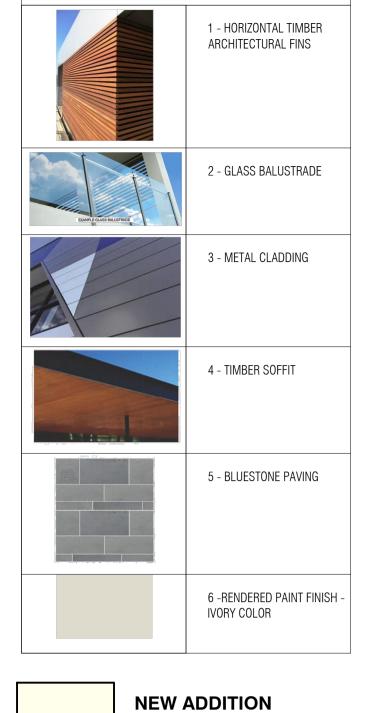

# **DEVELOPMENT APPLICATION DOCUMENTATION** WALLACIA COUNTRY CLUB

13 PARK DRIVE, WALLACIA NSW 2745 LOT 1 / DP 1254545 AND LOT 3&4 / DP 18701

DATE: 24.02.2021

10m SCALE 1:100 @ A1 n SCALE 1:50 @ A1

|                     | Architectural Drawings                              |          |
|---------------------|-----------------------------------------------------|----------|
| Drawing Number      | Drawing Name                                        | Rev      |
| INTRODUCTORY DOCUI  | MENTS                                               | <b>i</b> |
| A0.00               | COVER SHEET                                         | DA2      |
| A0.01               | PROPOSED SITE PLAN                                  | DA3      |
| A0.02               | EXISTING SITE PLAN                                  | DA       |
| A0.03               | EXISTING LOWER LEVEL PLAN                           | DA       |
| A0.04               | EXISTING GROUND FLOOR PLAN                          | DA       |
| A0.05               | PROPOSED SITE PLAN - NORTH (1-250)                  | DA3      |
| A0.06               | PROPOSED SITE PLAN - SOUTH (1-250)                  | DA4      |
| FLOOR PLANS         |                                                     |          |
| A1.01               | DEMOLITION LOWER LEVEL PLAN                         | DA1      |
| A1.02               | DEMOLITION GROUND FLOOR PLAN                        | DA1      |
| A1.03               | PROPOSED LOWER LEVEL PLAN - 1.200                   | DA1      |
| A1.04               | PROPOSED GROUND FLOOR PLAN - 1.200                  | DA1      |
| A1.05               | ROOF PLAN - 1.200                                   | DA1      |
| A1.06               | PROPOSED LOWER LEVEL PLAN                           | DA1      |
| A1.07               | PROPOSED GROUND FLOOR PLAN                          | DA1      |
| A1.08               | PROPOSED POOL + GYM                                 | DA2      |
| ELEVATIONS & SECTIO | NS                                                  | i        |
| A2.01               | ELEVATIONS - CLUB HOUSE                             | DA1      |
| A2.02               | SECTIONS - CLUB HOUSE                               | DA1      |
| A2.03               | ELEVATIONS & SECTIONS NEW POOL + GYM                | DA       |
| A2.04               | ELEVATIONS 1-200                                    | DA1      |
| A2.05               | ELEVATIONS 1-100                                    | DA1      |
| A2.06               | SECTIONS AA, BB, CC & DD                            | DA2      |
| ANALYSIS DRAWINGS   | •                                                   | <b>i</b> |
| SA.01               | SITE ANALYSIS                                       | DA1      |
| SD.01               | SHADOW DIAGRAM - SHEET 1                            | DA1      |
| SD.02               | SHADOW DIAGRAM - SHEET 2                            | DA1      |
| AA.01               | AREA ANALYSIS PLANS                                 | DA1      |
| AM.01               | PROPOSED GROUND FLOOR PLAN ACCESSIBILITY & MOBILITY | DA1      |
| AM.02               | PROPOSED LOWER LEVEL PLAN ACCESSIBILITY & MOBILITY  | DA1      |