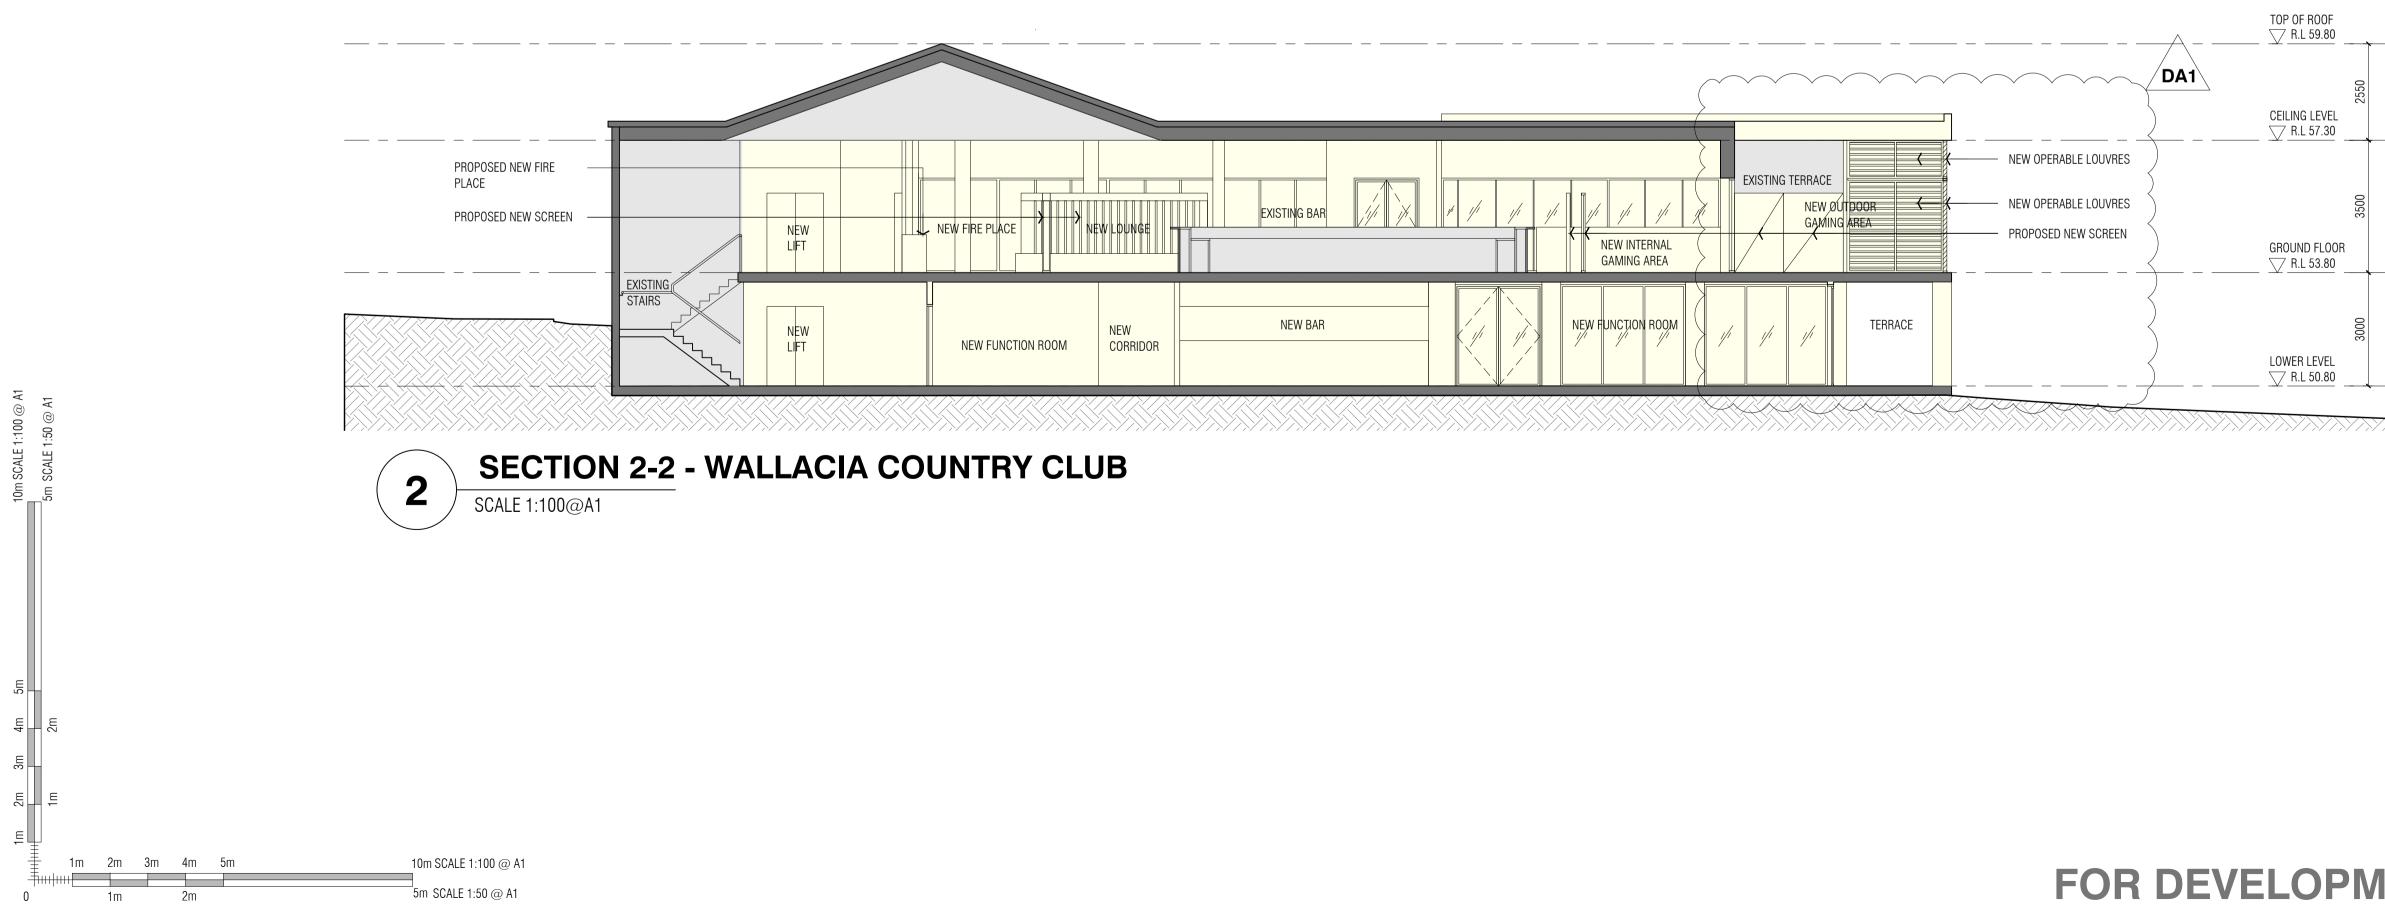

# **DEVELOPMENT APPLICATION DOCUMENTATION** WALLACIA COUNTRY CLUB

13 PARK DRIVE, WALLACIA NSW 2745 LOT 1 / DP 1254545 AND LOT 3&4 / DP 18701

DATE: 24.02.2021

10m SCALE 1:100 @ A1 n SCALE 1:50 @ A1

|                     | Architectural Drawings                              |          |
|---------------------|-----------------------------------------------------|----------|
| Drawing Number      | Drawing Name                                        | Rev      |
| INTRODUCTORY DOCUI  | MENTS                                               | <b>i</b> |
| A0.00               | COVER SHEET                                         | DA2      |
| A0.01               | PROPOSED SITE PLAN                                  | DA3      |
| A0.02               | EXISTING SITE PLAN                                  | DA       |
| A0.03               | EXISTING LOWER LEVEL PLAN                           | DA       |
| A0.04               | EXISTING GROUND FLOOR PLAN                          | DA       |
| A0.05               | PROPOSED SITE PLAN - NORTH (1-250)                  | DA3      |
| A0.06               | PROPOSED SITE PLAN - SOUTH (1-250)                  | DA4      |
| FLOOR PLANS         |                                                     |          |
| A1.01               | DEMOLITION LOWER LEVEL PLAN                         | DA1      |
| A1.02               | DEMOLITION GROUND FLOOR PLAN                        | DA1      |
| A1.03               | PROPOSED LOWER LEVEL PLAN - 1.200                   | DA1      |
| A1.04               | PROPOSED GROUND FLOOR PLAN - 1.200                  | DA1      |
| A1.05               | ROOF PLAN - 1.200                                   | DA1      |
| A1.06               | PROPOSED LOWER LEVEL PLAN                           | DA1      |
| A1.07               | PROPOSED GROUND FLOOR PLAN                          | DA1      |
| A1.08               | PROPOSED POOL + GYM                                 | DA2      |
| ELEVATIONS & SECTIO | NS                                                  | i        |
| A2.01               | ELEVATIONS - CLUB HOUSE                             | DA1      |
| A2.02               | SECTIONS - CLUB HOUSE                               | DA1      |
| A2.03               | ELEVATIONS & SECTIONS NEW POOL + GYM                | DA       |
| A2.04               | ELEVATIONS 1-200                                    | DA1      |
| A2.05               | ELEVATIONS 1-100                                    | DA1      |
| A2.06               | SECTIONS AA, BB, CC & DD                            | DA2      |
| ANALYSIS DRAWINGS   | •                                                   | <b>i</b> |
| SA.01               | SITE ANALYSIS                                       | DA1      |
| SD.01               | SHADOW DIAGRAM - SHEET 1                            | DA1      |
| SD.02               | SHADOW DIAGRAM - SHEET 2                            | DA1      |
| AA.01               | AREA ANALYSIS PLANS                                 | DA1      |
| AM.01               | PROPOSED GROUND FLOOR PLAN ACCESSIBILITY & MOBILITY | DA1      |
| AM.02               | PROPOSED LOWER LEVEL PLAN ACCESSIBILITY & MOBILITY  | DA1      |