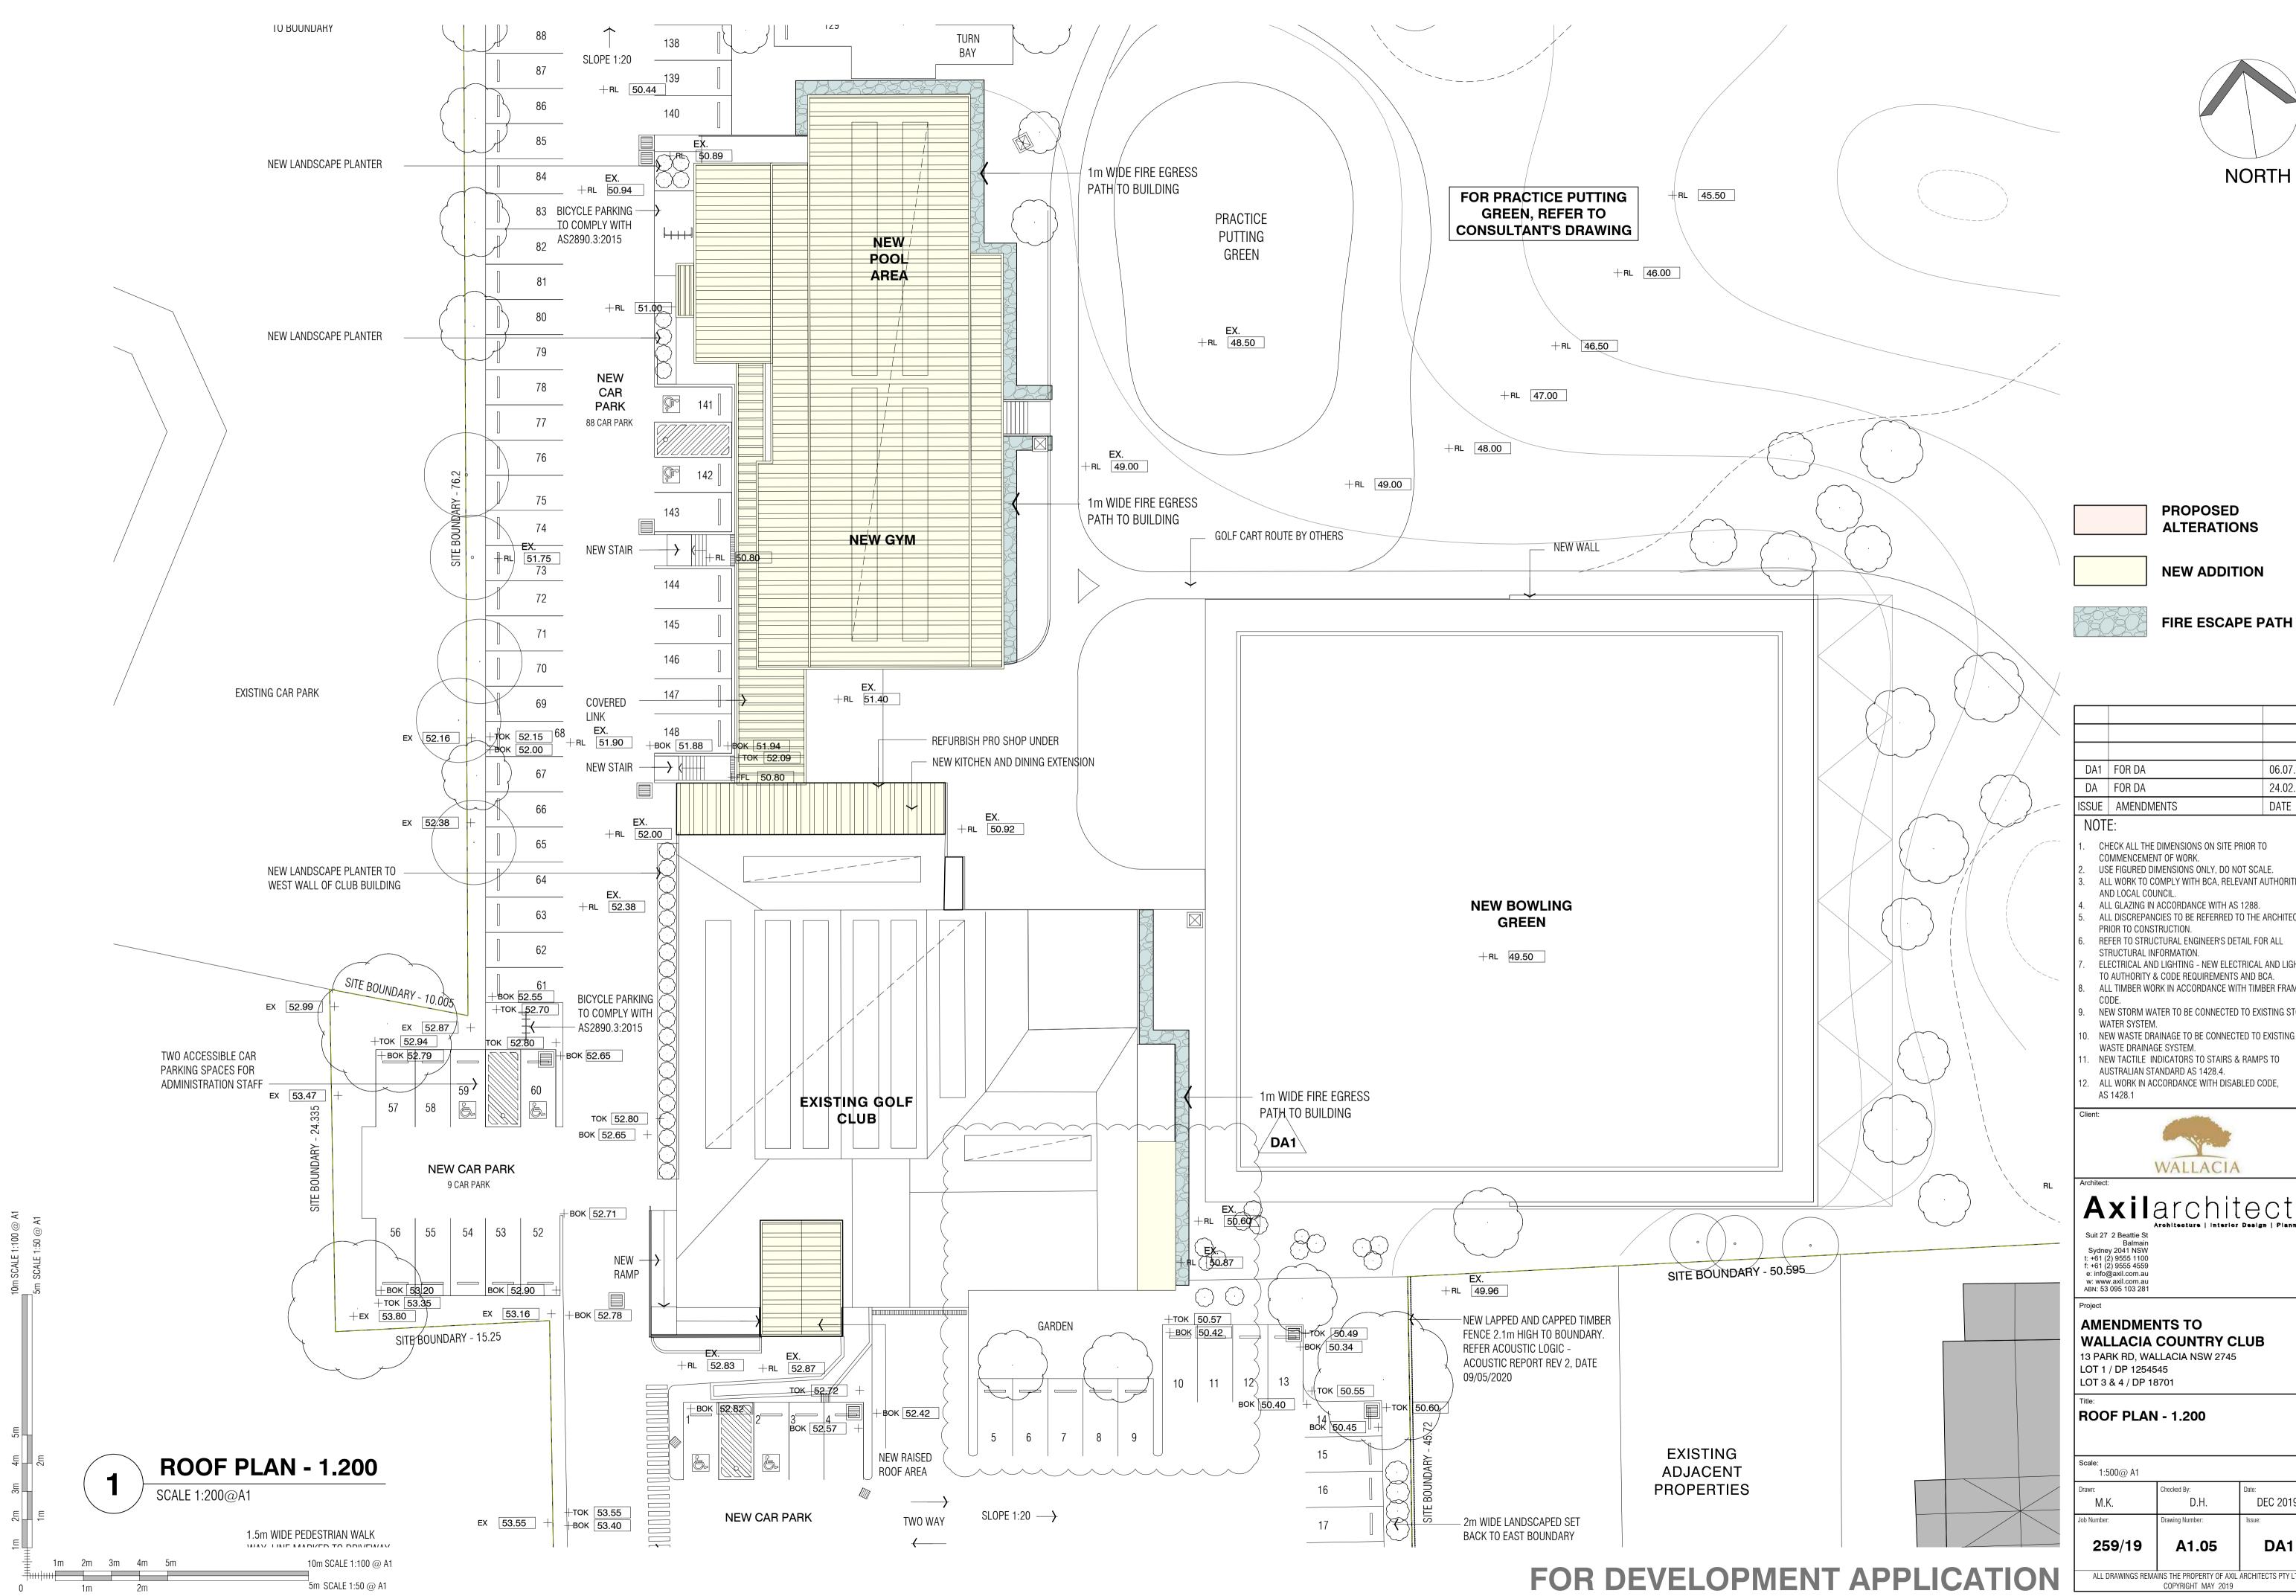

### CAR PARK: 145 CAR SPACES(6 ACCESSIBLE CAR SPACES INCLUDED) **20 BICYCLE PARKING SPACES** PROPOSED LANDSCAPING TREES EXISTING LANDSCAPING TREES PROPOSED CLUB BOUNDARY PROPOSED **RIGHT TURN BAY** PROPOSED **ALTERATIONS NEW ADDITION** FIRE ESCAPE PATH SUBJECT TO SEPARATE DA DA3 FOR DA 06.07.2022 DA2 FOR DA 21.02.2022 DA2 FOR DA 14.02.2022 DA1 FOR DA 15.03.2021 10.03.2021 DA1 FOR DA SSUE AMENDMENTS DATE

NOTE:

- CHECK ALL THE DIMENSIONS ON SITE PRIOR TO
- COMMENCEMENT OF WORK.
- USE FIGURED DIMENSIONS ONLY, DO NOT SCALE. ALL WORK TO COMPLY WITH BCA, RELEVANT AUTHORITIES
- AND LOCAL COUNCIL. ALL GLAZING IN ACCORDANCE WITH AS 1288.
- ALL DISCREPANCIES TO BE REFERRED TO THE ARCHITECT
- PRIOR TO CONSTRUCTION.
- REFER TO STRUCTURAL ENGINEER'S DETAIL FOR ALL
- STRUCTURAL INFORMATION. ELECTRICAL AND LIGHTING - NEW ELECTRICAL AND LIGHTING TO AUTHORITY & CODE REQUIREMENTS AND BCA.
- ALL TIMBER WORK IN ACCORDANCE WITH TIMBER FRAMING CODE.
- NEW STORM WATER TO BE CONNECTED TO EXISTING STORM WATER SYSTEM.
- NEW WASTE DRAINAGE TO BE CONNECTED TO EXISTING WASTE DRAINAGE SYSTEM.
- NEW TACTILE INDICATORS TO STAIRS & RAMPS TO AUSTRALIAN STANDARD AS 1428.4.
- ALL WORK IN ACCORDANCE WITH DISABLED CODE, AS 1428.1