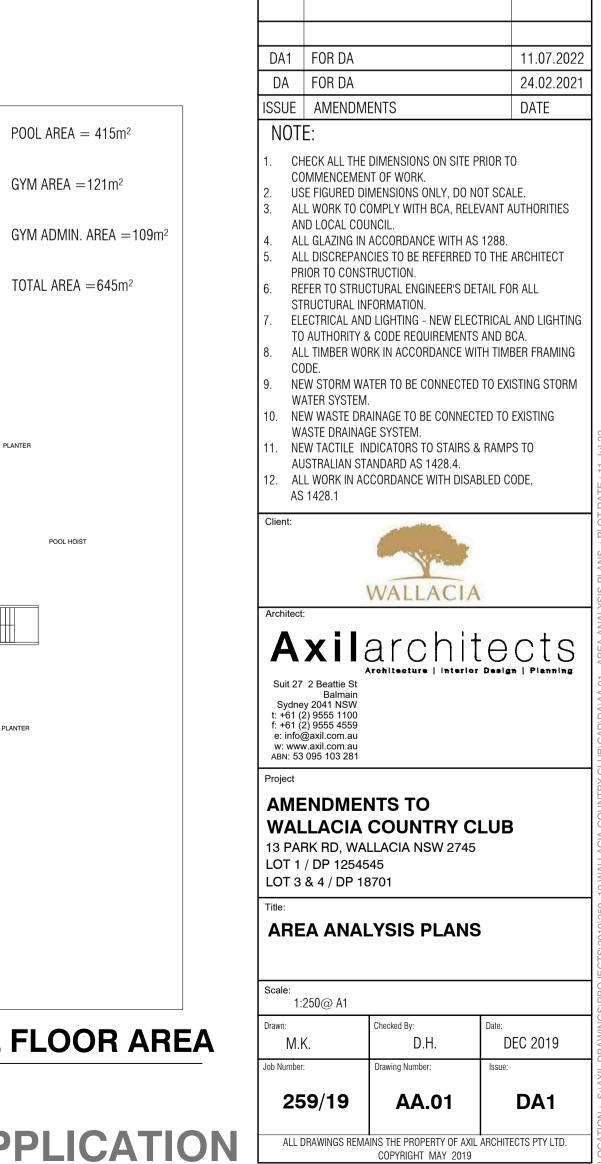

NOTE:

- CHECK ALL THE DIMENSIONS ON SITE PRIOR TO
- COMMENCEMENT OF WORK.
- USE FIGURED DIMENSIONS ONLY, DO NOT SCALE. ALL WORK TO COMPLY WITH BCA, RELEVANT AUTHORITIES
- AND LOCAL COUNCIL. ALL GLAZING IN ACCORDANCE WITH AS 1288.
- ALL DISCREPANCIES TO BE REFERRED TO THE ARCHITECT
- PRIOR TO CONSTRUCTION.
- REFER TO STRUCTURAL ENGINEER'S DETAIL FOR ALL
- STRUCTURAL INFORMATION. ELECTRICAL AND LIGHTING - NEW ELECTRICAL AND LIGHTING TO AUTHORITY & CODE REQUIREMENTS AND BCA.
- ALL TIMBER WORK IN ACCORDANCE WITH TIMBER FRAMING CODE.
- NEW STORM WATER TO BE CONNECTED TO EXISTING STORM WATER SYSTEM.
- NEW WASTE DRAINAGE TO BE CONNECTED TO EXISTING WASTE DRAINAGE SYSTEM.
- NEW TACTILE INDICATORS TO STAIRS & RAMPS TO AUSTRALIAN STANDARD AS 1428.4.
- ALL WORK IN ACCORDANCE WITH DISABLED CODE, AS 1428.1