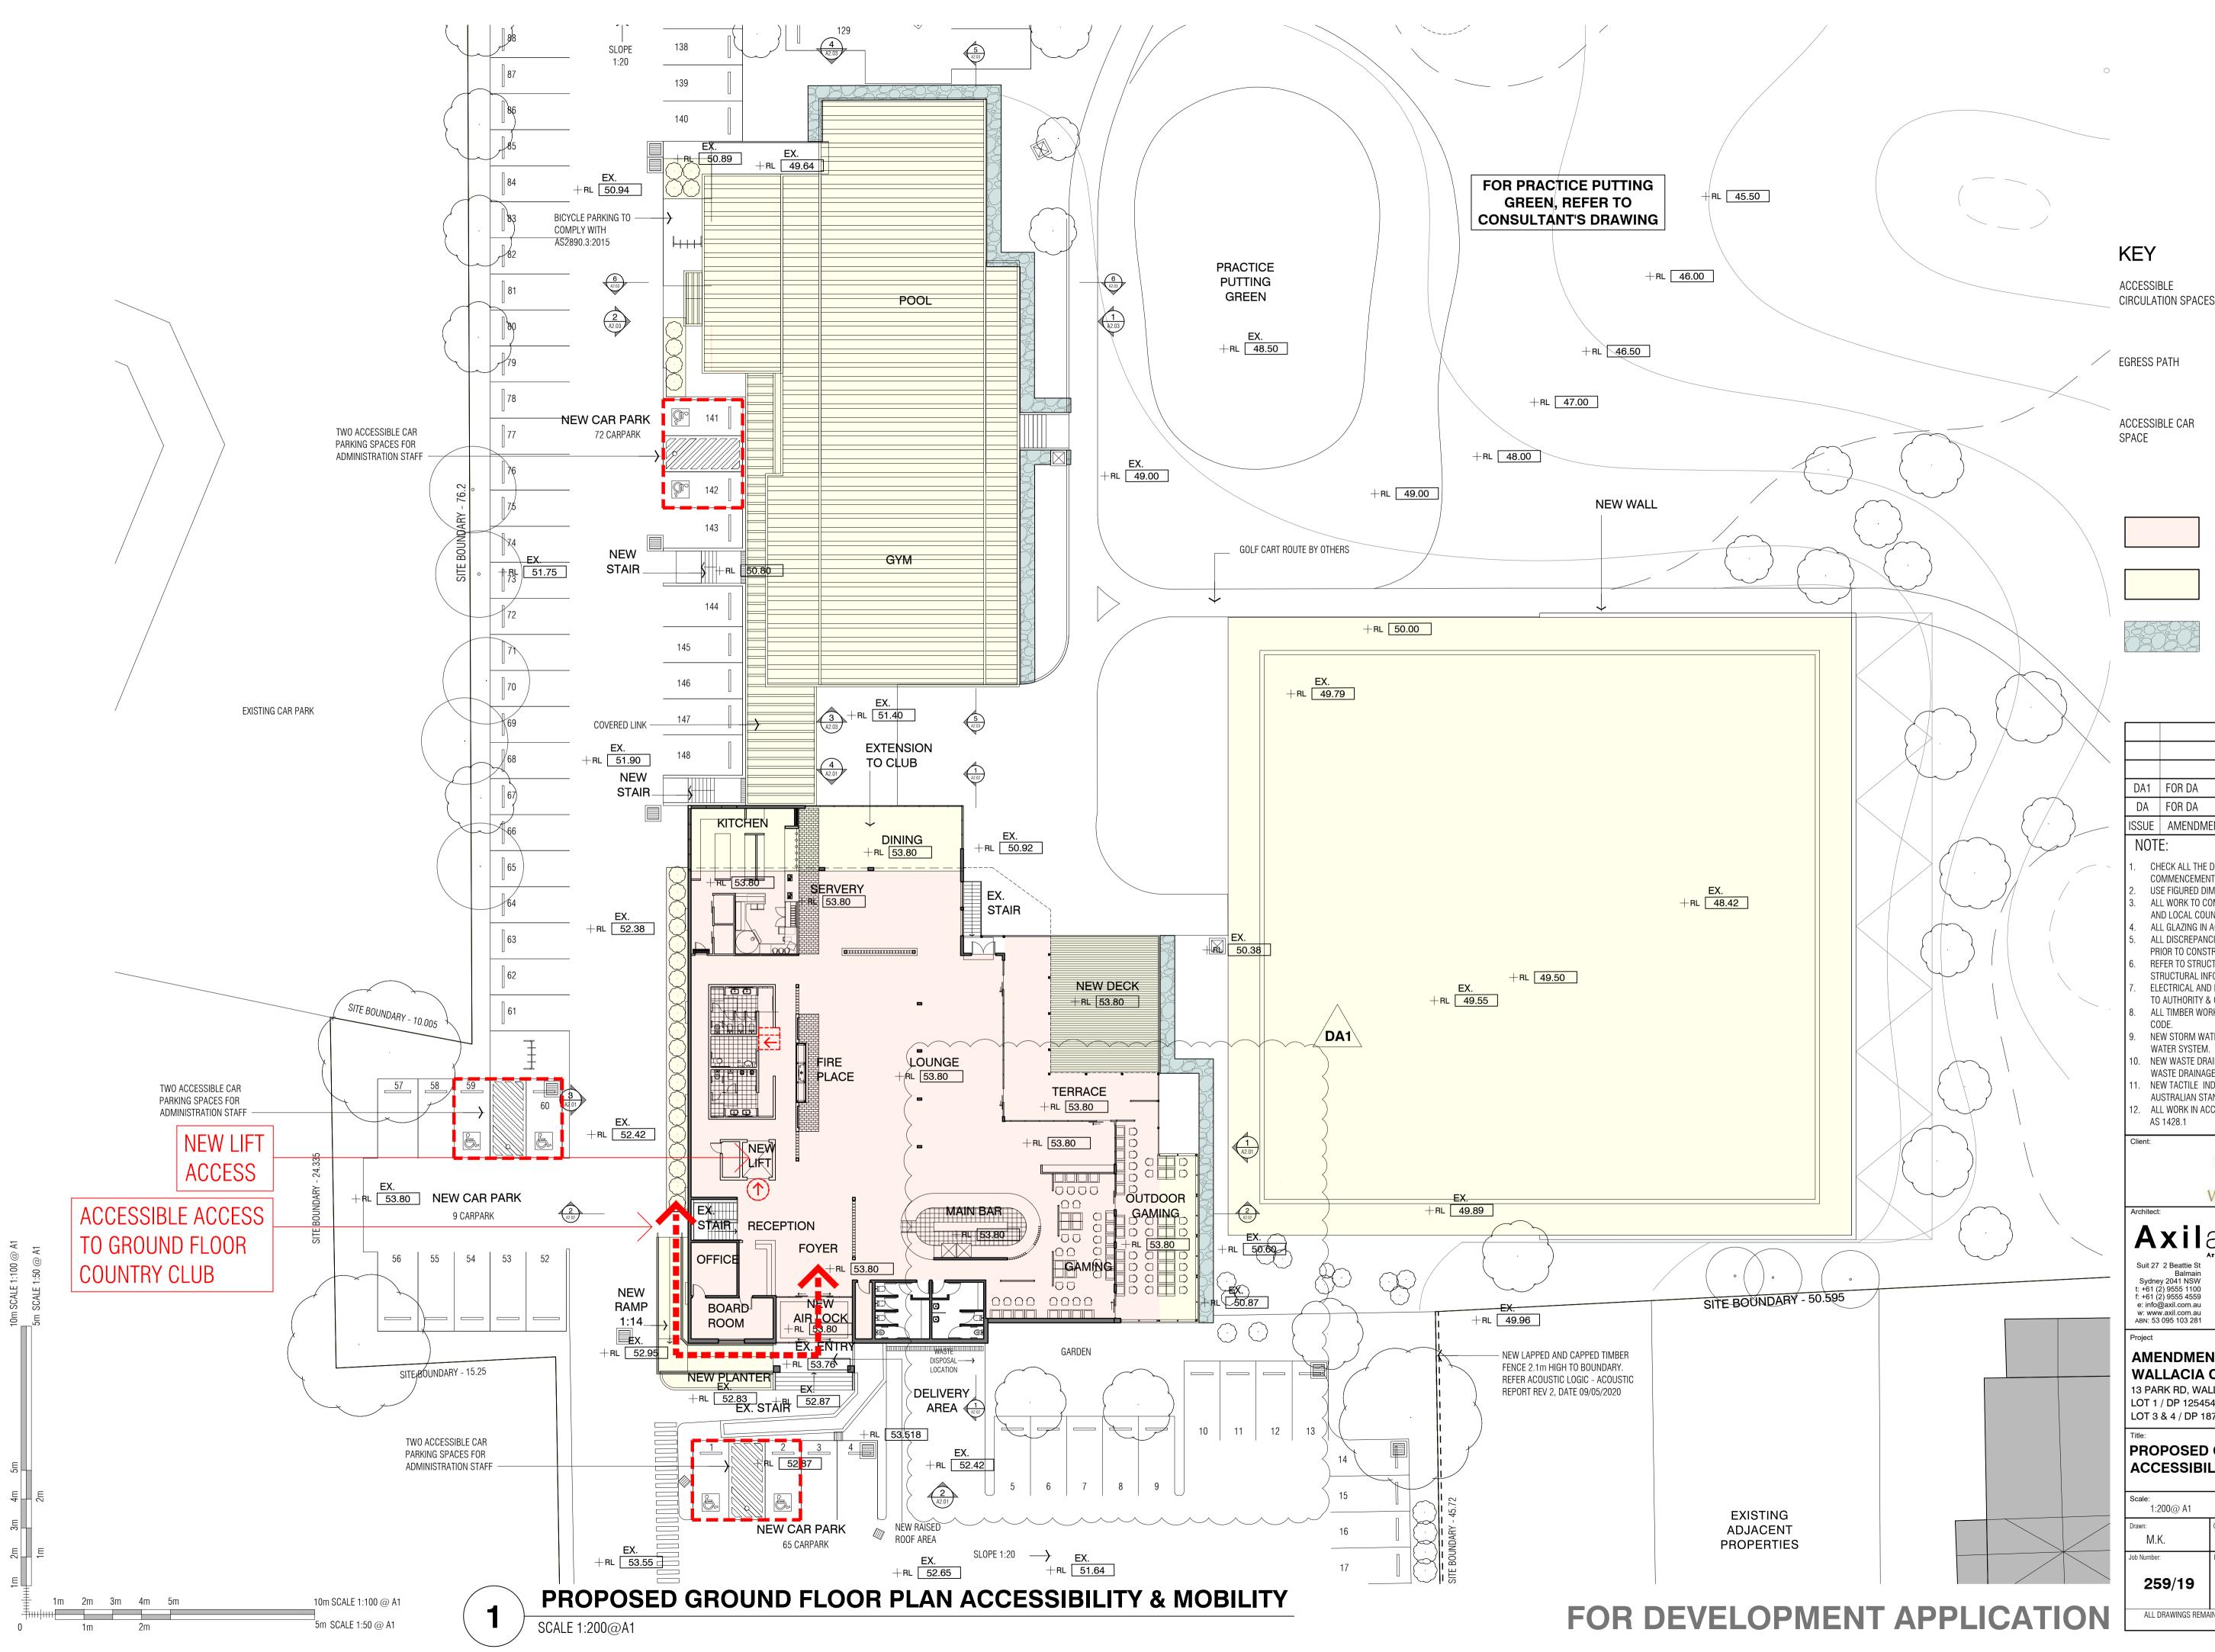

NOTE:

- CHECK ALL THE DIMENSIONS ON SITE PRIOR TO
- COMMENCEMENT OF WORK.
- USE FIGURED DIMENSIONS ONLY, DO NOT SCALE. ALL WORK TO COMPLY WITH BCA, RELEVANT AUTHORITIES
- AND LOCAL COUNCIL. ALL GLAZING IN ACCORDANCE WITH AS 1288.
- ALL DISCREPANCIES TO BE REFERRED TO THE ARCHITECT
- PRIOR TO CONSTRUCTION.
- REFER TO STRUCTURAL ENGINEER'S DETAIL FOR ALL
- STRUCTURAL INFORMATION. ELECTRICAL AND LIGHTING - NEW ELECTRICAL AND LIGHTING TO AUTHORITY & CODE REQUIREMENTS AND BCA.
- ALL TIMBER WORK IN ACCORDANCE WITH TIMBER FRAMING CODE.
- NEW STORM WATER TO BE CONNECTED TO EXISTING STORM WATER SYSTEM.
- NEW WASTE DRAINAGE TO BE CONNECTED TO EXISTING WASTE DRAINAGE SYSTEM.
- NEW TACTILE INDICATORS TO STAIRS & RAMPS TO AUSTRALIAN STANDARD AS 1428.4.
- ALL WORK IN ACCORDANCE WITH DISABLED CODE, AS 1428.1