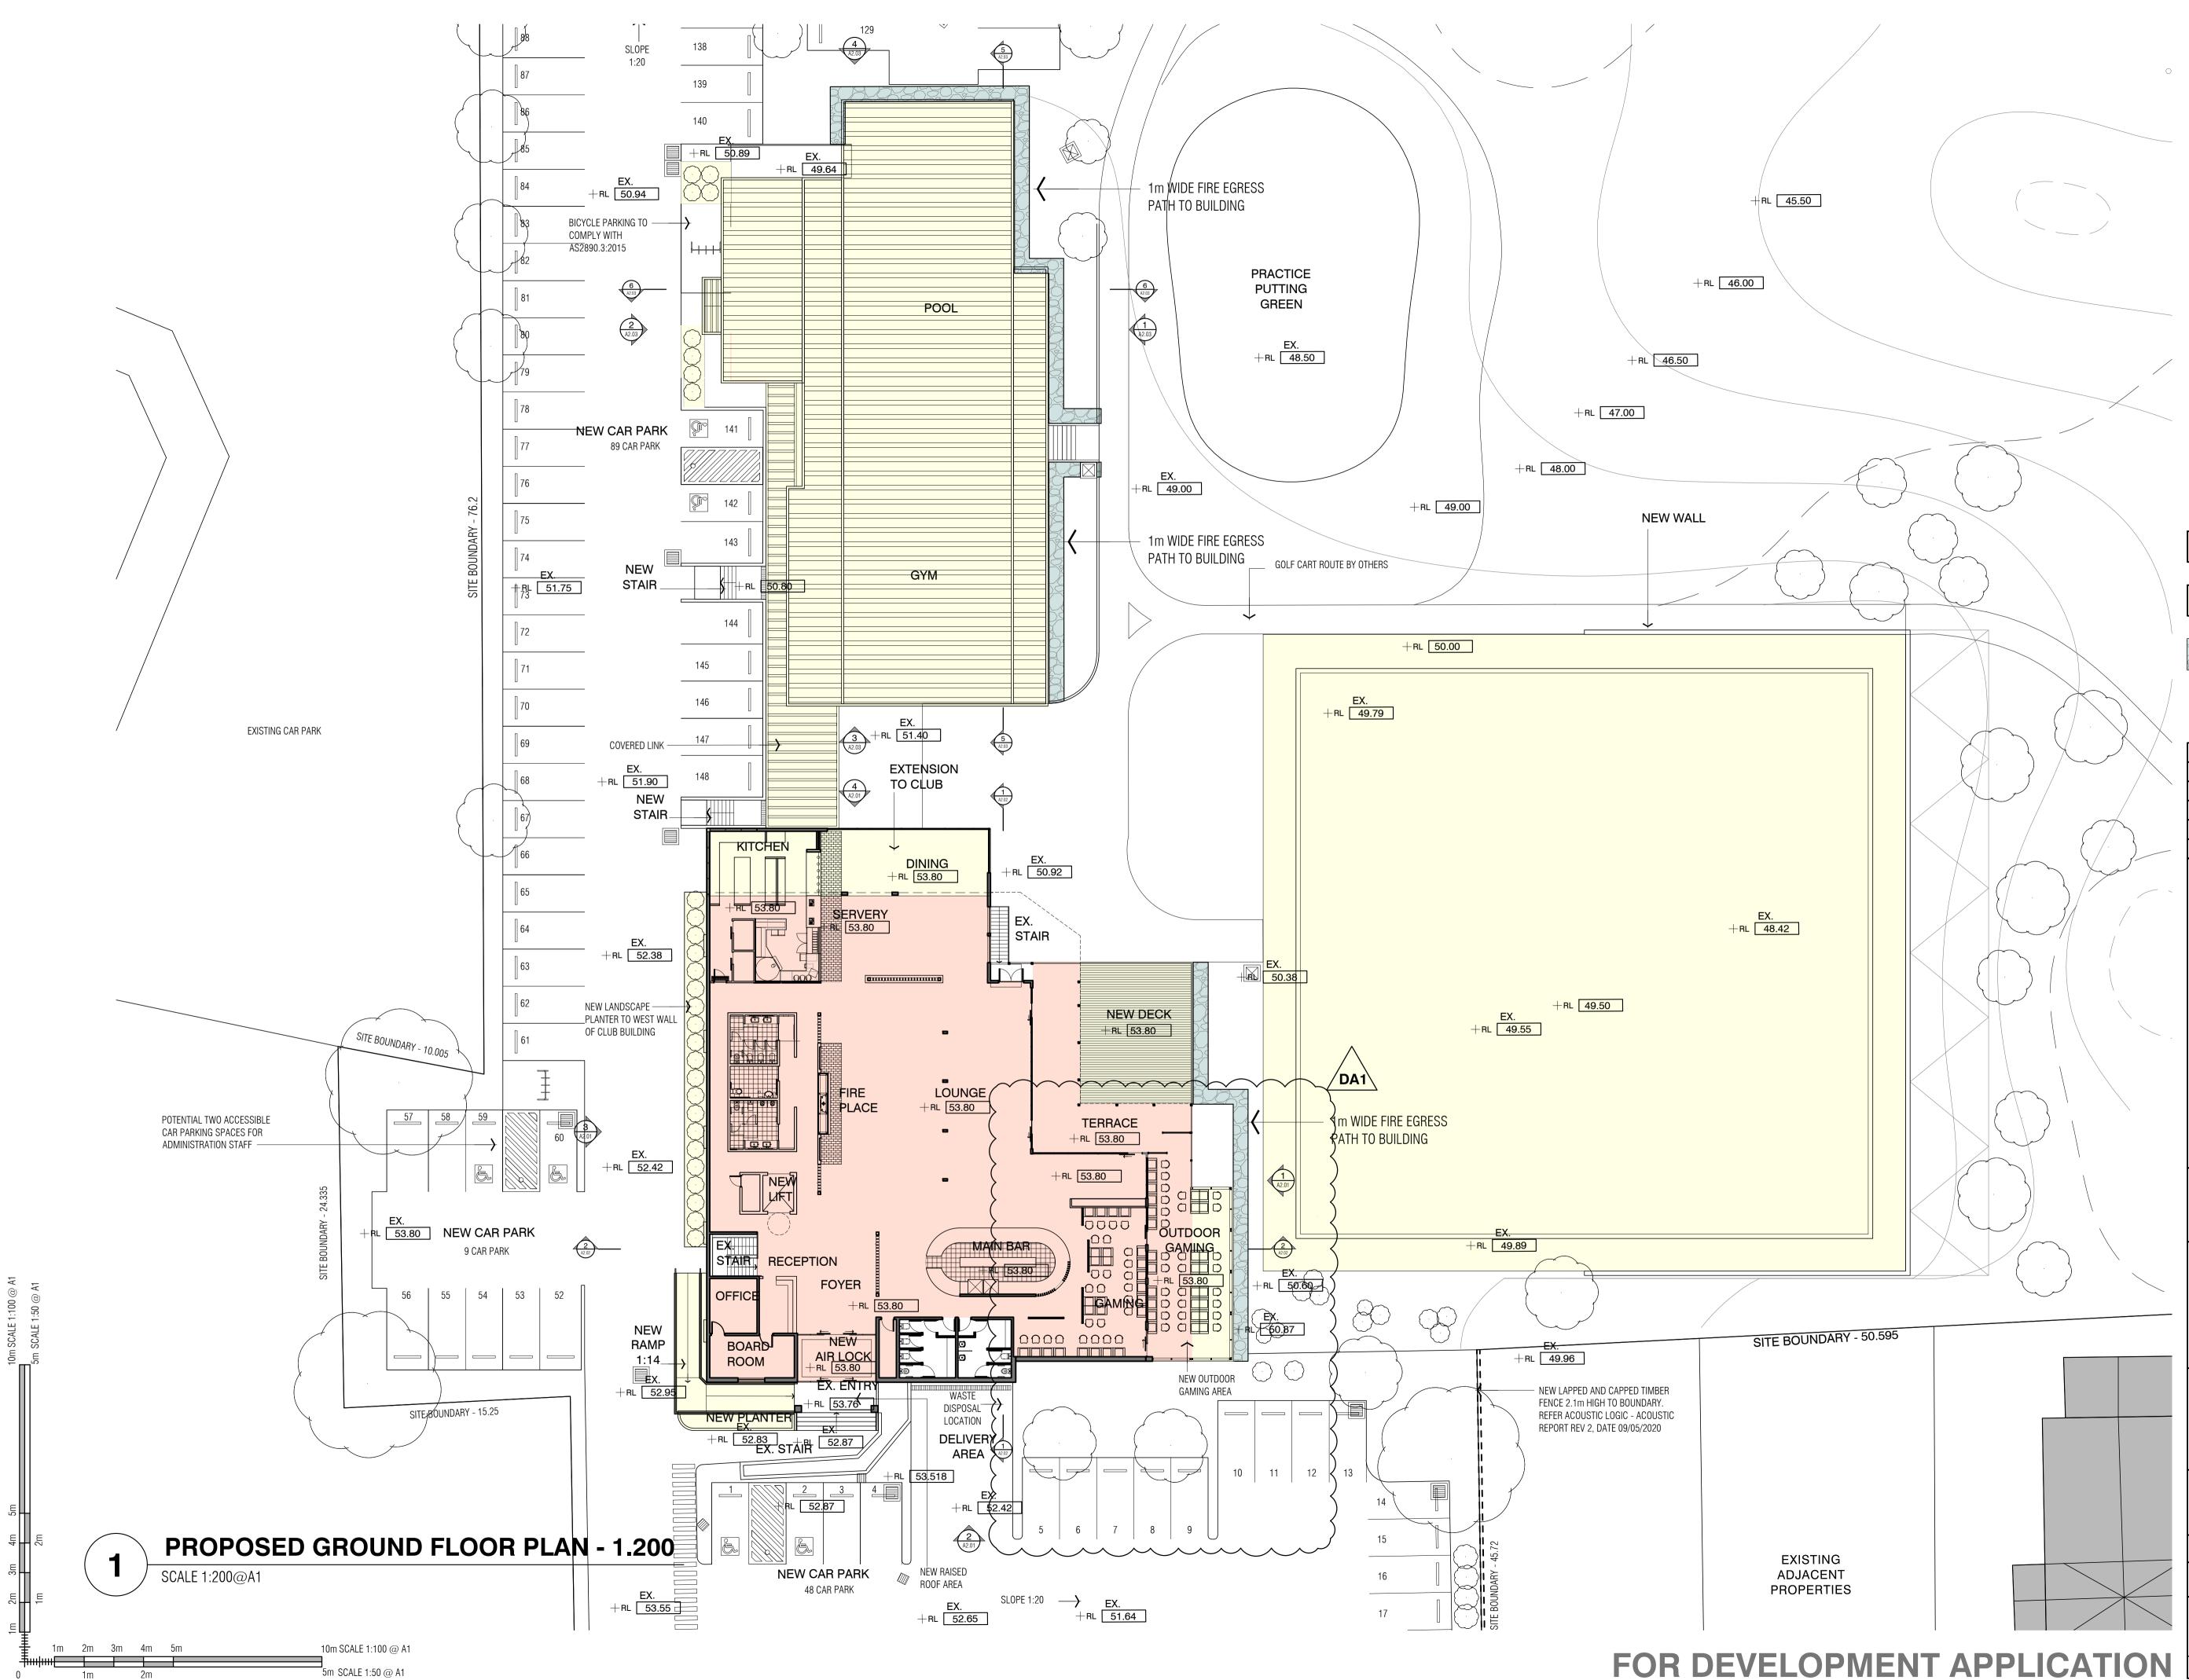

### FOR DEVELOPMENT APPLICATION ALL DRAWINGS REMAINS THE PROPERTY OF AXIL ARCHITECTS PTY LTD. COPYRIGHT MAY 2019

|                                                                                                                                                        |                                                                                                                                                                                                                                                                                                               |                                                                                                                                                                                                                                                                                   | 11.07.000                                                                                                                                                                          |
|--------------------------------------------------------------------------------------------------------------------------------------------------------|---------------------------------------------------------------------------------------------------------------------------------------------------------------------------------------------------------------------------------------------------------------------------------------------------------------|-----------------------------------------------------------------------------------------------------------------------------------------------------------------------------------------------------------------------------------------------------------------------------------|------------------------------------------------------------------------------------------------------------------------------------------------------------------------------------|
| DA2                                                                                                                                                    | FOR DA                                                                                                                                                                                                                                                                                                        |                                                                                                                                                                                                                                                                                   | 11.07.202                                                                                                                                                                          |
| DA1                                                                                                                                                    | FOR DA                                                                                                                                                                                                                                                                                                        |                                                                                                                                                                                                                                                                                   | 06.07.202                                                                                                                                                                          |
| DA                                                                                                                                                     | FOR DA                                                                                                                                                                                                                                                                                                        |                                                                                                                                                                                                                                                                                   | 24.02.202                                                                                                                                                                          |
| ISSUE                                                                                                                                                  |                                                                                                                                                                                                                                                                                                               | ENTS                                                                                                                                                                                                                                                                              | DATE                                                                                                                                                                               |
| CCC<br>2. US<br>3. AL<br>AN<br>4. AL<br>5. AL<br>5. AL<br>7. EL<br>7. EL<br>70<br>8. AL<br>CC<br>9. NE<br>W/<br>10. NE<br>W/<br>11. NE<br>AL<br>12. AL | IECK ALL THE<br>DIMMENCEMEN<br>E FIGURED DI<br>L WORK TO CO<br>ID LOCAL COL<br>L GLAZING IN<br>L DISCREPAN<br>IOR TO CONS'<br>FER TO STRUC<br>RUCTURAL IN<br>ECTRICAL ANI<br>O AUTHORITY &<br>L TIMBER WO<br>DE.<br>W STORM WA<br>ATER SYSTEM<br>W WASTE DRA<br>ASTE DRAINAC<br>W TACTILE IN<br>ISTRALIAN ST. | MENSIONS ONLY, DO NO<br>OMPLY WITH BCA, RELEN<br>INCIL.<br>ACCORDANCE WITH AS<br>CIES TO BE REFERRED TO<br>TRUCTION.<br>CTURAL ENGINEER'S DET<br>FORMATION.<br>D LIGHTING - NEW ELECT<br>CODE REQUIREMENTS<br>RK IN ACCORDANCE WIT<br>TER TO BE CONNECTED<br>AINAGE TO BE CONNECT | ot scale.<br>/Ant authorities<br>1288.<br>D the Architect<br>Ail for all<br>'Rical and lighting<br>and bca.<br>H timber framing<br>to existing storm<br>Ed to existing<br>RAMPS to |
| Suit 27<br>Sydne<br>t: +61 (;<br>f: +61 (;                                                                                                             | xil                                                                                                                                                                                                                                                                                                           | archit                                                                                                                                                                                                                                                                            | ects                                                                                                                                                                               |
| w: www<br>ABN: 53                                                                                                                                      |                                                                                                                                                                                                                                                                                                               |                                                                                                                                                                                                                                                                                   |                                                                                                                                                                                    |
| w: www<br>ABN: 53<br>Project<br>AME<br>WAL<br>13 PAR<br>LOT 1<br>LOT 3<br>Title:                                                                       | RK RD, WA<br>/ DP 12545<br>& 4 / DP 18                                                                                                                                                                                                                                                                        | COUNTRY CI<br>LLACIA NSW 2745<br>45<br>3701                                                                                                                                                                                                                                       | _UB                                                                                                                                                                                |
| w: www<br>ABN: 53<br>Project<br>AME<br>WAL<br>13 PAF<br>LOT 1<br>LOT 3<br>Title:<br>COV                                                                | <b>LACIA</b><br>RK RD, WA<br>/ DP 12545                                                                                                                                                                                                                                                                       | COUNTRY CI<br>LLACIA NSW 2745<br>3701<br>EET                                                                                                                                                                                                                                      |                                                                                                                                                                                    |
| w: www<br>ABN: 53<br>Project<br>AME<br>WAL<br>13 PAF<br>LOT 1<br>LOT 3<br>Title:<br>COV                                                                | LACIA<br>RK RD, WA<br>/ DP 12545<br>& 4 / DP 18<br>ER SHE                                                                                                                                                                                                                                                     | COUNTRY CI<br>LLACIA NSW 2745<br>45<br>3701                                                                                                                                                                                                                                       | LUB                                                                                                                                                                                |
| w: www<br>ABN: 53<br>Project<br>AME<br>WAL<br>13 PAR<br>LOT 1<br>LOT 3<br>Title:<br>COV<br>Scale:<br>NT<br>Drawn:                                      | LACIA<br>RK RD, WA<br>/ DP 12545<br>& 4 / DP 18<br>ER SHE<br>S@ A1                                                                                                                                                                                                                                            | COUNTRY CI<br>LLACIA NSW 2745<br>345<br>3701<br>EET                                                                                                                                                                                                                               | Date:                                                                                                                                                                              |